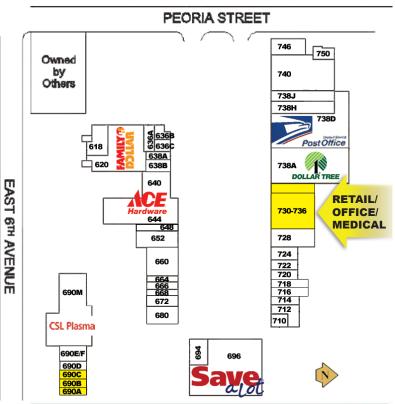

### HOFFMAN HEIGHTS

| Unit<br>Number                                         | Tenant                                                                                                                                                      | Size<br>in SF                                                         |
|--------------------------------------------------------|-------------------------------------------------------------------------------------------------------------------------------------------------------------|-----------------------------------------------------------------------|
| 618                                                    | Wash Time Laundry                                                                                                                                           | 3,200                                                                 |
| 620                                                    | Family Dollar Stores                                                                                                                                        | 11,256                                                                |
| 636A                                                   | China Chef                                                                                                                                                  | 1,300                                                                 |
| 636B                                                   | Ace Cash Express                                                                                                                                            | 1,100                                                                 |
| 636C                                                   | Hoffman Heights Barber                                                                                                                                      | 900                                                                   |
| 638A                                                   | All World Trust Services                                                                                                                                    | 1,000                                                                 |
| 638B                                                   | AWTS                                                                                                                                                        | 2,500                                                                 |
| 640                                                    | Ace Hardware                                                                                                                                                | 3,750                                                                 |
| 644                                                    | Ace Hardware                                                                                                                                                | 9,600                                                                 |
| 648                                                    | Pasteles Cisne                                                                                                                                              | 1,600                                                                 |
| 652                                                    | Caroll Restaurant                                                                                                                                           | 3,200                                                                 |
| 660                                                    | People's Rent to Own Furniture                                                                                                                              | 4,800                                                                 |
| 664                                                    | Nueva Era Salon                                                                                                                                             | 1,200                                                                 |
| 666                                                    | Nutritional Training                                                                                                                                        | 1,200                                                                 |
| 668                                                    | Natura Herbs and Vitamin                                                                                                                                    | 1,200                                                                 |
| 672                                                    | Forever Fashion                                                                                                                                             | 1,200                                                                 |
| 680                                                    | Pho Duy                                                                                                                                                     | 2,400                                                                 |
| 690(A-C)                                               | <b>AVAILABLE</b> 3,770 SF divisible to 1,307/1,38                                                                                                           | 1/1,082                                                               |
| 690D                                                   | Nationwide Temporaries                                                                                                                                      | 1,500                                                                 |
| 690E/F                                                 | Homeward, Inc                                                                                                                                               | 2,958                                                                 |
| 690M                                                   | CSL Plasma                                                                                                                                                  | 16,308                                                                |
| 694                                                    | Radioshack                                                                                                                                                  | 2,501                                                                 |
| 696                                                    | Save-A-Lot                                                                                                                                                  | 16,825                                                                |
| 710                                                    | Americo Watch Repair                                                                                                                                        | 600                                                                   |
| 712                                                    | Las Tortugas                                                                                                                                                | 1,800                                                                 |
| 714                                                    | Festival Dulcelandia Party Supply                                                                                                                           |                                                                       |
| 716                                                    | La Madre Mexican Snacks                                                                                                                                     | 800                                                                   |
| 718                                                    | Dry Cleaner                                                                                                                                                 | 800                                                                   |
| 720                                                    | Fiesta Insurance                                                                                                                                            | 1,200                                                                 |
| 722                                                    |                                                                                                                                                             |                                                                       |
| 724                                                    | Benny's Mart                                                                                                                                                | 1,200                                                                 |
|                                                        | Aurora Dental Group                                                                                                                                         | 3,300                                                                 |
| 728                                                    | Aurora Dental Group<br>Hoffman Heights Liquor                                                                                                               | 3,300<br>4,500                                                        |
| 728<br><b>730-736</b>                                  | Aurora Dental Group Hoffman Heights Liquor AVAILABLE 2,100 SF Medical Space Available NOW!                                                                  | 3,300<br>4,500<br><b>9,785</b>                                        |
| 728<br><b>730-736</b><br>738A                          | Aurora Dental Group Hoffman Heights Liquor  AVAILABLE  2,100 SF Medical Space Available NOW!  Dollar Tree                                                   | 3,300<br>4,500<br><b>9,785</b><br>13,020                              |
| 728<br><b>730-736</b><br>738A<br>738D                  | Aurora Dental Group Hoffman Heights Liquor  AVAILABLE  2,100 SF Medical Space Available NOW!  Dollar Tree  U.S. Postal Service                              | 3,300<br>4,500<br><b>9,785</b><br>13,020<br>13,820                    |
| 728<br><b>730-736</b><br>738A<br>738D<br>738H-J        | Aurora Dental Group Hoffman Heights Liquor  AVAILABLE 2,100 SF Medical Space Available NOW!  Dollar Tree U.S. Postal Service Fashion 303                    | 3,300<br>4,500<br><b>9,785</b><br>13,020<br>13,820<br>5,760           |
| 728<br><b>730-736</b><br>738A<br>738D<br>738H-J<br>740 | Aurora Dental Group Hoffman Heights Liquor  AVAILABLE  2,100 SF Medical Space Available NOW!  Dollar Tree U.S. Postal Service Fashion 303  Club Fuego Fuego | 3,300<br>4,500<br><b>9,785</b><br>13,020<br>13,820<br>5,760<br>10,500 |
| 728<br><b>730-736</b><br>738A<br>738D<br>738H-J        | Aurora Dental Group Hoffman Heights Liquor  AVAILABLE 2,100 SF Medical Space Available NOW!  Dollar Tree U.S. Postal Service Fashion 303                    | 3,300<br>4,500<br><b>9,785</b><br>13,020<br>13,820<br>5,760           |

### Available: 1,082 SF to 9,785 SF