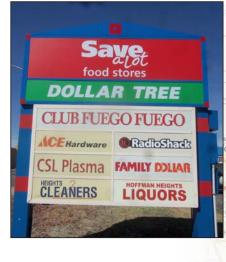

### **HOFFMAN HEIGHTS**

618 - 750 Peoria Street Aurora Colorado 80011

- Anchored by Save-a-Lot & Dollar Tree
- One mile from 2 major hospitals
- Busy, high traffic Peoria & 6th Ave trade area
- Dependable, long-term co-tenancy
- One mile from I-225
- Aggressive landlord incentives!
- Signalized intersection
- Ample parking

### HOFFMAN HEIGHTS

| Unit<br>Number                                         | Tenant                                                                                                                                                      | Size<br>in SF                                                         |
|--------------------------------------------------------|-------------------------------------------------------------------------------------------------------------------------------------------------------------|-----------------------------------------------------------------------|
| 618                                                    | Wash Time Laundry                                                                                                                                           | 3,200                                                                 |
| 620                                                    | Family Dollar Stores                                                                                                                                        | 11,256                                                                |
| 636A                                                   | China Chef                                                                                                                                                  | 1,300                                                                 |
| 636B                                                   | Ace Cash Express                                                                                                                                            | 1,100                                                                 |
| 636C                                                   | Hoffman Heights Barber                                                                                                                                      | 900                                                                   |
| 638A                                                   | All World Trust Services                                                                                                                                    | 1,000                                                                 |
| 638B                                                   | AWTS                                                                                                                                                        | 2,500                                                                 |
| 640                                                    | Ace Hardware                                                                                                                                                | 3,750                                                                 |
| 644                                                    | Ace Hardware                                                                                                                                                | 9,600                                                                 |
| 648                                                    | Pasteles Cisne                                                                                                                                              | 1,600                                                                 |
| 652                                                    | Caroll Restaurant                                                                                                                                           | 3,200                                                                 |
| 660                                                    | People's Rent to Own Furniture                                                                                                                              | 4,800                                                                 |
| 664                                                    | Nueva Era Salon                                                                                                                                             | 1,200                                                                 |
| 666                                                    | Nutritional Training                                                                                                                                        | 1,200                                                                 |
| 668                                                    | Natura Herbs and Vitamin                                                                                                                                    | 1,200                                                                 |
| 672                                                    | Forever Fashion                                                                                                                                             | 1,200                                                                 |
| 680                                                    | Pho Duy                                                                                                                                                     | 2,400                                                                 |
| 690(A-C)                                               | <b>AVAILABLE</b> 3,770 SF divisible to 1,307/1,38                                                                                                           | 1/1,082                                                               |
| 690D                                                   | Nationwide Temporaries                                                                                                                                      | 1,500                                                                 |
| 690E/F                                                 | Homeward, Inc                                                                                                                                               | 2,958                                                                 |
| 690M                                                   | CSL Plasma                                                                                                                                                  | 16,308                                                                |
| 694                                                    | Radioshack                                                                                                                                                  | 2,501                                                                 |
| 696                                                    | Save-A-Lot                                                                                                                                                  | 16,825                                                                |
| 710                                                    | Americo Watch Repair                                                                                                                                        | 600                                                                   |
| 712                                                    | Las Tortugas                                                                                                                                                | 1,800                                                                 |
| 714                                                    | Festival Dulcelandia Party Supply                                                                                                                           |                                                                       |
| 716                                                    | La Madre Mexican Snacks                                                                                                                                     | 800                                                                   |
| 718                                                    | Dry Cleaner                                                                                                                                                 | 800                                                                   |
| 720                                                    | Fiesta Insurance                                                                                                                                            | 1,200                                                                 |
| 722                                                    |                                                                                                                                                             |                                                                       |
| 724                                                    | Benny's Mart                                                                                                                                                | 1,200                                                                 |
|                                                        | Aurora Dental Group                                                                                                                                         | 3,300                                                                 |
| 728                                                    | Aurora Dental Group<br>Hoffman Heights Liquor                                                                                                               | 3,300<br>4,500                                                        |
| 728<br><b>730-736</b>                                  | Aurora Dental Group Hoffman Heights Liquor AVAILABLE 2,100 SF Medical Space Available NOW!                                                                  | 3,300<br>4,500<br><b>9,785</b>                                        |
| 728<br><b>730-736</b><br>738A                          | Aurora Dental Group Hoffman Heights Liquor  AVAILABLE  2,100 SF Medical Space Available NOW!  Dollar Tree                                                   | 3,300<br>4,500<br><b>9,785</b><br>13,020                              |
| 728<br><b>730-736</b><br>738A<br>738D                  | Aurora Dental Group Hoffman Heights Liquor  AVAILABLE  2,100 SF Medical Space Available NOW!  Dollar Tree  U.S. Postal Service                              | 3,300<br>4,500<br><b>9,785</b><br>13,020<br>13,820                    |
| 728<br><b>730-736</b><br>738A<br>738D<br>738H-J        | Aurora Dental Group Hoffman Heights Liquor  AVAILABLE 2,100 SF Medical Space Available NOW!  Dollar Tree U.S. Postal Service Fashion 303                    | 3,300<br>4,500<br><b>9,785</b><br>13,020<br>13,820<br>5,760           |
| 728<br><b>730-736</b><br>738A<br>738D<br>738H-J<br>740 | Aurora Dental Group Hoffman Heights Liquor  AVAILABLE  2,100 SF Medical Space Available NOW!  Dollar Tree U.S. Postal Service Fashion 303  Club Fuego Fuego | 3,300<br>4,500<br><b>9,785</b><br>13,020<br>13,820<br>5,760<br>10,500 |
| 728<br><b>730-736</b><br>738A<br>738D<br>738H-J        | Aurora Dental Group Hoffman Heights Liquor  AVAILABLE 2,100 SF Medical Space Available NOW!  Dollar Tree U.S. Postal Service Fashion 303                    | 3,300<br>4,500<br><b>9,785</b><br>13,020<br>13,820<br>5,760           |