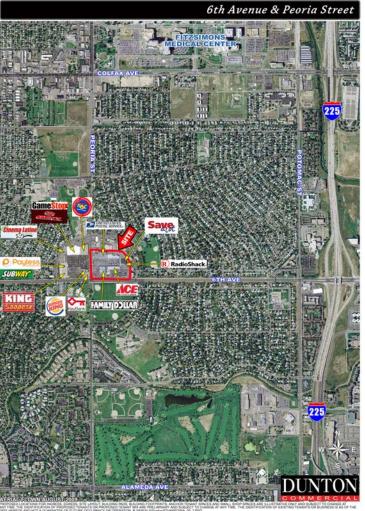

### **HOFFMAN HEIGHTS**

618 - 750 Peoria Street Aurora Colorado 80011

- Anchored by Save-a-Lot & Dollar Tree
- One mile from 2 major hospitals
- Busy, high traffic Peoria & 6th Ave trade area
- Dependable, long-term co-tenancy
- One mile from I-225
- Aggressive landlord incentives!
- Signalized intersection
- Ample parking

#### Traffic Count (CDOT 2015; \*DRCOG 2013)

On 6th Ave east of Peoria St 34,000 cars/day
On 6th Ave west of Peoria St 27,000 cars/day
On Peoria St north of 6th Ave 22,999 cars/day\*