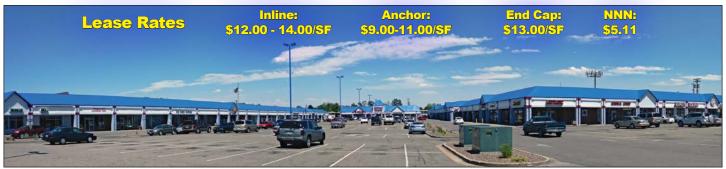

# Retail/Office/Medical Space Available

### **HOFFMAN HEIGHTS**

618 - 750 Peoria Street Aurora Colorado 80011



- Anchored by Save-a-Lot & Dollar Tree
- One mile from 2 major hospitals
- Busy, high traffic Peoria & 6th Ave trade area
- Dependable, long-term co-tenancy
- One mile from I-225
- Aggressive landlord incentives!
- Signalized intersection
- Ample parking





#### **Demographics** (Source: Allocate Data 2016)

|                   | 1 mile   | 3 miles  | 5 miles  |
|-------------------|----------|----------|----------|
| Population        | 23,643   | 193,981  | 436,037  |
| Average HH Income | \$49,014 | \$58,295 | \$69,714 |
| Employees         | 2,733    | 76,158   | 188,218  |
| Businesses        | 381      | 7,361    | 17,808   |

#### Traffic Count (CDOT 2015; \*DRCOG 2013)

On 6th Ave east of Peoria St 34,000 cars/day
On 6th Ave west of Peoria St 27,000 cars/day
On Peoria St north