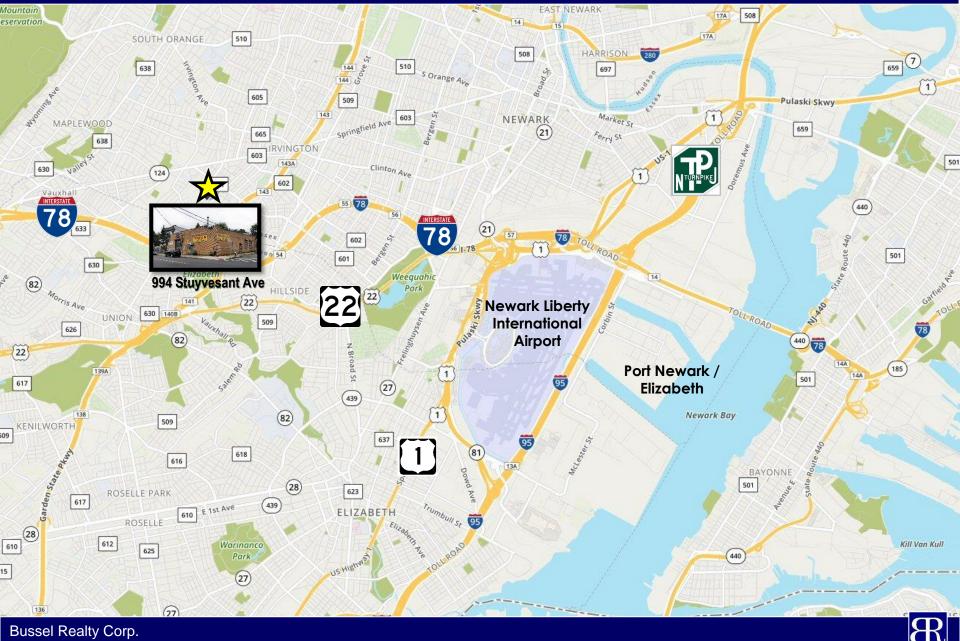

#### Location

- Close to Many Major Highways
- Minutes to I-78 & Garden State Parkway
- 12 Minutes to Newark Liberty International Airport