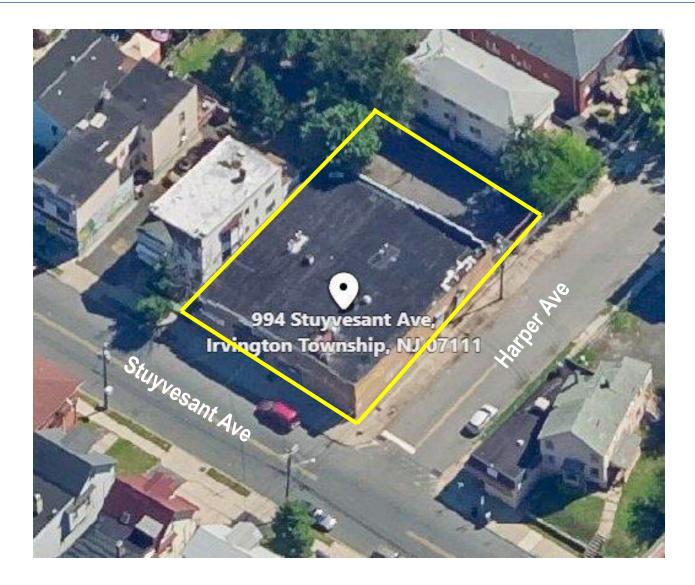

## 6,500 SF Industrial Building For Sale 994 Stuyvesant Avenue, Irvington, NJ

#### Summary

- Block 315, Lot 22
- Zoned Industrial
- Fenced Lot

- 2 Drive-Ins
- 18' Clear Ceiling
- 600 SF Office