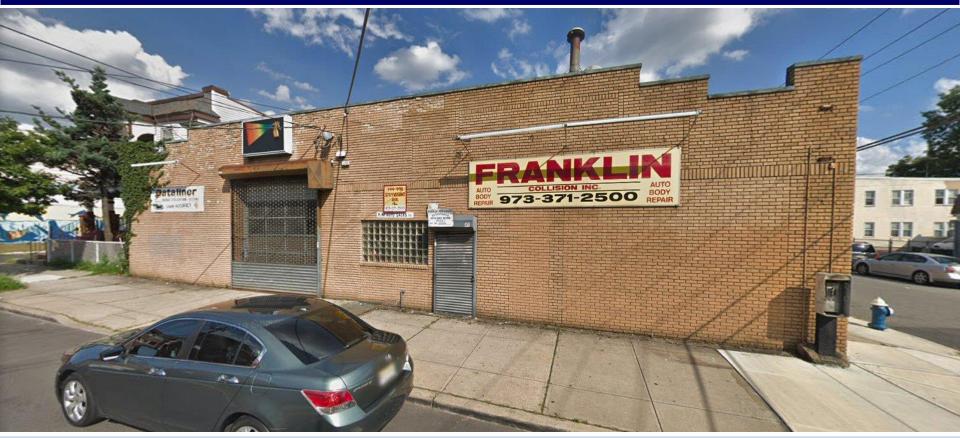

## 6,500 SF Industrial Building For Sale 994 Stuyvesant Avenue, Irvington, NJ

#### Summary

- Block 315, Lot 22
- Zoned Industrial
- Fenced Lot

- 2 Drive-Ins
- 18' Clear Ceiling
- 600 SF Office