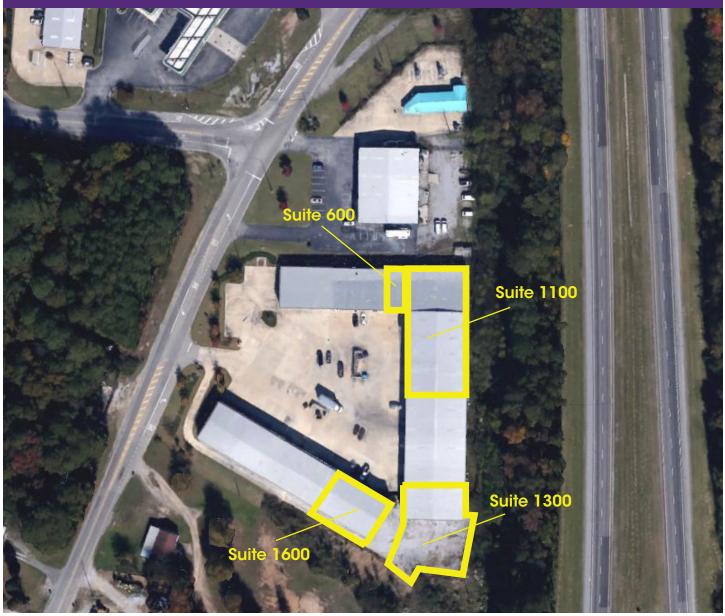

# OFFICE/WAREHOUSE SPACE FOR LEASE 1510-1520 Simmsville Road • Alabaster, AL 35007

| <u>Unit</u> | SF Available                                                                      | Lease Rate          |
|-------------|-----------------------------------------------------------------------------------|---------------------|
| 600         | 1,375 SF Total (1 Small Office & 1 Grade Level<br>Door)                           | \$1,000/Month Total |
| 1100        | 15,000 SF Total (2,300 SF Office, 1 Dock High Door,<br>& 2 Grade Level Doors)     | \$6.00/SF NNN       |
| 1300        | 6,000 SF Total (1,000 SF Office, 2 Grade Level<br>Doors, & Small Outdoor Storage) | \$6.00/SF NNN       |
| 1600        | 4,125 SF Total (1,100 SF Office & 2 Grade Level<br>Doors)                         | \$6.00/SF NNN       |