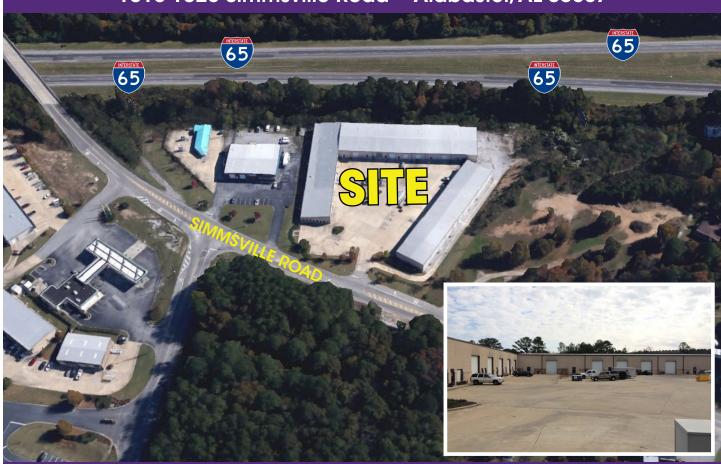

#### OFFICE/WAREHOUSE SPACE FOR LEASE 1510-1520 Simmsville Road • Alabaster, AL 35007

# **Property Information**

- Highway 11 Business Park
- Office Warehuse spaces range from 1,375-15,000 SF
- Dock high and grade level loading availabile
- 18' ceiling height
  - Small outdoor storage available
- Sturdy steel construction
- Excellent location in Shelby County with convenient access to I-65