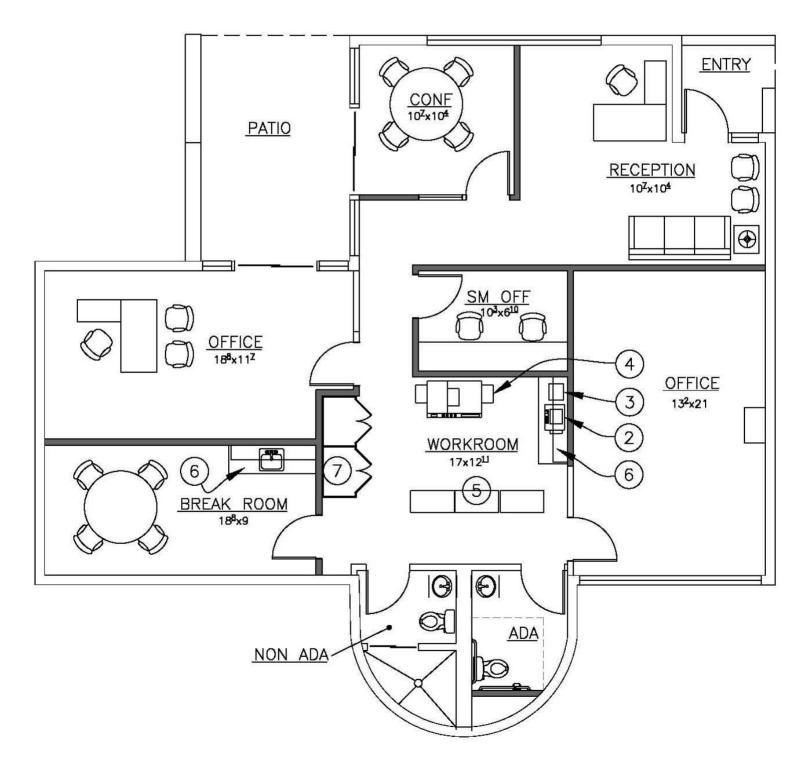

FOR LEASE

St. Mary's Medical Plaza

1704 West Anklam Road

Tucson, Arizona 85745

Upper Level - Concept Plan 1,688 SF

Independently Owned and Operated / A Member of the Cushman & Wakefield Alliance

Cushman & Wakefield Copyright 2018. No warranty or representation, express or implied, is made to the accuracy or completeness of the information contained herein, and same is submitted subject to errors, omissions, change of price, rental or other conditions, withdrawal without notice, and to any special listing conditions imposed by the property owner(s). As applicable, we make no representation as to the condition of the property (or properties) in question.