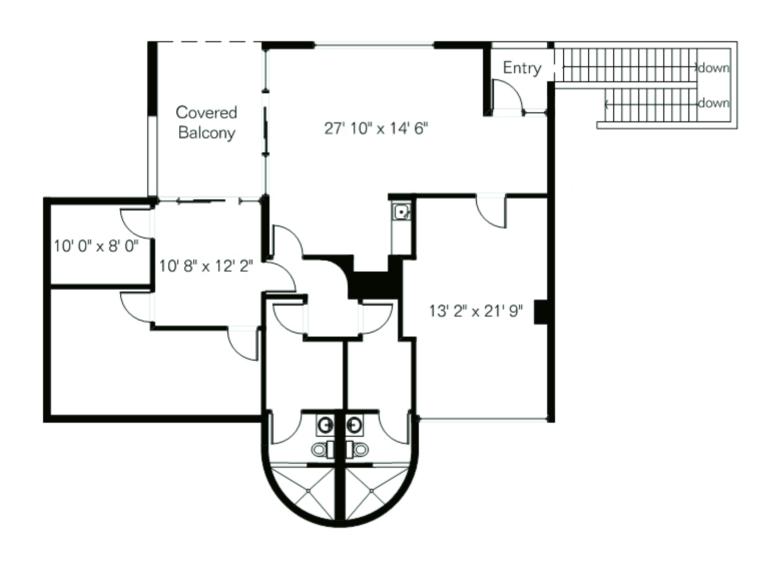

# FOR LEASE St. Mary's Medical Plaza 1704 West Anklam Road Tucson, Arizona 85745

Upper Level - As-Built 1,688 SF

Thomas Nieman Principal, Office Properties +1 520 546 2728 tnieman@picor.com PICOR Commercial Real Estate Services 5151 E. Broadway Blvd, Suite 115 Tucson, Arizona 85711 phone: +1 520 748 7100 picor.com