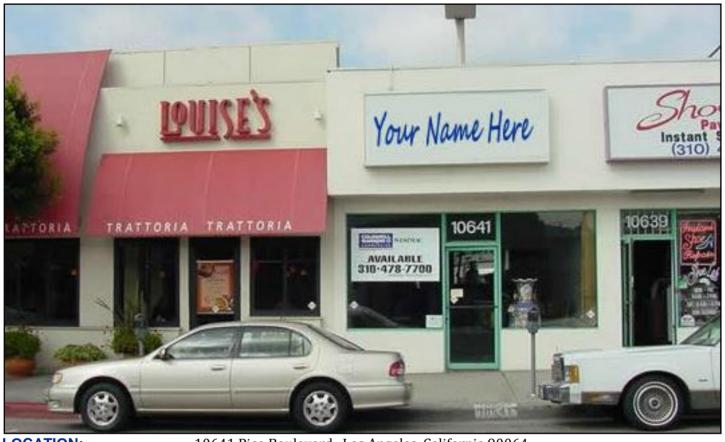

## **10641 Pico Boulevard**

**LOCATION:** 10641 Pico Boulevard, Los Angeles, California 90064

(Just east of Overland Boulevard)

**BUILDING SIZE:** Approximately 1,275 rentable square feet

**RENTAL RATE:** \$4003.50 net net net, per month (\$3.14 per square foot)

TERM: Three [3] to five [5] years.

**AVAILABLE:** Thirty [30] day notice

**PARKING:** One (1) parking at the rear of the building at no additional cost

**FEATURES:** Next door to Louise's Trattoria (one of the busiest restaurant in the area)

> Great visibility Prominent signage

½ block from Westside Pavilion

Existing tenant is Loewen Window Center