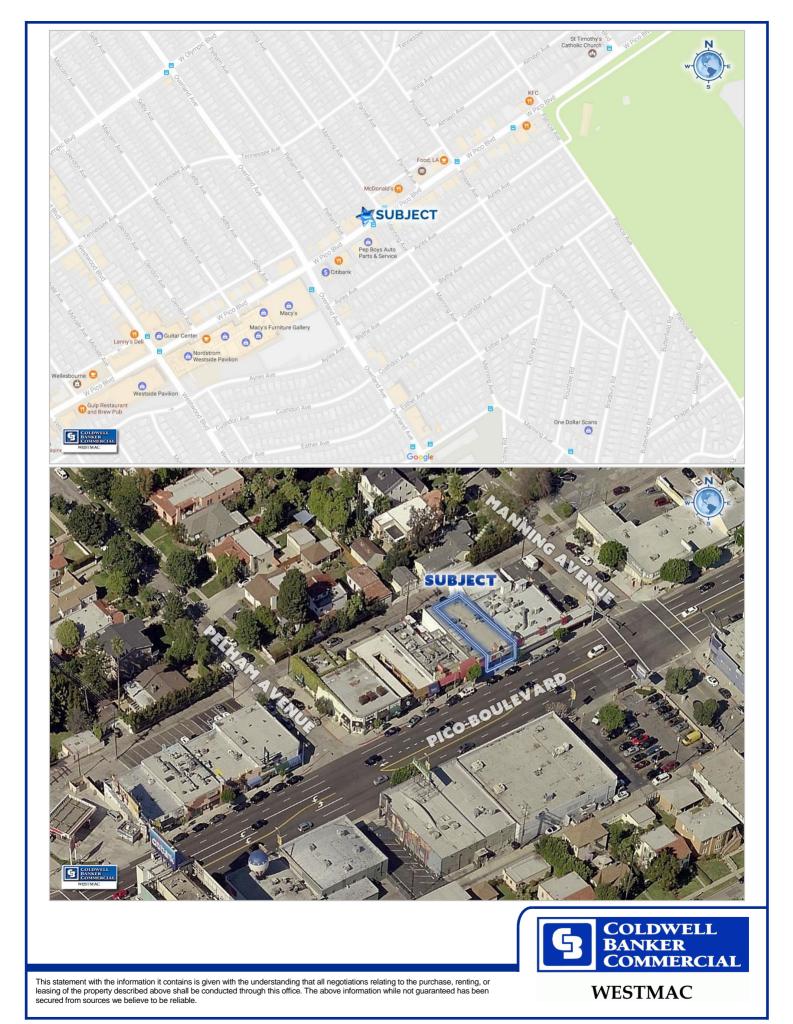

## **10641 Pico Boulevard**

**LOCATION:** 10641 Pico Boulevard, Los Angeles, California 90064

(Just east of Overland Boulevard)

**BUILDING SIZE:** Approximately 1,275 rentable square feet

**RENTAL RATE:** \$4003.50 net net net, per month (\$3.14 per square foot)

TERM: Three [3] to five [5] years.

**AVAILABLE:** Thirty [30] day notice

**PARKING:** One (1) parking at the rear of the building at no additional cost

**FEATURES:** Next door to Louise's Trattoria (one of the busiest restaurant in the area)

> Great visibility Prominent signage

½ block from Westside Pavilion

Existing tenant is Loewen Window Center