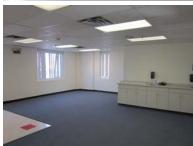

## **Property Features**

- 2-story brick office building
- Newly remodeled bathrooms
- Plumbing throughout
- Fully sprinklered
- 4 per 1,000 parking
- Medical office permitted
- Divisible
- 2,500 sf per floor
- Located on Route 206
- Close to Routes 202, 22, 78 and I-287
- Minutes from RWJ Somerset Hospital
- Close to Somerset County Courthouse