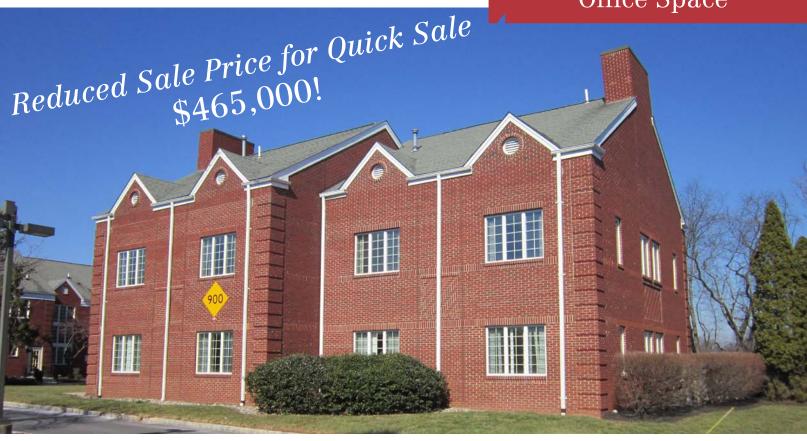

Commercial Real Estate Services, Worldwide.

For Sale or Lease 5,000 SF Divisible Office Space

## Ideal User/Investor Building - Occupy half, Rent half

## 900 Courtyard Drive Hillsborough, New Jersey

## **Property Features**

- 2-story brick office building
- Newly remodeled bathrooms
- Plumbing throughout
- Fully sprinklered
- 4 per 1,000 parking
- Medical office permitted
- Divisible
- 2,500 sf per floor
- Located on Route 206
- Close to Routes 202, 22, 78 and I-287
- Minutes from RWJ Somerset Hospital
- Close to Somerset County Courthouse