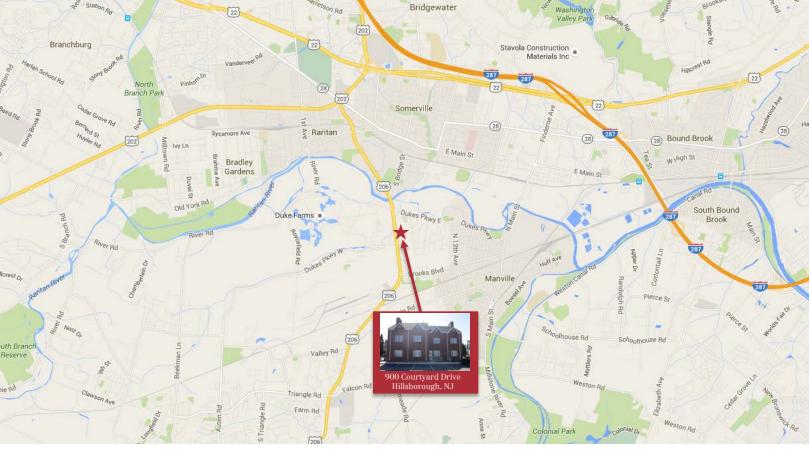

Commercial Real Estate Services, Worldwide.

For Sale or Lease 5,000 SF Divisible Office Space



## Ideal User/Investor Building - Occupy half, Rent half

## 900 Courtyard Drive Hillsborough, New Jersey

## **Property Features**

- 2-story brick office building
- Newly remodeled bathrooms
- Plumbing throughout
- Fully sprinklered
- 4 per 1,000 parking
- Medical office permitted
- Divisible
- 2,500 sf per floor
- Located on Route 206
- Close to Routes 202, 22, 78 and I-287
- Minutes from RWJ Somerset Hospital
- Close to Somerset County Courthouse









For Further Information Please Contact Exclusive Broker:

Marc Shein, Senior Vice President 732 985 3000 ext. 212 mshein@naidb.com





| AREA DEMOGRAPHICS        |          |          |          |
|--------------------------|----------|----------|----------|
|                          | 1 Mile   | 3 Miles  | 5 Miles  |
| 2015 Population          | 3,945    | 51,1958  | 126,161  |
| 2015 Total Households    | 1,390    | 19,653   | 46,793   |
| Average Household Income | \$74,878 | \$75,897 | \$91,037 |



For Further Information Please Contact Exclusive Broker: