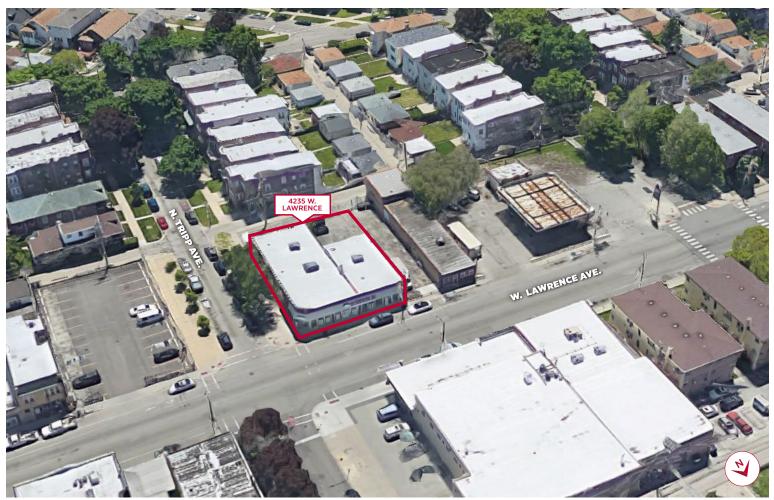

## PROPERTY SPECIFICATIONS

| Building Size | <u>+</u> 5,580 SF                                                                                                                            |
|---------------|----------------------------------------------------------------------------------------------------------------------------------------------|
| Land Size     | <u>+</u> 8,670 SF                                                                                                                            |
| Ward/Alderman | 39th/Ald. Margaret Laurino                                                                                                                   |
| PIN(s)        | 13-15-202-009-0000                                                                                                                           |
| Zoning        | B3-1                                                                                                                                         |
| 2017 Taxes    | \$24,842.13 (\$4.14 PSF)                                                                                                                     |
| Sale Price    | \$685,000                                                                                                                                    |
| Comments      | <ul> <li>Good access to I-90/94 Expressway</li> <li>Good land to building ratio</li> <li>Great building on the corner of Lawrence</li> </ul> |

and Tripp AvenueIdeal for many uses

# 4235 W. Lawrence Avenue CHICAGO, IL 60630