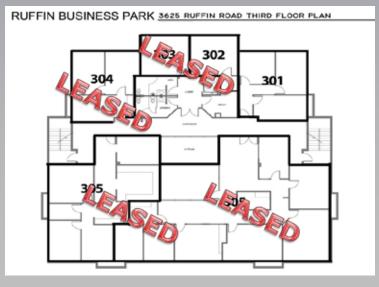

### **FLOOR PLAN**

### **Ruffin Business Center**

3625 Ruffin Road, San Diego, CA 92123

| SUITE | SIZE          | FIRST FLOOR       |
|-------|---------------|-------------------|
| ALL   | SPACES        | LEASED!           |
|       |               |                   |
| SUITE | SIZE          | SECOND FLOOR      |
| ALL   | <b>SPACES</b> | LEASED!           |
|       |               |                   |
| SUITE | SIZE          | THIRD FLOOR       |
| 301   | 697 SF        | 3 Private offices |
|       |               |                   |