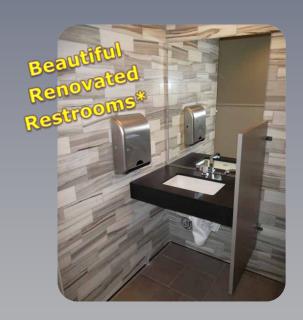

### **Ruffin Business Center**

- 631–5,933 SF professional office suites available
- Major renovations include: remodeled bathrooms and common areas, ADA access\*
- Great window line with amazing views and operable windows
- Common area kitchenette\*
- Desirable central location with excellent freeway access to I-15, Hwy 163, Hwy 52, I-8 and public transportation stops nearby
- T-1 internet, cable & fiber available
- Onsite deli and many restaurants nearby
- Lease rates starting as low as \$1.00/SF - Gross + utilities\*
- \* Renovations and pricing vary by building.

<sup>\*</sup> Renovations vary by building.