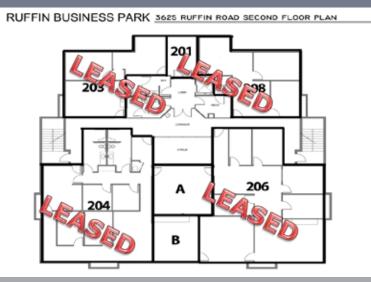

### **FLOOR PLAN**

### **Ruffin Business Center**

3625 Ruffin Road, San Diego, CA 92123

| SUITE | SIZE          | FIRST FLOOR       |
|-------|---------------|-------------------|
| ALL   | SPACES        | LEASED!           |
|       |               |                   |
| SUITE | SIZE          | SECOND FLOOR      |
| ALL   | <b>SPACES</b> | LEASED!           |
|       |               |                   |
| SUITE | SIZE          | THIRD FLOOR       |
| 301   | 697 SF        | 3 Private offices |
|       |               |                   |