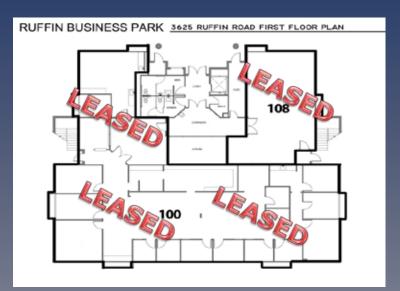

### **FLOOR PLAN**

### **Ruffin Business Center**

3625 Ruffin Road, San Diego, CA 92123

| SUITE | SIZE          | FIRST FLOOR       |
|-------|---------------|-------------------|
| ALL   | SPACES        | LEASED!           |
|       |               |                   |
| SUITE | SIZE          | SECOND FLOOR      |
| ALL   | <b>SPACES</b> | LEASED!           |
|       |               |                   |
| SUITE | SIZE          | THIRD FLOOR       |
| 301   | 697 SF        | 3 Private offices |
|       |               |                   |