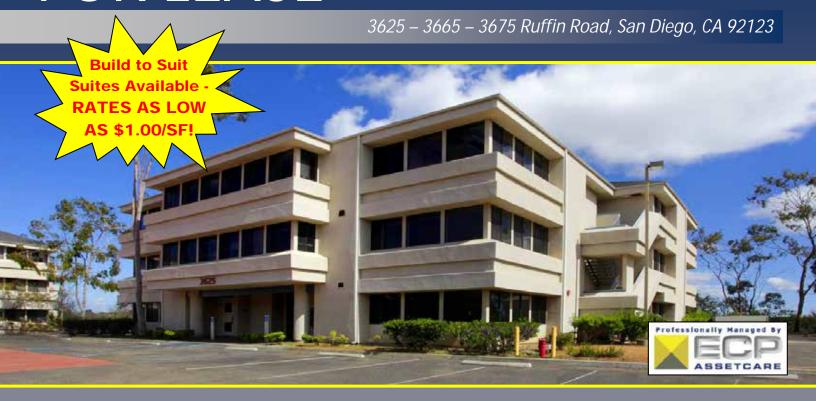

## FOR LEASE

### **Ruffin Business Center**

- 631–5,933 SF professional office suites available
- Major renovations include: remodeled bathrooms and common areas, ADA access\*
- Great window line with amazing views and operable windows
- Common area kitchenette\*
- Desirable central location with excellent freeway access to I-15, Hwy 163, Hwy 52, I-8 and public transportation stops nearby
- T-1 internet, cable & fiber available
- Onsite deli and many restaurants nearby
- Lease rates starting as low as \$1.00/SF - Gross + utilities\*
- \* Renovations and pricing vary by building.

### **Ruffin Business Center**

3625 - 3665 - 3675 Ruffin Road, San Diego, CA 92123