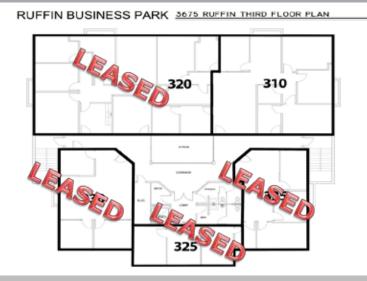

## **FLOOR PLAN**

### **Ruffin Business Center**

3675 Ruffin Road, San Diego, CA 92123

| SUITE                                  | SIZE     | FIRST FLOOR                  |  |
|----------------------------------------|----------|------------------------------|--|
| 115                                    | 1,035 SF | Reception, 3 private offices |  |
|                                        |          | and bullpen                  |  |
| 135                                    | 985 SF   | Reception, 2 private offices |  |
|                                        |          |                              |  |
| SUITE                                  | SIZE     | SECOND FLOOR                 |  |
| 225                                    | 631 SF   | Perfect small suite          |  |
|                                        |          |                              |  |
| SUITE                                  | SIZE     | THIRD FLOOR                  |  |
| 310                                    | 1,636 SF | Great views                  |  |
| All contiguous suites can be combined. |          |                              |  |

\* Renovations vary by building.