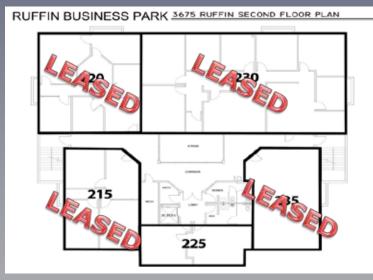

## **FLOOR PLAN**

### **Ruffin Business Center**

3675 Ruffin Road, San Diego, CA 92123

| SUITE                                  | SIZE     | FIRST FLOOR                  |  |
|----------------------------------------|----------|------------------------------|--|
| 115                                    | 1,035 SF | Reception, 3 private offices |  |
|                                        |          | and bullpen                  |  |
| 135                                    | 985 SF   | Reception, 2 private offices |  |
|                                        |          |                              |  |
| SUITE                                  | SIZE     | SECOND FLOOR                 |  |
| 225                                    | 631 SF   | Perfect small suite          |  |
|                                        |          |                              |  |
| SUITE                                  | SIZE     | THIRD FLOOR                  |  |
| 310                                    | 1,636 SF | Great views                  |  |
| All contiguous suites can be combined. |          |                              |  |

\* Renovations vary by building.