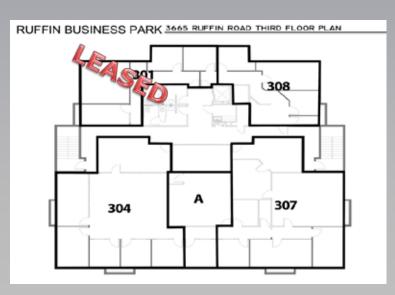

## **FLOOR PLAN**

### **Ruffin Business Center**

3665 Ruffin Road, San Diego, CA 92123

| SUITE                                  | SIZE     | FIRST FLOOR               |
|----------------------------------------|----------|---------------------------|
| ALL                                    | SPACES   | LEASED!                   |
|                                        |          |                           |
| SUITE                                  | SIZE     | THIRD FLOOR               |
| 304                                    | 2,062 SF | Available with Option "A" |
| Α                                      | 742 SF   | Add to suite 304 or 307   |
| 307                                    | 2,008 SF | Available with Option "A" |
| 308                                    | 1,121 SF | Bonus closet space        |
| All contiguous suites can be combined. |          |                           |

\* Renovations vary by building.