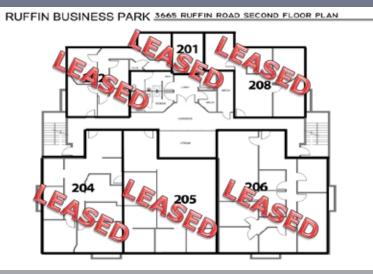

## **FLOOR PLAN**

### **Ruffin Business Center**

3665 Ruffin Road, San Diego, CA 92123

| SUITE                                  | SIZE     | FIRST FLOOR               |
|----------------------------------------|----------|---------------------------|
| ALL                                    | SPACES   | LEASED!                   |
|                                        |          |                           |
| SUITE                                  | SIZE     | THIRD FLOOR               |
| 304                                    | 2,062 SF | Available with Option "A" |
| Α                                      | 742 SF   | Add to suite 304 or 307   |
| 307                                    | 2,008 SF | Available with Option "A" |
| 308                                    | 1,121 SF | Bonus closet space        |
| All contiguous suites can be combined. |          |                           |

\* Renovations vary by building.