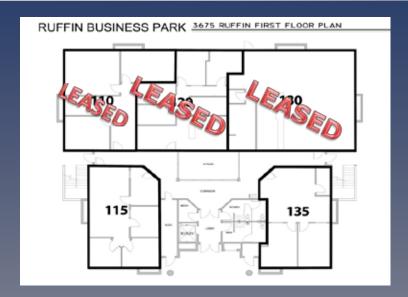

## **FLOOR PLAN**

### **Ruffin Business Center**

3675 Ruffin Road, San Diego, CA 92123

| SUITE                                  | SIZE     | FIRST FLOOR                  |  |
|----------------------------------------|----------|------------------------------|--|
| 115                                    | 1,035 SF | Reception, 3 private offices |  |
|                                        |          | and bullpen                  |  |
| 135                                    | 985 SF   | Reception, 2 private offices |  |
|                                        |          |                              |  |
| SUITE                                  | SIZE     | SECOND FLOOR                 |  |
| 225                                    | 631 SF   | Perfect small suite          |  |
|                                        |          |                              |  |
| SUITE                                  | SIZE     | THIRD FLOOR                  |  |
| 310                                    | 1,636 SF | Great views                  |  |
| All contiguous suites can be combined. |          |                              |  |

\* Renovations vary by building.