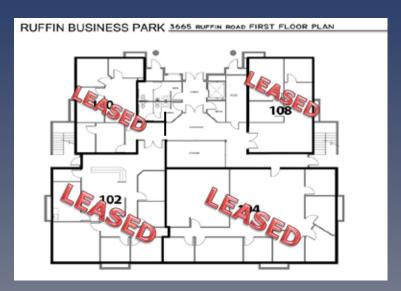

## **FLOOR PLAN**

### **Ruffin Business Center**

3665 Ruffin Road, San Diego, CA 92123

| SUITE                                  | SIZE     | FIRST FLOOR               |
|----------------------------------------|----------|---------------------------|
| ALL                                    | SPACES   | LEASED!                   |
|                                        |          |                           |
| SUITE                                  | SIZE     | THIRD FLOOR               |
| 304                                    | 2,062 SF | Available with Option "A" |
| Α                                      | 742 SF   | Add to suite 304 or 307   |
| 307                                    | 2,008 SF | Available with Option "A" |
| 308                                    | 1,121 SF | Bonus closet space        |
| All contiguous suites can be combined. |          |                           |

\* Renovations vary by building.