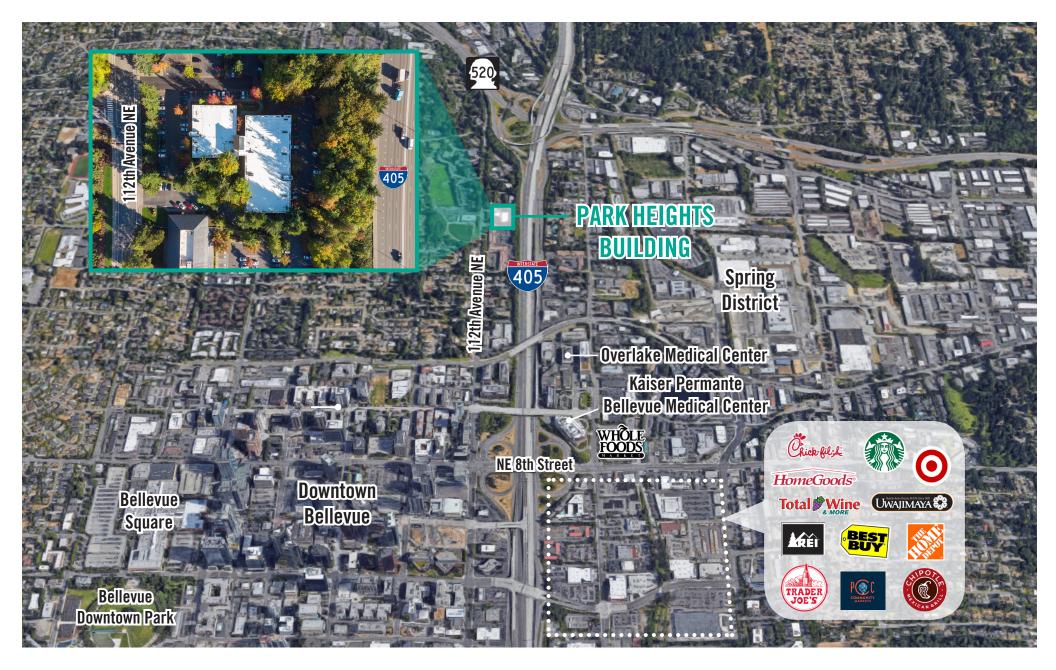

#### **PROPERTY FEATURES:**

- Close-In Bellevue Location
- Free Surface Parking
- Minutes from Downtown Bellevue, Bellevue Square,
  Overlake Medical Center, and Spring District
- Located next to I-405 and SR-520

## **LOCATION MAP**