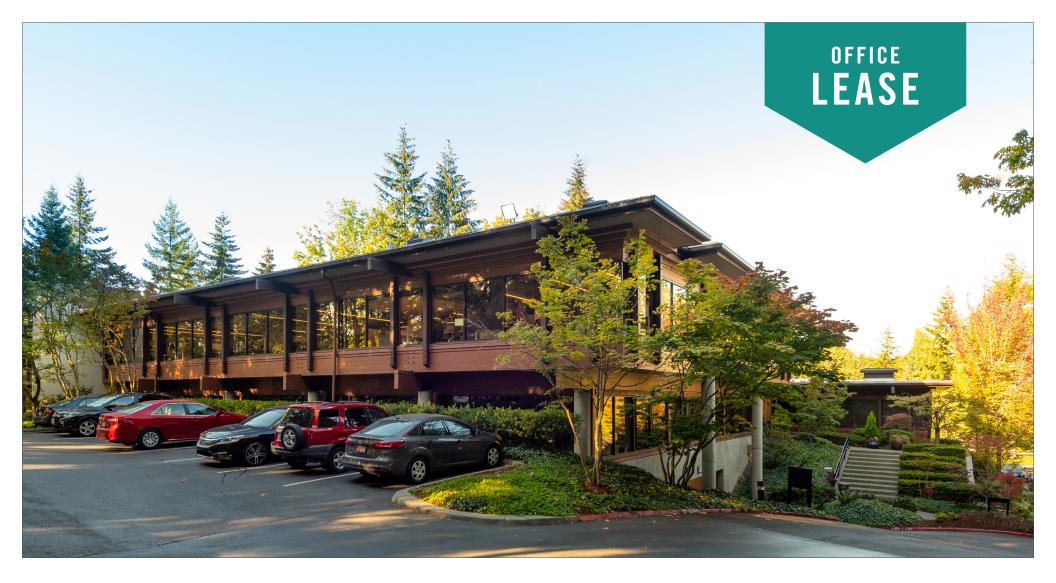

## PARK HEIGHTS BUILDING

1800 112th Avenue NE | Bellevue, WA

**Grant Rubenstein** 

425.289.2220 grant@rosenharbottle.com

# OFFICE SPACE NEAR DOWNTOWN BELLEVUE

2,081 SF Available \$40.00/SF, Full Service

#### **PROPERTY FEATURES:**

- Close-In Bellevue Location
- Free Surface Parking
- Minutes from Downtown Bellevue, Bellevue Square,
  Overlake Medical Center, and Spring District
- Located next to I-405 and SR-520