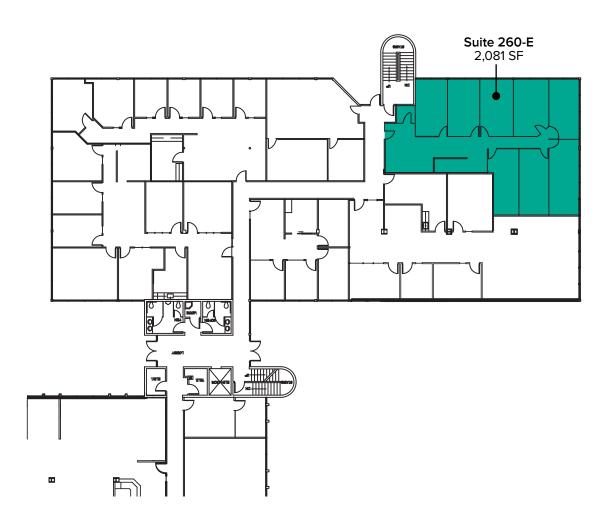

### SECOND LEVEL FLOOR PLAN

#### **SUITE 260-E FEATURES**

- Available 8/1/2024
- 2,081 SF
- \$40.00/SF, Full Service
- · Corner office space with natural lighting
- 8 Private offices
- · Reception area