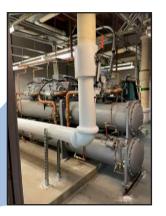

#### **Central HVAC System Specifications**

- Two (2) 200-ton chillers
- One (1) 185-ton cooling tower
- Two (2) 1,460 mBTU boilers
- One (1) 677 mBTU boiler
- Numerous air handling units, ranging from 45,000 92,000 CFM
- Multiple roof-top package units ranging from 2-60 tons