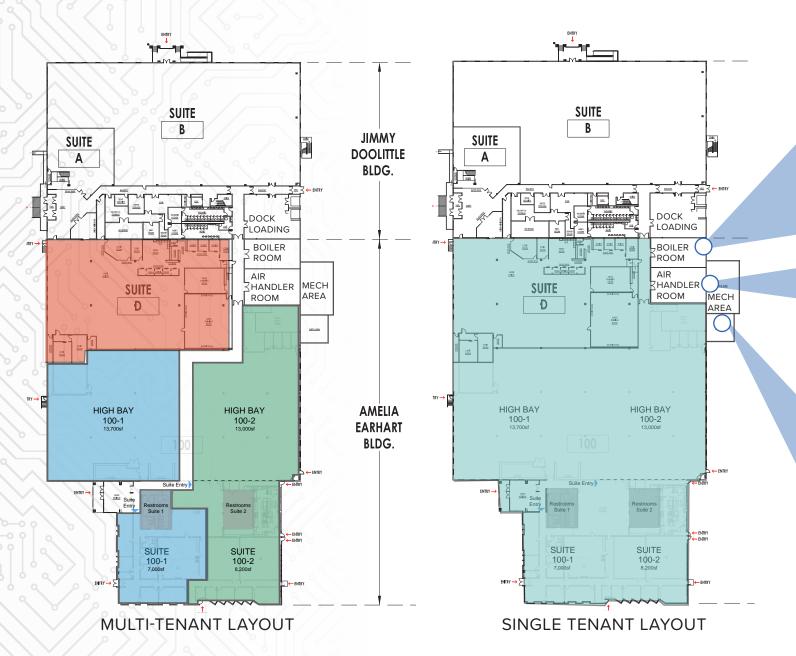

## Floor Plan

main floor | 74,507 SF available

POTENTIAL TO CONVERT PARTIAL OFFICE TO WAREHOUSE/ MANUFACTURING SPACE

Within a 1 mile radius of Airport Research Center... 15+ restaurants

17+ hotels