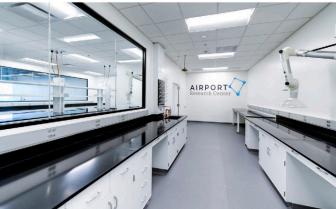

## Life Science Ready Space created for tomorrow's success

15'8"

**Two (2)** 

max deck-to-deck height

dock high loading doors with dedicated interior loading area, concrete truck apron