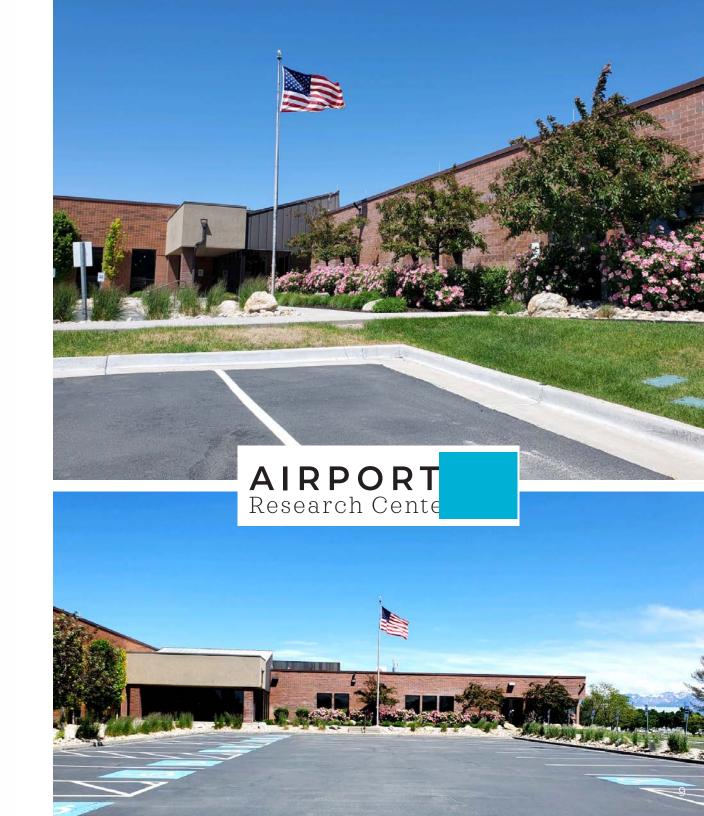

5416 WEST AMELIA EARHART DRIVE Salt Lake City, Utah

### AIRPORT Research Cent

LIFE SCIENCE READY SPACE
DESIGNED FOR INNOVATION
74,507 SF available now

74,507 SF

single story life-science space available

20,000-74,507 SF

available spaces \*flexibility to demise **5.2/1,000** parking ratio | 699 total spaces