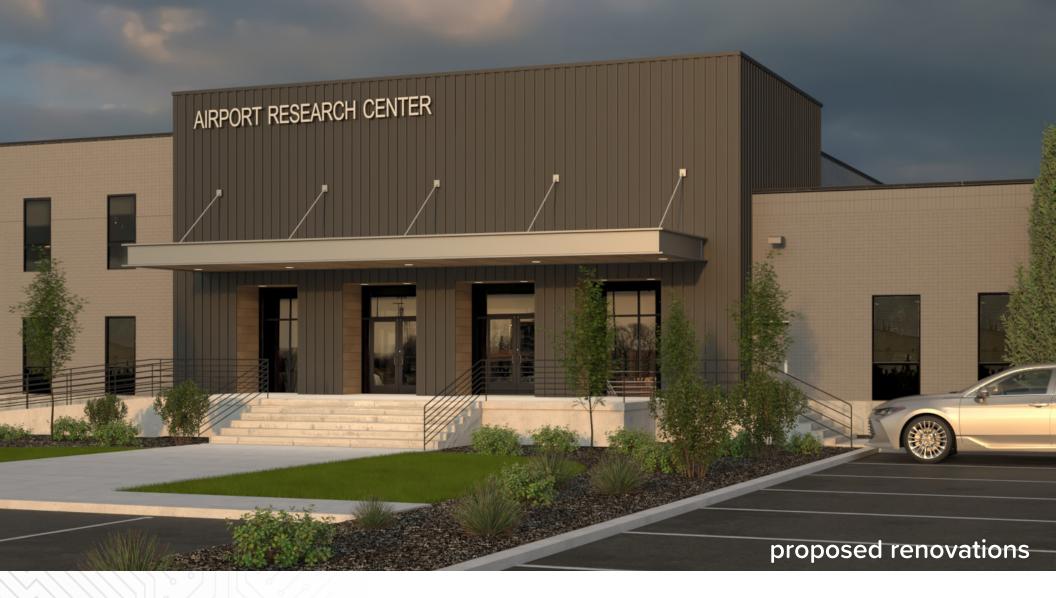

5416 WEST AMELIA EARHART DRIVE Salt Lake City, Utah

### AIRPORT Research Cent

LIFE SCIENCE READY SPACE
DESIGNED FOR INNOVATION
74,507 SF available now

74,507 SF

single story life-science space available

20,000-74,507 SF

available spaces \*flexibility to demise **5.2/1,000** parking ratio | 699 total spaces

Generous Tenant Improvement Allowance

Bike Storage

Crown Signage and Private Lobby Entrance Available

Beautifully Landscaped with Additional Outdoor Amenities Coming Soon!

Newly Remodeled Lobby with Additional Building Renovations Underway!