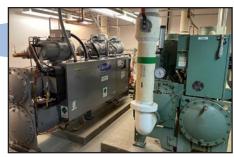

#### **Central HVAC System Specifications**

- Two (2) 200-ton chillers
- One (1) 185-ton cooling tower
- Two (2) 1,460 mBTU boilers
- One (1) 677 mBTU boiler
- Numerous air handling units, ranging from 45,000 92,000 CFM
- Multiple roof-top package units ranging from 2-60 tons