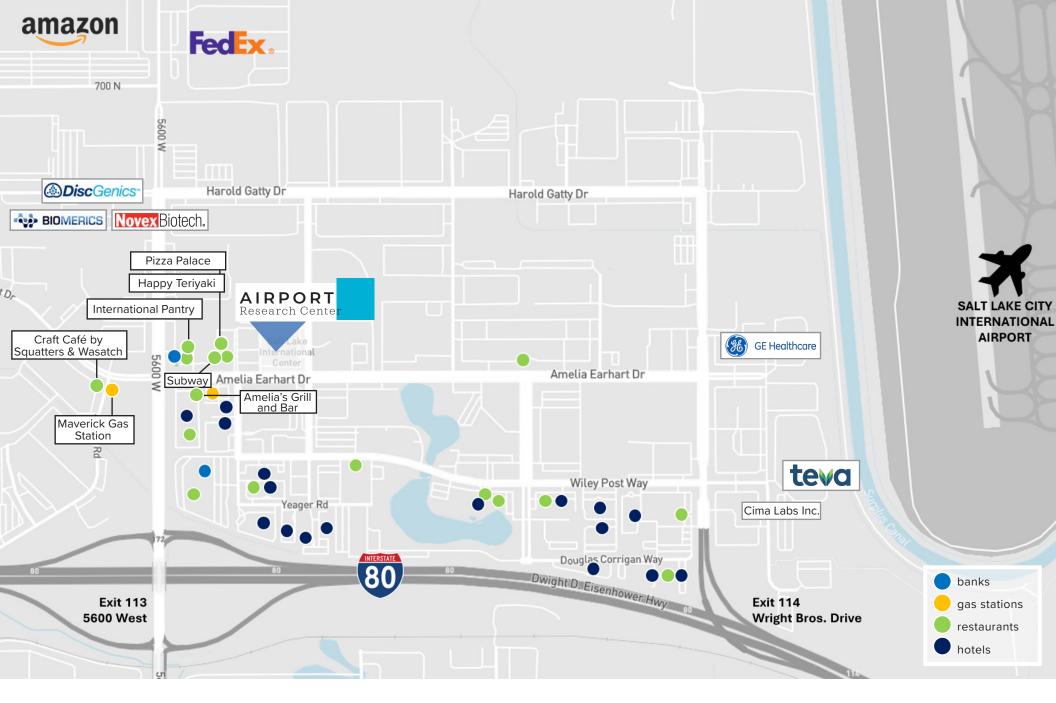

## Floor Plan

main floor | 74,507 SF available

POTENTIAL TO CONVERT PARTIAL OFFICE TO WAREHOUSE/ MANUFACTURING SPACE

Within a 1 mile radius of Airport Research Center... 15+ restaurants

17+ hotels

## Drive Times

2 minutes

**INTERSTATE 80** 

6 minutes

SLC INTERNATIONAL AIRPORT

8 minutes

**INTERSTATE 15** 

11 minutes

DOWNTOWN SALT LAKE CITY

16 minutes

UNIVERSITY OF UTAH

Jami Marsh +1 801 456 9514 Jami.Marsh@am.jll.com Jillian Johnson +1 801 456 9517 Jillian.Johnson@am.jll.com

Jones Lang LaSalle Americas, Inc.

©2022 Jones Lang LaSalle LP, Inc. All rights reserved. All information contained herein is from sources deemed reliable; however, no representation or warranty is made to the accuracy thereof.