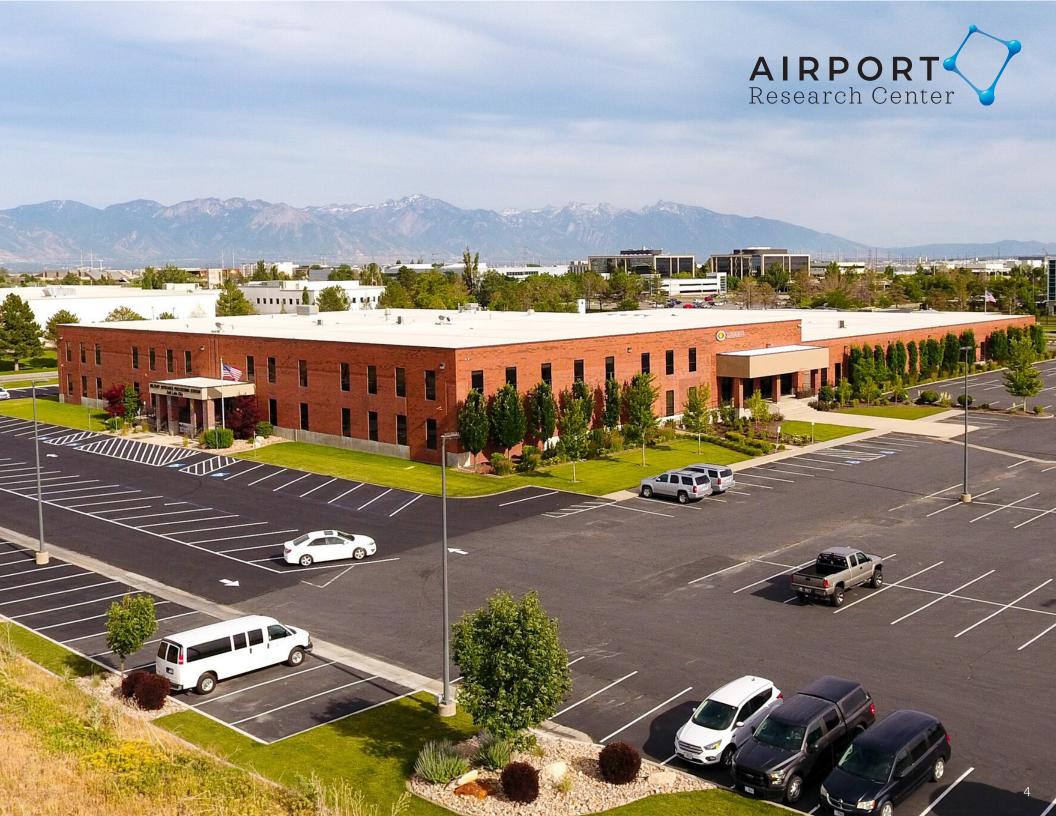

5416 WEST AMELIA EARHART DRIVE Salt Lake City, Utah

### AIRPORT Research Cent

LIFE SCIENCE READY SPACE
DESIGNED FOR INNOVATION
74,507 SF available now

74,507 SF

single story life-science space available

20,000-74,507 SF

available spaces \*flexibility to demise **5.2/1,000** parking ratio | 699 total spaces