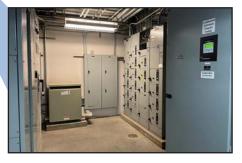

#### **Electrical Specifications**

- Main electrical service is rated as a 2,500-Amp, three-phase, fourwire 277/480-volt
- Emergency electrical power is provided by a pair of diesel-powered generators, each manufactured by Caterpillar and each rated at 750kw, in addition to a UPS system