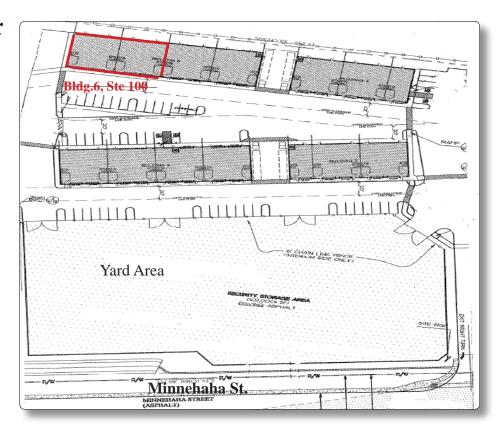

### **Bldg. Foot Print**

#### Minnehaha Corp Ctr Bldg 6, Ste 100

- 4,250 SF Warehouse Incl. Office 455 SF w/ Restroom
- 1 OH Door
- Glass Entrance
- Heavy Power
- Built 2013/ 2014
- Available 3/2018

4214 NE Minnehaha St. Bldg 6 Ste 100, Vancouver, WA 98661