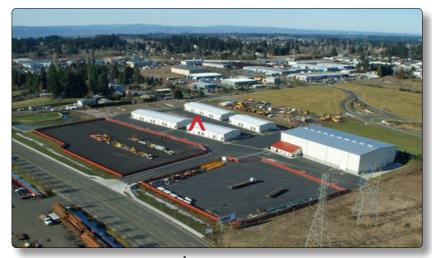

## Minnehaha Corporate Center

4214 NE Minnehaha St. Bldg. 6, Ste 100 Vancouver, WA 98661

**Industrial Area** 

Lease: \$2,679 Mo.

3 Year Minimum - NNN \$0.10 SF Mo.

Located in
Central Clark County
I-5 2.25 miles, I-205 2.25 miles
SR500 1.75 miles,
PDX 10 Minutes