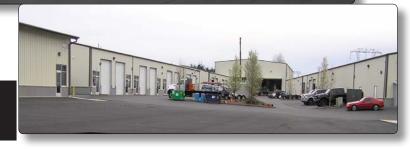

#### Minnehaha Corp Ctr Bldg 6, Ste 100

- 4,250 SF Warehouse Incl. Office 455 SF w/ Restroom
- 1 OH Door
- Glass Entrance
- Heavy Power
- Built 2013/ 2014
- Available 3/2018

4214 NE Minnehaha St. Bldg 6 Ste 100, Vancouver, WA 98661