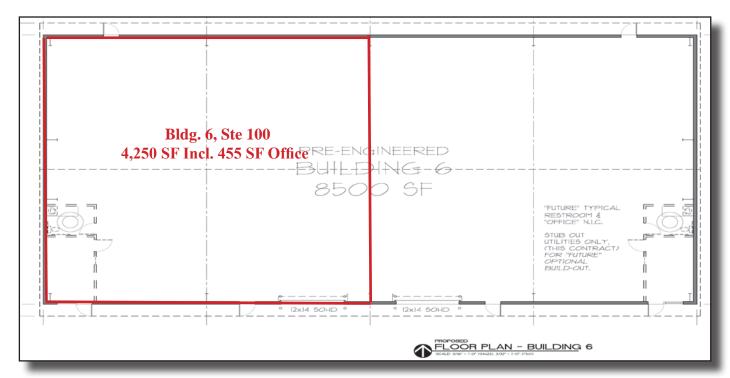

## 4,250 SF Industrial Unit

#### **Available March 2018**

- 4,250 SF Warehouse/ Office
- Clear Height: 16' 20'
- Heavy Power: 480V 3-Phase
- Grade Door: 12'w x 14'h
- Sprinklers: Wet System
- Zoning: Light Industrial- IL
- Located in a Growing

#### Minnehaha Corp Ctr Bldg 6, Ste 100

- 4,250 SF Warehouse Incl. Office 455 SF w/ Restroom
- 1 OH Door
- Glass Entrance
- Heavy Power
- Built 2013/ 2014
- Available 3/2018

4214 NE Minnehaha St. Bldg 6 Ste 100, Vancouver, WA 98661