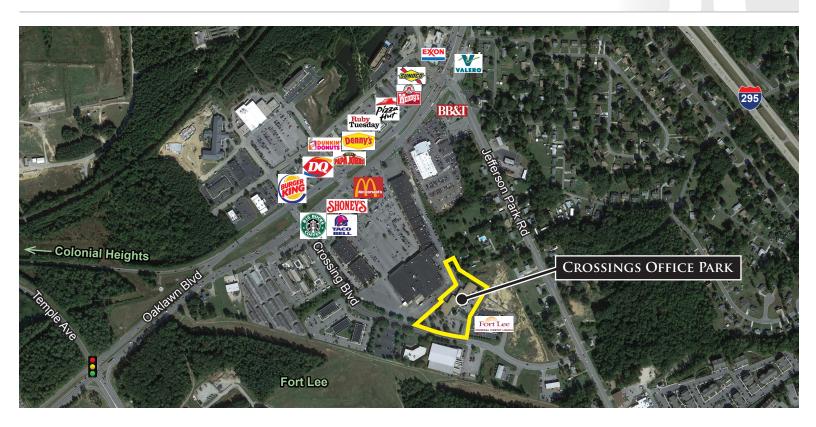

## CROSSINGS OFFICE PARK

Prince George, Virginia 23875

#### **PROPERTY HIGHLIGHTS:**

- ➤ 3,160 square feet available in this 23,700 square foot building
- Professional Office Park, Adjacent to Fort Lee
- Multiple Offices, Conference Room, Reception Area
- ► High Speed Internet, CAT5 Wiring
- Conveniently located just off I-295 (Exit 9), Route 36, Turn at Starbucks, signalized intersection
- ► \$15.00 Per Square Foot