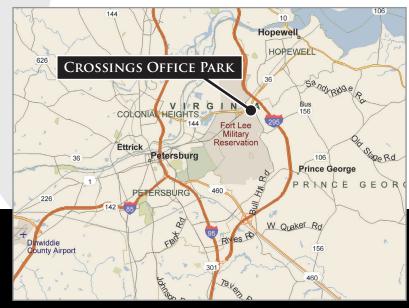

#### **PROPERTY HIGHLIGHTS:**

- ➤ 3,160 square feet available in this 23,700 square foot building
- Professional Office Park, Adjacent to Fort Lee
- Multiple Offices, Conference Room, Reception Area
- ► High Speed Internet, CAT5 Wiring
- Conveniently located just off I-295 (Exit 9), Route 36, Turn at Starbucks, signalized intersection
- ► \$15.00 Per Square Foot