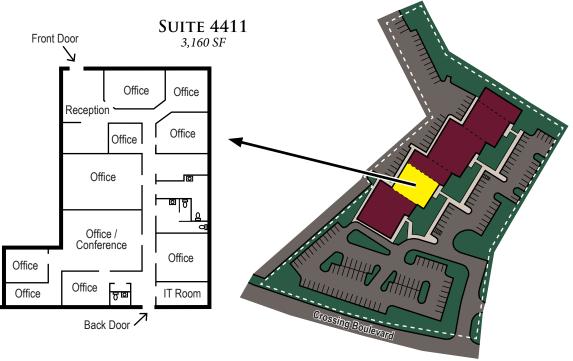

#### **PROPERTY HIGHLIGHTS:**

- ➤ 3,160 square feet available in this 23,700 square foot building
- Professional Office Park, Adjacent to Fort Lee
- Multiple Offices, Conference Room, Reception Area
- ► High Speed Internet, CAT5 Wiring
- Conveniently located just off I-295 (Exit 9), Route 36, Turn at Starbucks, signalized intersection
- ► \$15.00 Per Square Foot

# CROSSINGS OFFICE PARK

- Prince George, Virginia 23875