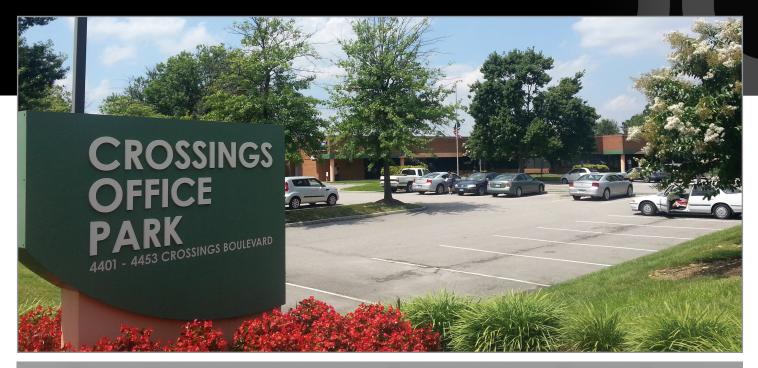

## CROSSINGS OFFICE PARK

Prince George, Virginia 23875

#### **PROPERTY HIGHLIGHTS:**

- ➤ 3,160 square feet available in this 23,700 square foot building
- Professional Office Park, Adjacent to Fort Lee
- Multiple Offices, Conference Room, Reception Area
- ► High Speed Internet, CAT5 Wiring
- Conveniently located just off I-295 (Exit 9), Route 36, Turn at Starbucks, signalized intersection
- ► \$15.00 Per Square Foot