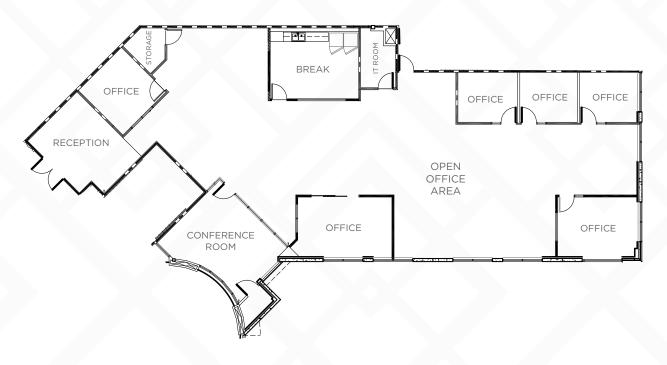

## **AVAILABILITY:**

**LEASE RATE:** \$2.55/SF + Electricity (includes Janitorial)

| SUITE# | RSF       | AVAIL   | SUITE FEATURES                                                                                                                                                    |
|--------|-----------|---------|-------------------------------------------------------------------------------------------------------------------------------------------------------------------|
| 115    | 3,603 RSF | Now     | 5 private offices, conference room, kitchen, open office area.                                                                                                    |
| 150    | 3,724 RSF | Now     | Brand New Spec Suite ~ Glass double door entry off the ground floor lobby, 4 private offices, open office area. Open kitchen / lounge area.                       |
| 290    | 5,300 RSF | 60 DAYS | Glass double door entry off the second floor lobby, reception area, 6 private offices, conference room, break room, open office area, storage closet and IT room. |

# SUITE 290 / 5,300 RSF CREATIVE OFFICE SPACE

#### **AVAILABLE 60 DAYS' NOTICE**