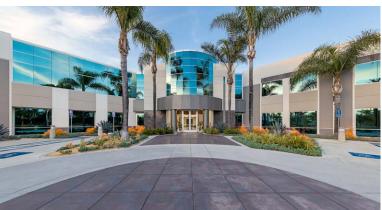

t along Palomar Airport Road
- Views of Carlsbad McClellan Palomar Airport and the Pacific Ocean
- Dramatic 30-ft circular 2-story lobby with skylights, granite flooring & electronic directories
- Located at signalized intersection, directly across the street from Starbucks, Bank of America, Staples and other food / retail services and new hotels.
- Located nearby Bressi Ranch, a mixed used development, is also in near proximity, providing a full range of amenities with close proximity to a variety of restaurant, business & personal service amenities
- Shower and locker facilities available to tenants in men's and women's restrooms
- Updated outdoor tenant and guest area
- Parking ratio of 4.0/1,000 SF (328 spaces)
- Cable provided by Cox Communications
- EPA ENERGY STAR® Certified

























## **AVAILABILITY:**

**LEASE RATE:** \$2.55/SF + Electricity (includes Janitorial)

| SUITE# | RSF       | AVAIL   | SUITE FEATURES                                                                                                                                                    |
|--------|-----------|---------|-------------------------------------------------------------------------------------------------------------------------------------------------------------------|
| 115    | 3,603 RSF | Now     | 5 private offices, conference room, kitchen, open office area.                                                                                                    |
| 150    | 3,724 RSF | Now     | Brand New Spec Suite ~ Glass double door entry off the ground floor lobby