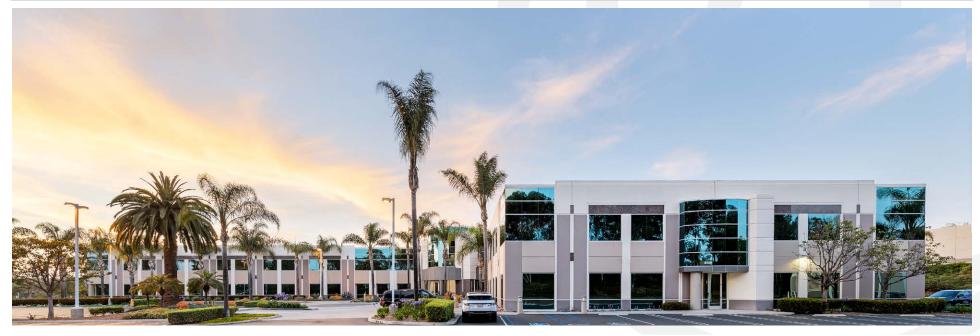

# PALOMAR CREST

FOR LEASE | 2701 LOKER AVE WEST, CARLSBAD, CA 92010

# **NEWLY RENOVATED**

PATIO/OUTDOOR COLLABORATION AREAS LANDSCAPING

MONUMENT SIGNAGE

**COMMON AREA LOBBIES** 

**COMMON AREA RESTROOMS** 

**NEW SPEC SUITES** 

- Highly Visible, 81,810 SF 2-story office building on a corner lot along Palomar Airport Road
- Views of Carlsbad McClellan Palomar Airport and the Pacific Ocean
- Dramatic 30-ft circular 2-story lobby with skylights, granite flooring & electronic directories
- Located at signalized intersection, directly across the street from Starbucks, Bank of America, Staples and other food / retail services and new hotels.
- Located nearby Bressi Ranch, a mixed used development, is also in near proximity, providing a full range of amenities with close proximity to a variety of restaurant, business & personal service amenities
- Shower and locker facilities available to tenants in men's and women's restrooms
- Updated outdoor tenant and guest area
- Parking ratio of 4.0/1,000 SF (328 spaces)
- Cable provided by Cox Communications
- EPA ENERGY STAR® Certified