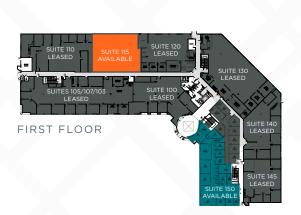

## **AVAILABILITY:**

**LEASE RATE:** \$2.55/SF + Electricity (includes Janitorial)

| SUITE# | RSF       | AVAIL   | SUITE FEATURES                                                                                                                                                    |
|--------|-----------|---------|-------------------------------------------------------------------------------------------------------------------------------------------------------------------|
| 115    | 3,603 RSF | Now     | 5 private offices, conference room, kitchen, open office area.                                                                                                    |
| 150    | 3,724 RSF | Now     | Brand New Spec Suite ~ Glass double door entry off the ground floor lobby, 4 private offices, open office area. Open kitchen / lounge area.                       |
| 290    | 5,300 RSF | 60 DAYS | Glass double door entry off the second floor lobby, reception area, 6 private offices, conference room, break room, open office area, storage closet and IT room. |

## **SUITE 115 / 3,603 RSF**

# SUITE 150 / 3,724 RSF BRAND NEW SPEC SUITE