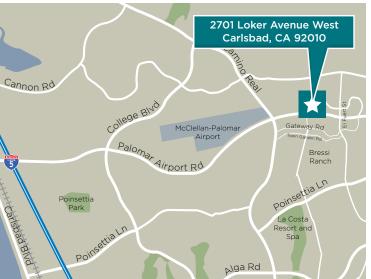

# PALOMAR CREST

FOR LEASE | 2701 LOKER AVE WEST, CARLSBAD, CA 92010

# **NEWLY RENOVATED**

PATIO/OUTDOOR COLLABORATION AREAS LANDSCAPING

MONUMENT SIGNAGE

**COMMON AREA LOBBIES** 

**COMMON AREA RESTROOMS** 

**NEW SPEC SUITES** 

- Highly Visible, 81,810 SF 2-story office building on a corner lot along Palomar Airport Road
- Views of Carlsbad McClellan Palomar Airport and the Pacific Ocean
- Dramatic 30-ft circular 2-story lobby with skylights, granite flooring & electronic directories
- Located at signalized intersection, directly across the street from Starbucks, Bank of America, Staples and other food / retail services and new hotels.
- Located nearby Bressi Ranch, a mixed used development, is also in near proximity, providing a full range of amenities with close proximity to a variety of restaurant, business & personal service amenities
- Shower and locker facilities available to tenants in men's and women's restrooms
- Updated outdoor tenant and guest area
- Parking ratio of 4.0/1,000 SF (328 spaces)
- Cable provided by Cox Communications
- EPA ENERGY STAR® Certified