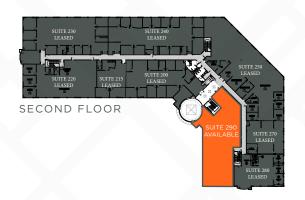

## **AVAILABILITY:**

**LEASE RATE:** \$2.55/SF + Electricity (includes Janitorial)

| SUITE# | RSF       | AVAIL   | SUITE FEATURES                                                                                                                                                    |
|--------|-----------|---------|-------------------------------------------------------------------------------------------------------------------------------------------------------------------|
| 115    | 3,603 RSF | Now     | 5 private offices, conference room, kitchen, open office area.                                                                                                    |
| 150    | 3,724 RSF | Now     | Brand New Spec Suite ~ Glass double door entry off the ground floor lobby, 4 private offices, open office area. Open kitchen / lounge area.                       |
| 290    | 5,300 RSF | 60 DAYS | Glass double door entry off the second floor lobby, reception area, 6 private offices, conference room, break room, open office area, storage closet and IT room. |

# SUITE 290 / 5,300 RSF CREATIVE OFFICE SPACE

#### **AVAILABLE 60 DAYS' NOTICE**