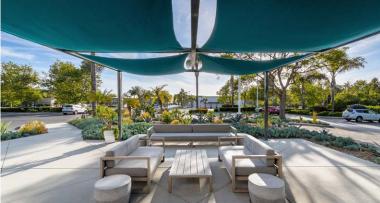

# **NEWLY RENOVATED**

PATIO/OUTDOOR COLLABORATION AREAS LANDSCAPING

MONUMENT SIGNAGE

**COMMON AREA LOBBIES** 

**COMMON AREA RESTROOMS** 

**NEW SPEC SUITES** 

- Highly Visible, 81,810 SF 2-story office building on a corner lot along Palomar Airport Road
- Views of Carlsbad McClellan Palomar Airport and the Pacific Ocean
- Dramatic 30-ft circular 2-story lobby with skylights, granite flooring & electronic directories
- Located at signalized intersection, directly across the street from Starbucks, Bank of America, Staples and other food / retail services and new hotels.
- Located nearby Bressi Ranch, a mixed used development, is also in near proximity, providing a full range of amenities with close proximity to a variety of restaurant, business & personal service amenities
- Shower and locker facilities available to tenants in men's and women's restrooms
- Updated outdoor tenant and guest area
- Parking ratio of 4.0/1,000 SF (328 spaces)
- Cable provided by Cox Communications
- EPA ENERGY STAR® Certified