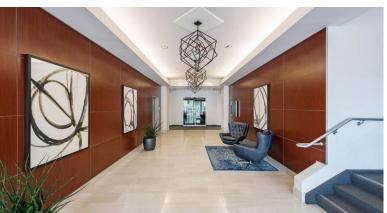

# **NEWLY RENOVATED**

PATIO/OUTDOOR COLLABORATION AREAS LANDSCAPING

MONUMENT SIGNAGE

**COMMON AREA LOBBIES** 

**COMMON AREA RESTROOMS** 

**NEW SPEC SUITES** 

- Highly Visible, 81,810 SF 2-story office building on a corner lot along Palomar Airport Road
- Views of Carlsbad McClellan Palomar Airport and the Pacific Ocean
- Dramatic 30-ft circular 2-story lobby with skylights, granite flooring & electronic directories
- Located at signalized intersection, directly across the street from Starbucks, Bank of America, Staples and other food / retail services and new hotels.
- Located nearby Bressi Ranch, a mixed used development, is also in near proximity, providing a full range of amenities with close proximity to a variety of restaurant, business & personal service amenities
- Shower and locker facilities available to tenants in men's and women's restrooms
- Updated outdoor tenant and guest area
- Parking ratio of 4.0/1,000 SF (328 spaces)
- Cable provided by Cox Communications
- EPA ENERGY STAR® Certified