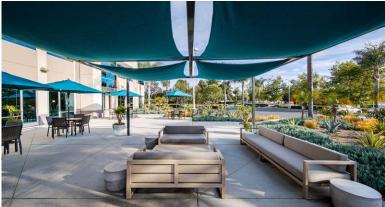

# **NEWLY RENOVATED**

PATIO/OUTDOOR COLLABORATION AREAS LANDSCAPING

MONUMENT SIGNAGE

**COMMON AREA LOBBIES** 

**COMMON AREA RESTROOMS** 

**NEW SPEC SUITES** 

- Highly Visible, 81,810 SF 2-story office building on a corner lot along Palomar Airport Road
- Views of Carlsbad McClellan Palomar Airport and the Pacific Ocean
- Dramatic 30-ft circular 2-story lobby with skylights, granite flooring & electronic directories
- Located at signalized intersection, directly across the street from Starbucks, Bank of America, Staples and other food / retail services and new hotels.
- Located nearby Bressi Ranch, a mixed used development, is also in near proximity, providing a full range of amenities with close proximity to a variety of restaurant, business & personal service amenities
- Shower and locker facilities available to tenants in men's and women's restrooms
- Updated outdoor tenant and guest area
- Parking ratio of 4.0/1,000 SF (328 spaces)
- Cable provided by Cox Communications
- EPA ENERGY STAR® Certified