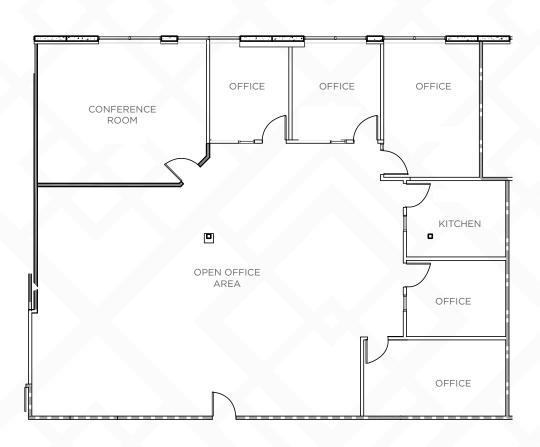

## **AVAILABILITY:**

**LEASE RATE:** \$2.55/SF + Electricity (includes Janitorial)

| SUITE# | RSF       | AVAIL   | SUITE FEATURES                                                                                                                                                    |
|--------|-----------|---------|-------------------------------------------------------------------------------------------------------------------------------------------------------------------|
| 115    | 3,603 RSF | Now     | 5 private offices, conference room, kitchen, open office area.                                                                                                    |
| 150    | 3,724 RSF | Now     | Brand New Spec Suite ~ Glass double door entry off the ground floor lobby, 4 private offices, open office area. Open kitchen / lounge area.                       |
| 290    | 5,300 RSF | 60 DAYS | Glass double door entry off the second floor lobby, reception area, 6 private offices, conference room, break room, open office area, storage closet and IT room. |

# SUITE 150 / 3,724 RSF BRAND NEW SPEC SUITE