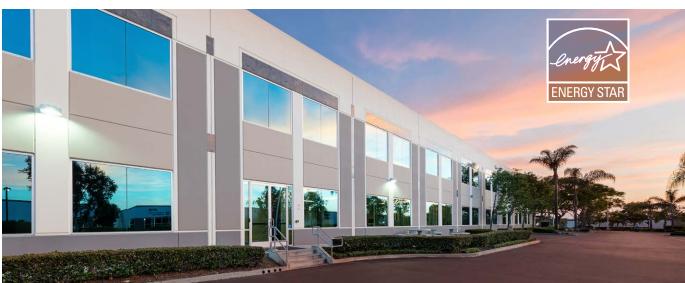

# **NEWLY RENOVATED**

PATIO/OUTDOOR COLLABORATION AREAS LANDSCAPING

MONUMENT SIGNAGE

**COMMON AREA LOBBIES** 

**COMMON AREA RESTROOMS** 

**NEW SPEC SUITES** 

- Highly Visible, 81,810 SF 2-story office building on a corner lot along Palomar Airport Road
- Views of Carlsbad McClellan Palomar Airport and the Pacific Ocean
- Dramatic 30-ft circular 2-story lobby with skylights, granite flooring & electronic directories
- Located at signalized intersection, directly across the street from Starbucks, Bank of America, Staples and other food / retail services and new hotels.
- Located nearby Bressi Ranch, a mixed used development, is also in near proximity, providing a full range of amenities with close proximity to a variety of restaurant, business & personal service amenities
- Shower and locker facilities available to tenants in men's and women's restrooms
- Updated outdoor tenant and guest area
- Parking ratio of 4.0/1,000 SF (328 spaces)
- Cable provided by Cox Communications
- EPA ENERGY STAR® Certified