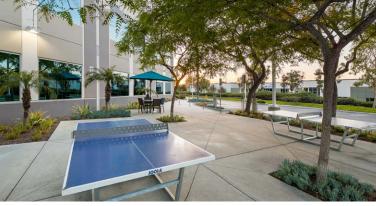

# **NEWLY RENOVATED**

PATIO/OUTDOOR COLLABORATION AREAS LANDSCAPING

MONUMENT SIGNAGE

**COMMON AREA LOBBIES** 

**COMMON AREA RESTROOMS** 

**NEW SPEC SUITES** 

- Highly Visible, 81,810 SF 2-story office building on a corner lot along Palomar Airport Road
- Views of Carlsbad McClellan Palomar Airport and the Pacific Ocean
- Dramatic 30-ft circular 2-story lobby with skylights, granite flooring & electronic directories
- Located at signalized intersection, directly across the street from Starbucks, Bank of America, Staples and other food / retail services and new hotels.
- Located nearby Bressi Ranch, a mixed used development, is also in near proximity, providing a full range of amenities with close proximity to a variety of restaurant, business & personal service amenities
- Shower and locker facilities available to tenants in men's and women's restrooms
- Updated outdoor tenant and guest area
- Parking ratio of 4.0/1,000 SF (328 spaces)
- Cable provided by Cox Communications
- EPA ENERGY STAR® Certified