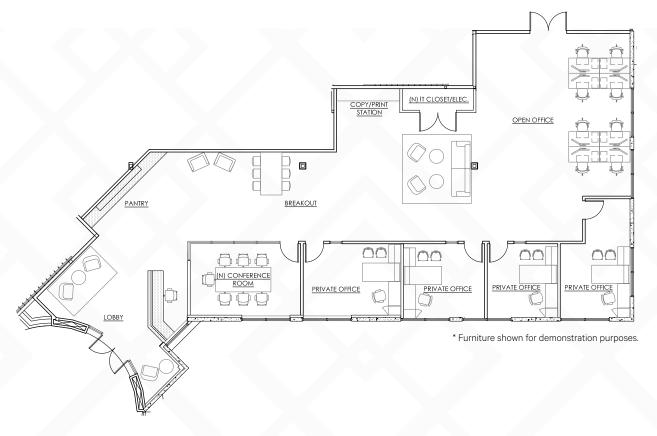

# SUITE 290 / 5,300 RSF CREATIVE OFFICE SPACE

#### **AVAILABLE 60 DAYS' NOTICE**