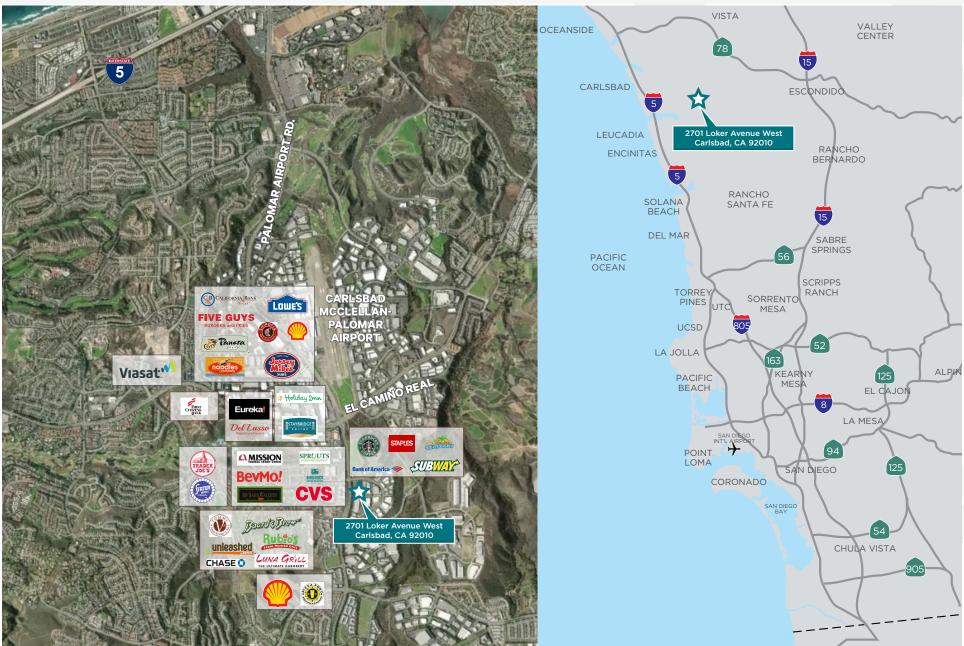

# **NEWLY RENOVATED**

PATIO/OUTDOOR COLLABORATION AREAS LANDSCAPING

MONUMENT SIGNAGE

**COMMON AREA LOBBIES** 

**COMMON AREA RESTROOMS** 

**NEW SPEC SUITES** 

- Highly Visible, 81,810 SF 2-story office building on a corner lot along Palomar Airport Road
- Views of Carlsbad McClellan Palomar Airport and the Pacific Ocean
- Dramatic 30-ft circular 2-story lobby with skylights, granite flooring & electronic directories
- Located at signalized intersection, directly across the street from Starbucks, Bank of America, Staples and other food / retail services and new hotels.
- Located nearby Bressi Ranch, a mixed used development, is also in near proximity, providing a full range of amenities with close proximity to a variety of restaurant, business & personal service amenities
- Shower and locker facilities available to tenants in men's and women's restrooms
- Updated outdoor tenant and guest area
- Parking ratio of 4.0/1,000 SF (328 spaces)
- Cable provided by Cox Communications
- EPA ENERGY STAR® Certified