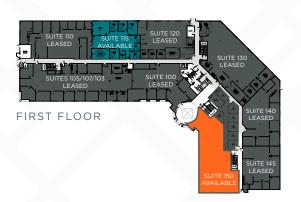

## **AVAILABILITY:**

**LEASE RATE:** \$2.55/SF + Electricity (includes Janitorial)

| SUITE# | RSF       | AVAIL   | SUITE FEATURES                                                                                                                                                    |
|--------|-----------|---------|-------------------------------------------------------------------------------------------------------------------------------------------------------------------|
| 115    | 3,603 RSF | Now     | 5 private offices, conference room, kitchen, open office area.                                                                                                    |
| 150    | 3,724 RSF | Now     | Brand New Spec Suite ~ Glass double door entry off the ground floor lobby, 4 private offices, open office area. Open kitchen / lounge area.                       |
| 290    | 5,300 RSF | 60 DAYS | Glass double door entry off the second floor lobby, reception area, 6 private offices, conference room, break room, open office area, storage closet and IT room. |

# SUITE 150 / 3,724 RSF BRAND NEW SPEC SUITE