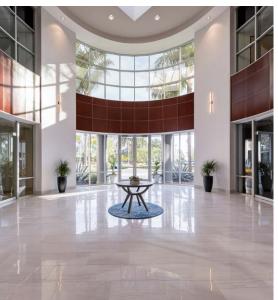

# **NEWLY RENOVATED**

PATIO/OUTDOOR COLLABORATION AREAS LANDSCAPING

MONUMENT SIGNAGE

**COMMON AREA LOBBIES** 

**COMMON AREA RESTROOMS** 

**NEW SPEC SUITES** 

- Highly Visible, 81,810 SF 2-story office building on a corner lot along Palomar Airport Road
- Views of Carlsbad McClellan Palomar Airport and the Pacific Ocean
- Dramatic 30-ft circular 2-story lobby with skylights, granite flooring & electronic directories
- Located at signalized intersection, directly across the street from Starbucks, Bank of America, Staples and other food / retail services and new hotels.
- Located nearby Bressi Ranch, a mixed used development, is also in near proximity, providing a full range of amenities with close proximity to a variety of restaurant, business & personal service amenities
- Shower and locker facilities available to tenants in men's and women's restrooms
- Updated outdoor tenant and guest area
- Parking ratio of 4.0/1,000 SF (328 spaces)
- Cable provided by Cox Communications
- EPA ENERGY STAR® Certified