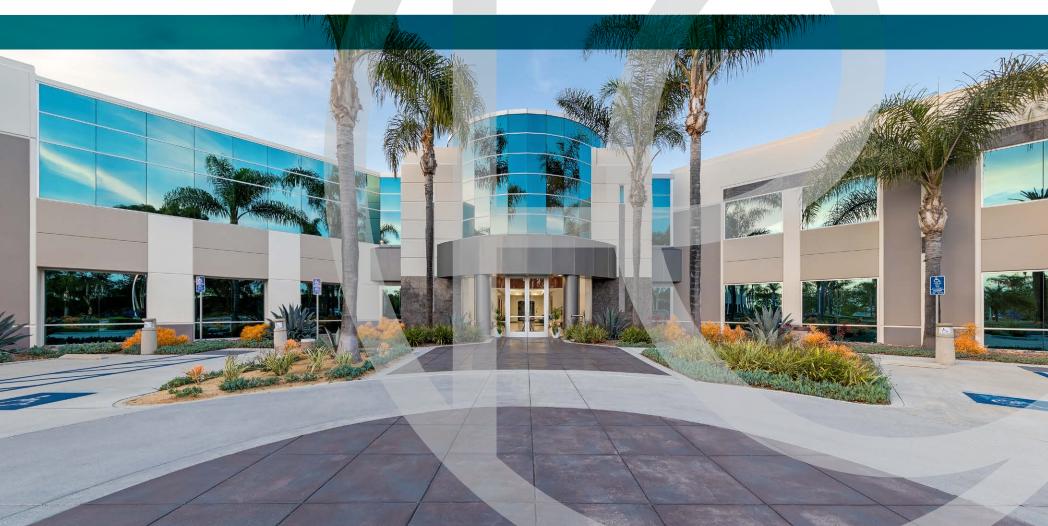

# PALOMAR CREST

FOR LEASE | 2701 LOKER AVE WEST, CARLSBAD, CA 92010

# **NEWLY RENOVATED**

PATIO/OUTDOOR COLLABORATION AREAS LANDSCAPING

MONUMENT SIGNAGE

**COMMON AREA LOBBIES** 

**COMMON AREA RESTROOMS** 

**NEW SPEC SUITES** 

- Highly Visible, 81,810 SF 2-story office building on a corner lot along Palomar Airport Road
- Views of Carlsbad McClellan Palomar Airport and the Pacific Ocean
- Dramatic 30-ft circular 2-story lobby with skylights, granite flooring & electronic directories
- Located at signalized intersection, directly across the street from Starbucks, Bank of America, Staples and other food / retail services and new hotels.
- Located nearby Bressi Ranch, a mixed used development, is also in near proximity, providing a full range of amenities with close proximity to a variety of restaurant, business & personal service amenities
- Shower and locker facilities available to tenants in men's and women's restrooms
- Updated outdoor tenant and guest area
- Parking ratio of 4.0/1,000 SF (328 spaces)
- Cable provided by Cox Communications
- EPA ENERGY STAR® Certified