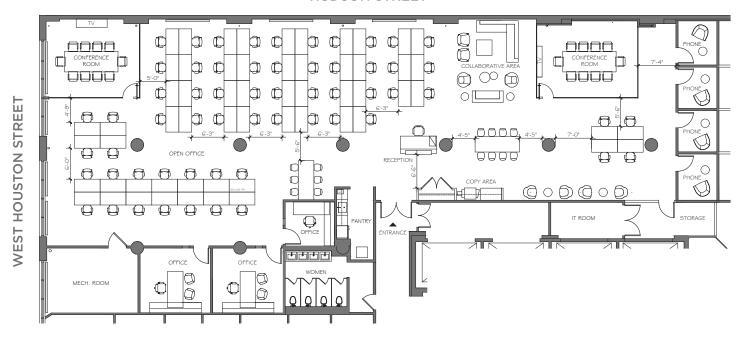

## FLOOR PLAN & MAP

## **HUDSON STREET**

COMBINATION OF EXISTING CONDITIONS AND SUGGESTED MODIFICATIONS TO SPACE