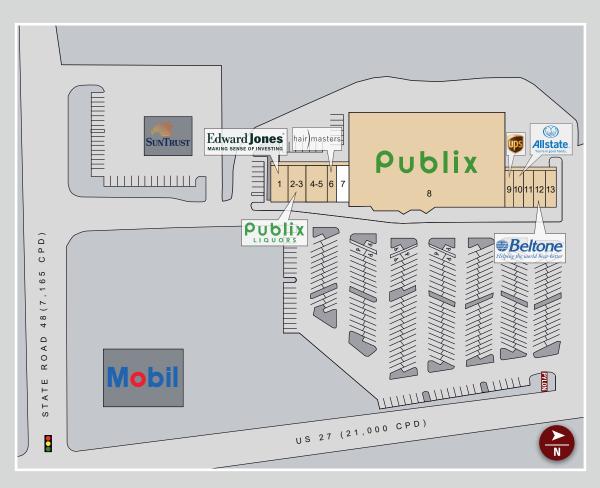

## SITE PLAN

| STE   | TENANT              | SIZE   |
|-------|---------------------|--------|
| 1     | Edward Jones        | 1,457  |
| 2-3   | Publix Liquors      | 2,346  |
| 4-5   | Today's Nails & Spa | 2,347  |
| 6     | Hair Masters        | 1,080  |
| 7     | AVAILABLE           | 1,440  |
| 8     | Publix              | 44,270 |
| 9     | UPS                 | 1,086  |
| 10    | Allstate            | 1,086  |
| 11    | China House         | 1,086  |
| 12    | Beltone Hearing     | 1,267  |
| 13    | Alliance Labs       | 1,274  |
| TOTAL |                     | 58,739 |
|       | AVAILABLE NOT       | OWNED  |