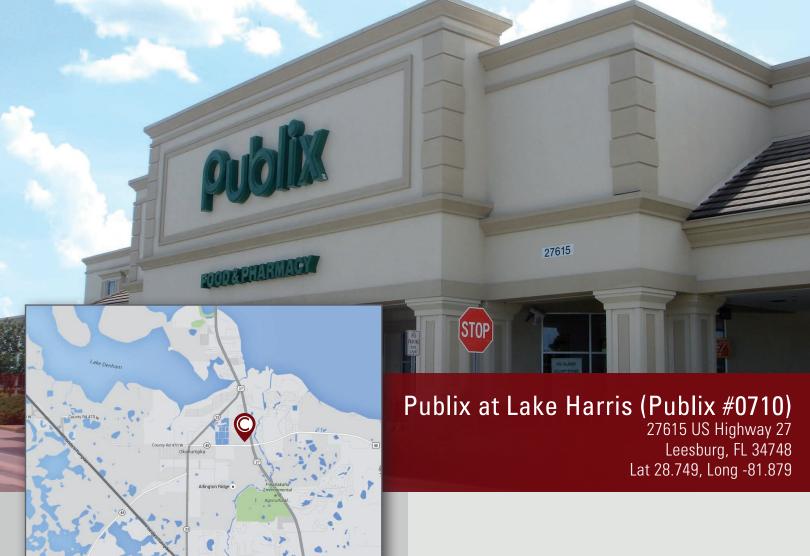

## Publix at Lake Harris (Publix #0710)

27615 US Highway 27 Leesburg, FL 34748 Lat 28.749, Long -81.879