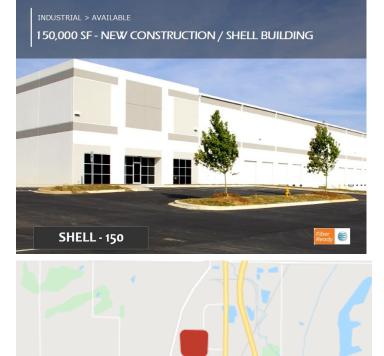

## **150,000 SF SHELL BLDG / #3801** 14616 Foundation Ave., Evansville, IN 47725

## **Overview/Comments**

150,000 SF SHELL Building / NEW CONSTRUCTION. Completion Date: SPRING 2020. This Shell Industrial Facility is strategically located within the Vanderburgh Industrial Park and is being offered For Lease to potential manufacturing, warehousing, and distribution companies needing approximately 150,000 SF. Building will be finished per Tenant's specifications and can be expanded to 302,500 SF. Building Details:. - 150,000 SF (expandable to 302,500 SF). - 22.09 acres. - Concrete Tilt Wall Construction. - Possible Rail Service - Rail Spur 3 Lots North. - Food Grade Potential. - Aggressive Economic Incentives. - Developed Industrial Park Setting. - AT&T Fiber Ready. See Brochure for Further Details. See Agent for Custom Pricing.