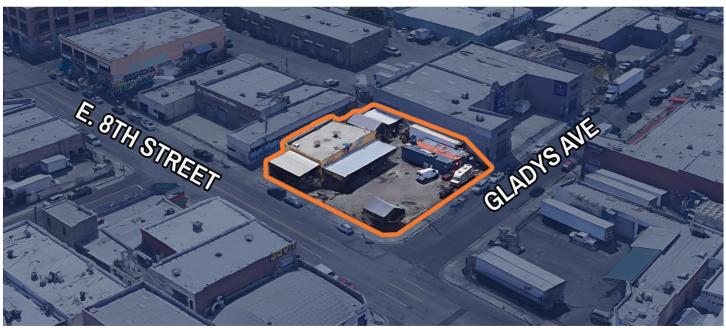

## 1000-1008 E. 8th Street Los Angeles, CA 90021

# **FOR LEASE - 12,825 SF**

### **DESCRIPTION**

- Zoned for light manufacturing
- On the hard corner of 8th and Gladys Ave
- Located in the greater downtown area with plenty of parking
- Property a part of the Hub Zone Program, which is an excellent opportunity for small businesses, women and minority owners
- · Adaptive reuse incentive area