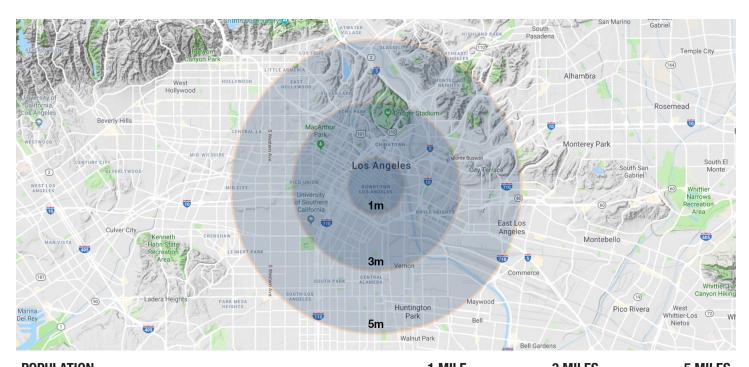

### **DEMOGRAPHICS**

| 2019     | DODUH ATION | MED. HH  |
|----------|-------------|----------|
| ESTIMATE | POPULATION  | INCOME   |
| 1-MILE   | 31,379      | \$20,205 |
| 2-MILE   | 464,327     | \$30,750 |
| 3-MILE   | 1,290,102   | \$36,670 |

# **DEMOGRAPHICS**

| POPULATION             | 1 MILE   | 3 MILES  | 5 MILES   |
|------------------------|----------|----------|-----------|
| Total Population       | 31,379   | 464,327  | 1,290,102 |
| Male Population        | 62.71%   | 53.03%   | 51.00%    |
| Female Population      | 37.29%   | 46.97%   | 49.00%    |
| Median Age             | 41.9     | 31.3     | 32.3      |
| HOUSE HOLDS AND INCOME | 1 MILE   | 3 MILES  | 5 MILES   |
| Total Households       | 15,912   | 142,636  | 392,043   |
| # of persons per HH    | 1.51     | 3.00     | 3.16      |
| Average HH Income      | \$57,722 | \$51,852 | \$57,012  |
| ETHNICITY (%)          | 1 MILE   | 3 MILES  | 5 MILES   |
| Hispanic Origin        | 32.3%    | 72.1%    | 71.7%     |
| RACE (%)               | 1 MILE   | 3 MILES  | 5 MILES   |
| White                  | 37.5%    | 35.7%    | 36.0%     |
| Black                  | 25.0%    | 7.4%     | 8.8%      |
| Asian                  | 16.1%    | 12.9%    | 12.9%     |
| American Indian        | 1.2%     | 1.2%     | 1.0%      |
| Other                  | 20.3%    | 42.7%    | 41.2%     |
|                        |          |          |           |