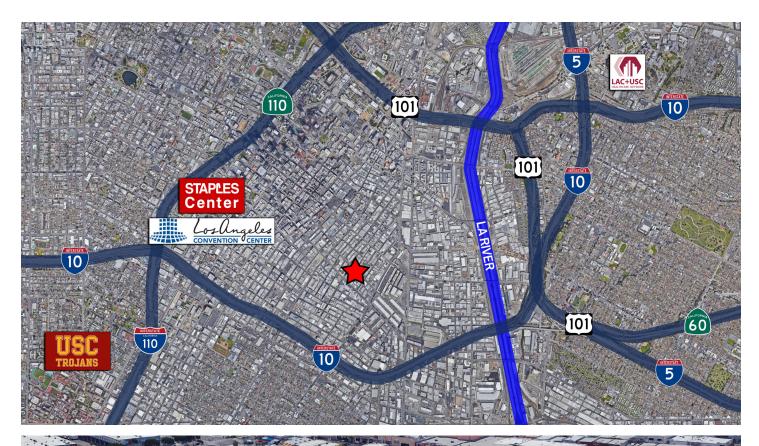

## 1000-1008 E. 8th Street Los Angeles, CA 90021

### **DESCRIPTION**

- Zoned for light manufacturing
- On the hard corner of 8th and Gladys Ave
- Located in the greater downtown area with plenty of parking
- Property a part of the Hub Zone Program, which is an excellent opportunity for small businesses, women and minority owners
- · Adaptive reuse incentive area