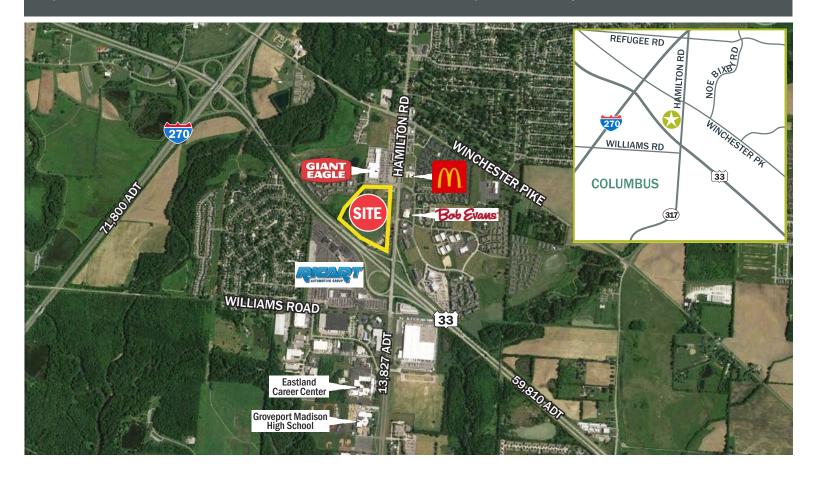

# **OUTPARCEL DEVELOPMENT OPPORTUNITY WITH FREEWAY EXPOSURE**

+/- 36 Acres Available at US-33 & Hamilton Road | Columbus, Ohio

#### **PROPERTY HIGHLIGHTS**

Located at northeast corner of US-33 and Hamilton Road in southeast Columbus

+/- 36 acre site offers excellent highway exposure and high traffic

Situated on major corridor less than 10 miles from downtown Columbus

Average Daily Traffic Counts: US-33 - 59.810 Hamilton Road - 13,827 Interstate 270 - 71,800

\*Pylon signage available

| DEMOGRAPHICS                          | 5-MILE<br>RADIUS |
|---------------------------------------|------------------|
| POPULATION (Estimated)                | 177,248          |
| POPULATION (5 years)                  | 190,883          |
| HOUSEHOLDS                            | 72,120           |
| AVG. HOUSEHOLD INCOME                 | \$59,403         |
| HOUSEHOLDS EARNING<br>MORE THAN \$50K | 51.3%            |
| MEDIAN AGE                            | 34               |
| DAYTIME POPULATION                    | 105,841          |
| BUSINESSES                            | 4,444            |
| EMPLOYEES                             | 57,670           |
| EXPENDITURE - RETAIL (Total)          | \$1.67 B         |