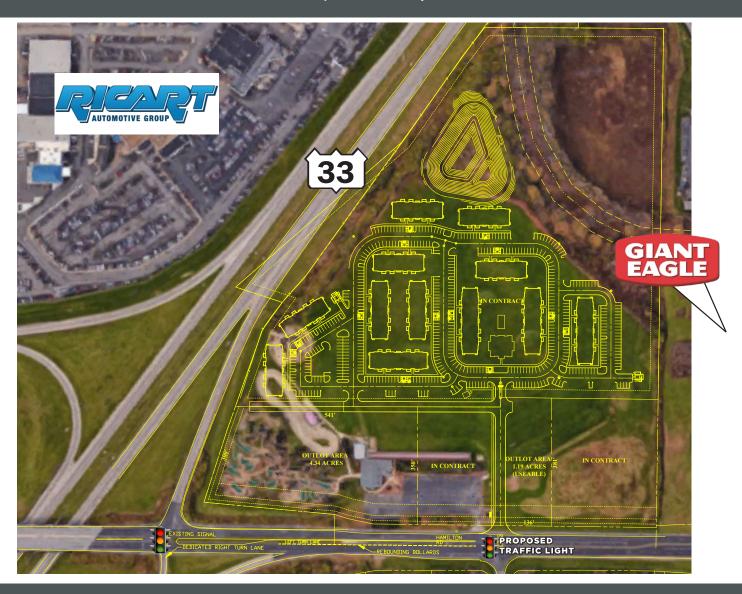

# **OUTPARCEL DEVELOPMENT OPPORTUNITY WITH FREEWAY EXPOSURE**

+/- 36 Acres Available at US-33 & Hamilton Road | Columbus, Ohio

#### **PROPERTY HIGHLIGHTS**

Located at northeast corner of US-33 and Hamilton Road in southeast Columbus

+/- 36 acre site offers excellent highway exposure and high traffic

Situated on major corridor less than 10 miles from downtown Columbus