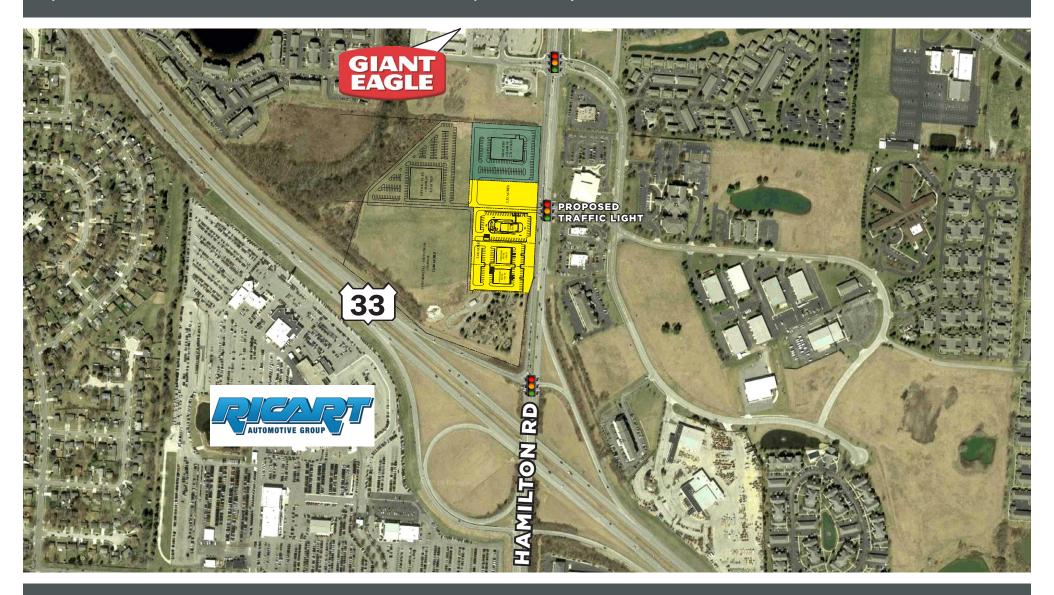

# **OUTPARCEL DEVELOPMENT OPPORTUNITY WITH FREEWAY EXPOSURE**

+/- 36 Acres Available at US-33 & Hamilton Road | Columbus, Ohio

#### **PROPERTY HIGHLIGHTS**

Located at northeast corner of US-33 and Hamilton Road in southeast Columbus

+/- 36 acre site offers excellent highway exposure and high traffic

Situated on major corridor less than 10 miles from downtown Columbus