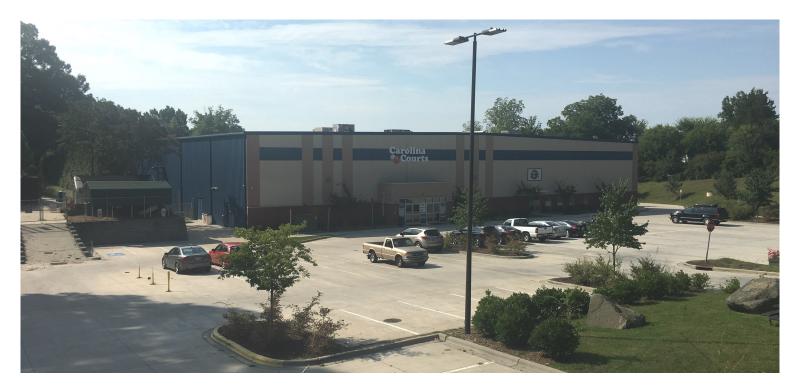

# 24 SPRING STREET CONCORD, NC 28025

#### For (Sale/Lease)

- ◆ +/- 47.363 SF
- ♦ +/- 3.77 acres
- Zoned CC
- Parking +/- 115 spaces on site and public garage nearby
- Constructed by S.C. Hondros & Associates, Inc, in 2012
- Fully air conditioned athletic facility; presently 8 basketball courts
- Located in downtown Concord near restaurants and shops
- Clear height of 30' & excellent lighting
- For Sale: \$3,500,000
- ♦ For Lease: \$4.75 SF NNN