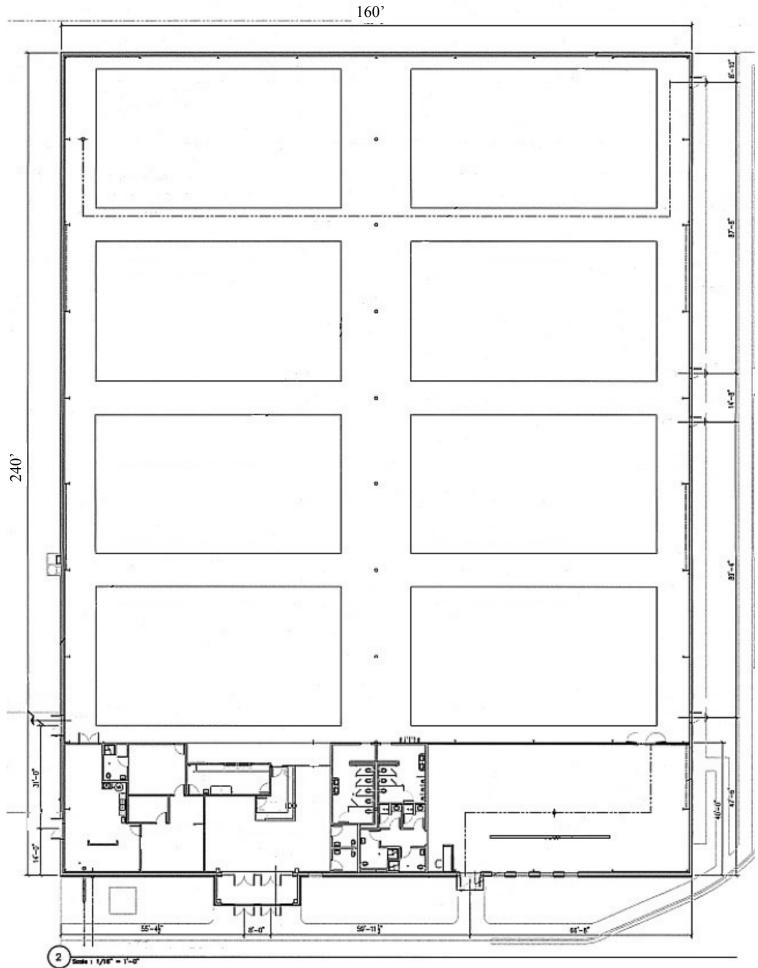

#### For (Sale/Lease)

- ◆ +/- 47.363 SF
- ♦ +/- 3.77 acres
- Zoned CC
- Parking +/- 115 spaces on site and public garage nearby
- Constructed by S.C. Hondros & Associates, Inc, in 2012
- Fully air conditioned athletic facility; presently 8 basketball courts
- Located in downtown Concord near restaurants and shops
- Clear height of 30' & excellent lighting
- For Sale: \$3,500,000
- ♦ For Lease: \$4.75 SF NNN