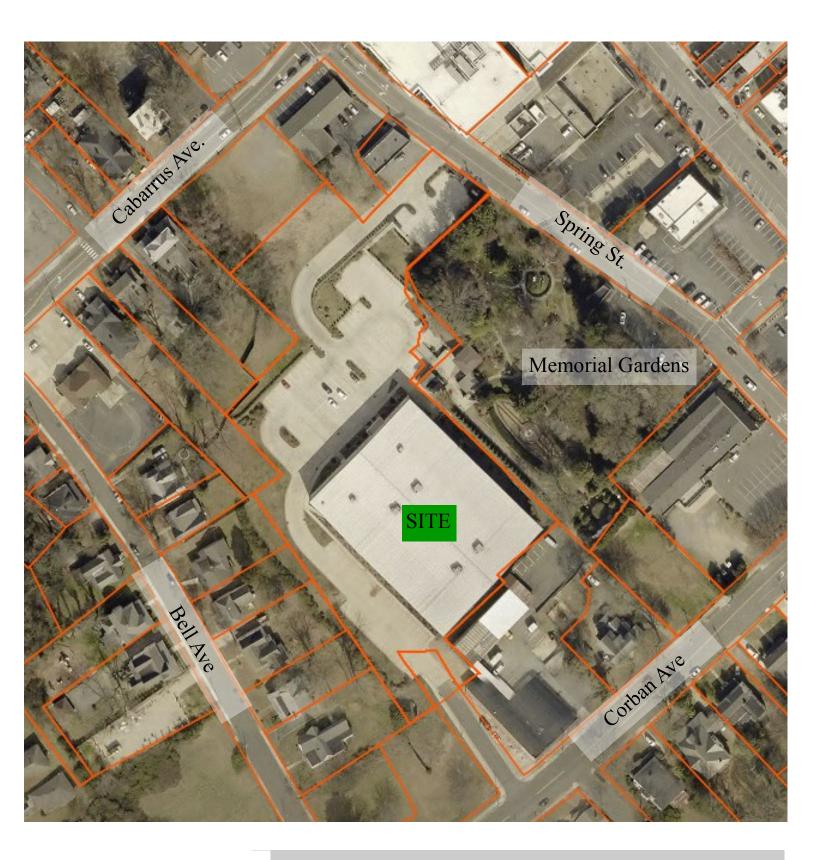

# 24 SPRING STREET CONCORD, NC 28025

#### For (Sale/Lease)

- ◆ +/- 47.363 SF
- ♦ +/- 3.77 acres
- Zoned CC
- Parking +/- 115 spaces on site and public garage nearby
- Constructed by S.C. Hondros & Associates, Inc, in 2012
- Fully air conditioned athletic facility; presently 8 basketball courts
- Located in downtown Concord near restaurants and shops
- Clear height of 30' & excellent lighting
- For Sale: \$3,500,000
- ♦ For Lease: \$4.75 SF NNN





## **New Branch Real Estate Advisors LLC**

363 CHURCH STREET NORTH, SUITE 240, CONCORD, NC 28025 CONTACT: HARRIS MORRISON, 704-786-8888 WWW.NEWBRANCHRE.COM





# **New Branch Real Estate Advisors LLC**

363 CHURCH STREET NORTH, SUITE 240, CONCORD, NC 28025 704-786-8888

WWW.NEWBRANCHRE.COM







### **New Branch Real Estate Advisors LLC**

363 CHURCH STREET NORTH, SUITE 240, CONCORD, NC 28025 704-786-8888

WWW.NEWBRANCHRE.COM