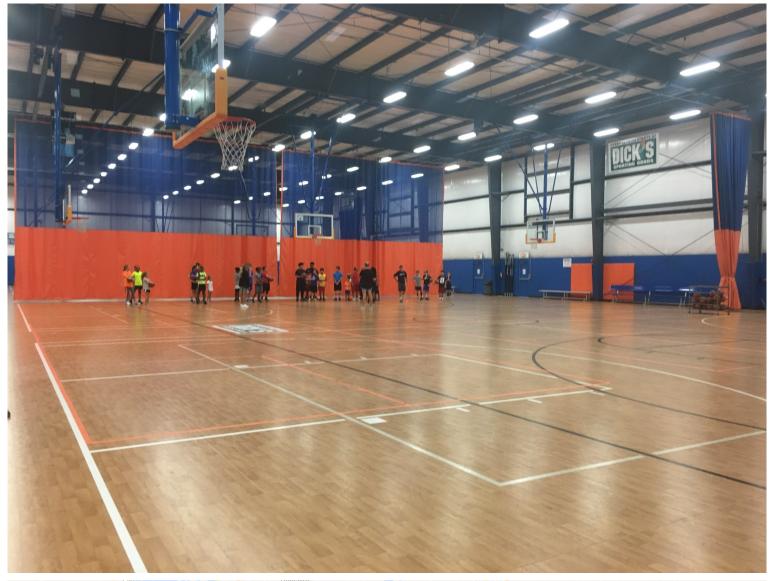

#### For (Sale/Lease)

- ◆ +/- 47.363 SF
- ♦ +/- 3.77 acres
- Zoned CC
- Parking +/- 115 spaces on site and public garage nearby
- Constructed by S.C. Hondros & Associates, Inc, in 2012
- Fully air conditioned athletic facility; presently 8 basketball courts
- Located in downtown Concord near restaurants and shops
- Clear height of 30' & excellent lighting
- For Sale: \$3,500,000
- ♦ For Lease: \$4.75 SF NNN