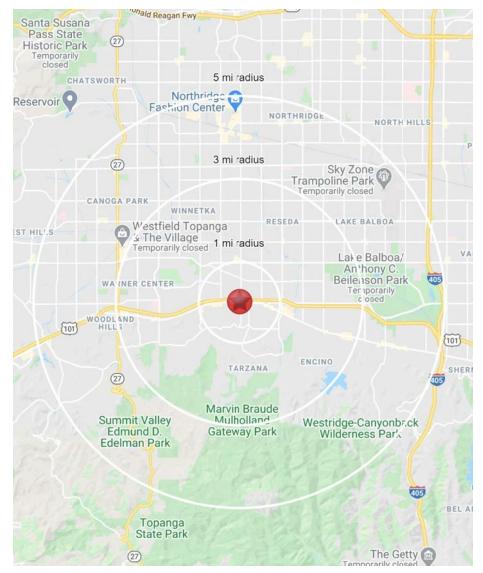

## FOR LEASE | 2,250 SF | RETAIL | OFFICE | MEDICAL

### 19326 Ventura Boulevard | Tarzana, CA 91436

| POPULATION                  | 1 MILE | 3 MILES | 5 MILES |
|-----------------------------|--------|---------|---------|
| Estimated Population (2019) | 23,162 | 191,615 | 445,455 |
| Median Age                  | 40.0   | 38.8    | 37.9    |

| HOUSEHOLD INCOME                          | 1 MILE    | 3 MILES   | 5 MILES   |
|-------------------------------------------|-----------|-----------|-----------|
| Estimated Average Household Income (2019) | \$108,657 | \$104,639 | \$107,396 |
| Projected Average Household Income (2024) | \$131,071 | \$126,849 | \$129,770 |
| Estimated Households                      | 9,392     | 72,684    | 162,442   |

| DAYTIME DEMOGRAPHICS (2019) | 1 MILE | 3 MILES | 5 MILES |
|-----------------------------|--------|---------|---------|
| Total Businesses            | 2,884  | 12,178  | 31,595  |
| Total Employees             | 14,910 | 80,451  | 227,434 |