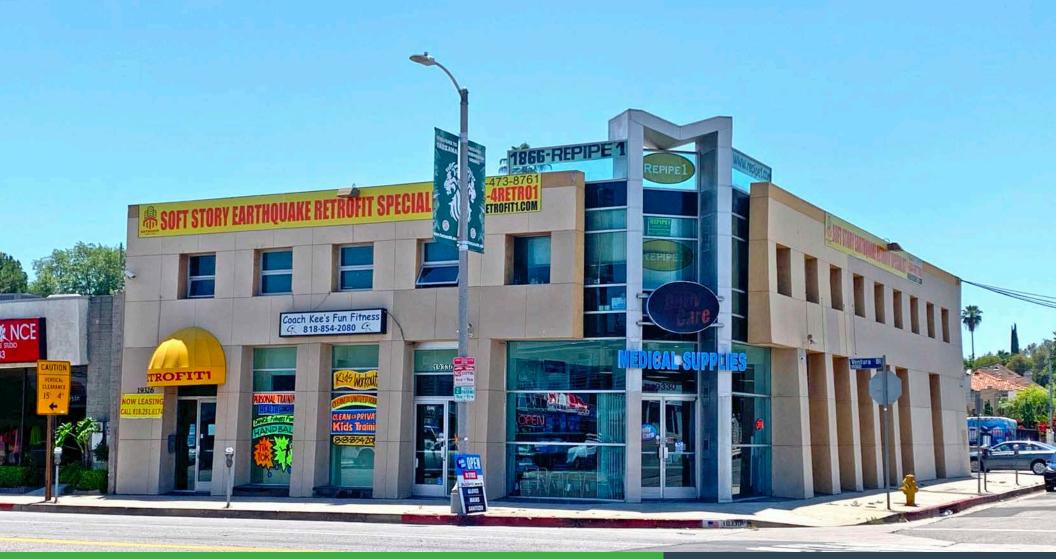

# FOR LEASE | 2,250 SF

19326 Ventura Blvd | Tarzana, CA 91356

# RETAIL/OFFICE OR MEDICAL SPACE

## FOR LEASE | 2,250 SF | RETAIL | OFFICE | MEDICAL

19326 Ventura Boulevard | Tarzana, CA 91436

### **PROPERTY FEATURES**

- Prime Retail / Office Space Available along Ventura Blvd
- Former Private Gym
- Ideal for Multiple Applications Retail / Office Medical
- Excellent Street Visibility
- Premium Building Signage Opportunity
- Free Ample Parking
- Tremendous Traffic Counts and Foot Traffic

### LOCATION HIGHLIGHTS

- The Property is Situated in a Prime Tarzana Location along Ventura Blvd
- Excellent Demographics and Heavy Traffic Counts
- Walking Distance to Local Amenities and Restaurants
- Easy Freeway Access