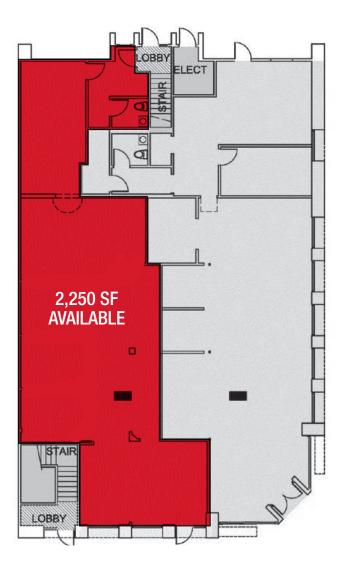

f the information contained herein. This information is submitted subject to errors, omissions, change of price, rental or other conditions, withdrawal without notice, and is subject to any special listing conditions imposed by our principals. Cooperating brokers, buyers, tenants and other parties who receive this document should not rely on it, but should use it as a starting point of analysis, and should independently confirm the accuracy of the information contained herein through a due diligence review of the books, records, files and documents that constitute reliable sources of the information described herein. Spectrum Commercial Real Estate, Inc., CA DRE #02042805

## FOR LEASE | 2,250 SF | RETAIL | OFFICE | MEDICAL

19326 Ventura Boulevard | Tarzana, CA 91436

### **FLOOR PLAN**



#### YAIR HAIMOFF, SIOR

Executive Managing Director 818.203.5429 yhaimoff@spectrumcre.com DRE License #01414758

#### NATHAN SHAOLIAN

Associate 818.642.4123 nshaolian@spectrumcre.com DRE License #02074836

#### SPECTRUMCRE.COM



No warranty, express or implied, is made as to the accuracy of the information contained herein. This information is submitted subject to errors, omissions, change of price, rental or other conditions, withdrawal without notice, and is subject to any special listing conditions imposed by our principals. Cooperating brokers, buyers, tenants and other parties who receive this document should not rely on it, but should use it as a starting point of analysis, and should independently confirm the accuracy of the information contained herein through a due diligence