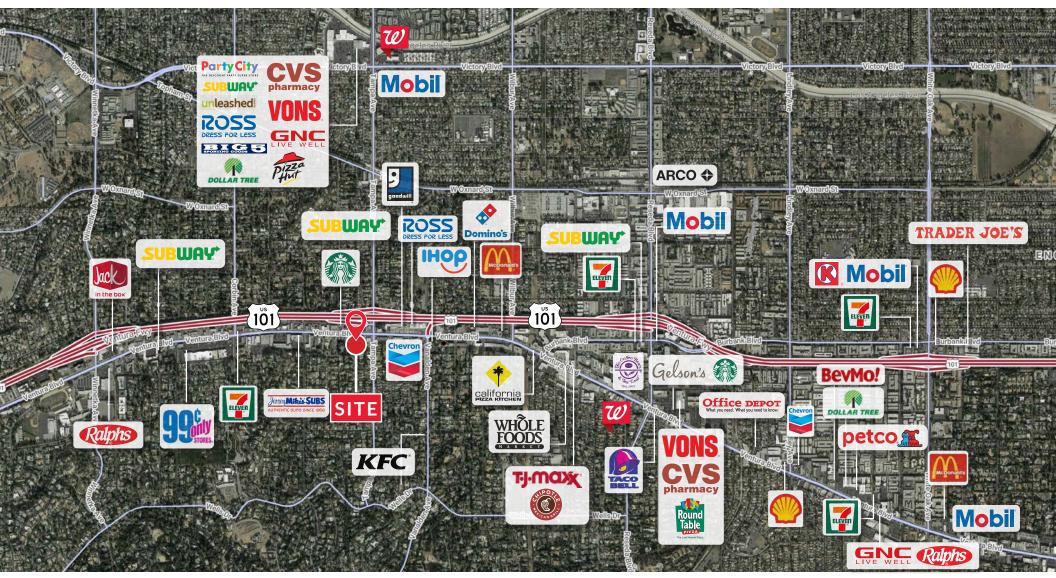

## FOR LEASE | 2,250 SF | RETAIL | OFFICE | MEDICAL

19326 Ventura Boulevard | Tarzana, CA 91436

### **PROPERTY FEATURES**

- Prime Retail / Office Space Available along Ventura Blvd
- Former Private Gym
- Ideal for Multiple Applications Retail / Office Medical
- Excellent Street Visibility
- Premium Building Signage Opportunity
- Free Ample Parking
- Tremendous Traffic Counts and Foot Traffic

### LOCATION HIGHLIGHTS

- The Property is Situated in a Prime Tarzana Location along Ventura Blvd
- Excellent Demographics and Heavy Traffic Counts
- Walking Distance to Local Amenities and Restaurants
- Easy Freeway Access