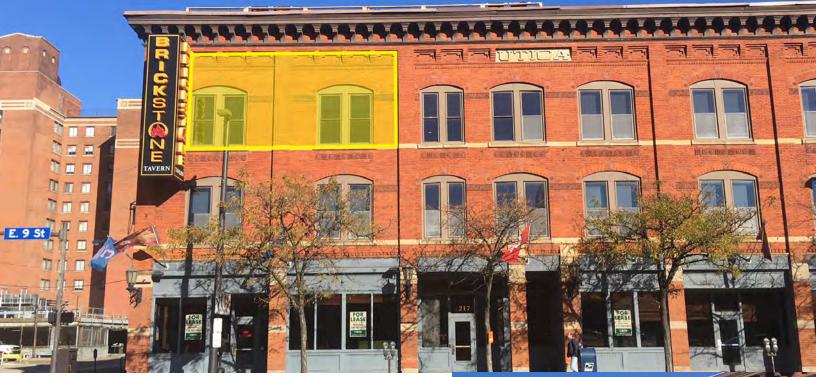

## The Utica Building 2217 E. 9th Street Cleveland, Ohio 44115

### Property Highlights

- 1,817 SF top floor corner unit available
- Unbeatable location on E. 9th Street
- Across from Progressive Field
- Walking distance to countless restaurants, entertainment options, Playhouse Square and Public Square

### CONTACT INFORMATION:

David Leb Sales Associate 216.525.1488 dleb@crescorealestate.com

- Direct highway access to I-90 & I-77
- Excellent exposure and branding opportunity

**Rico A. Pietro, SIOR** Principal 216.525.1473 rpietro@crescorealestate.com