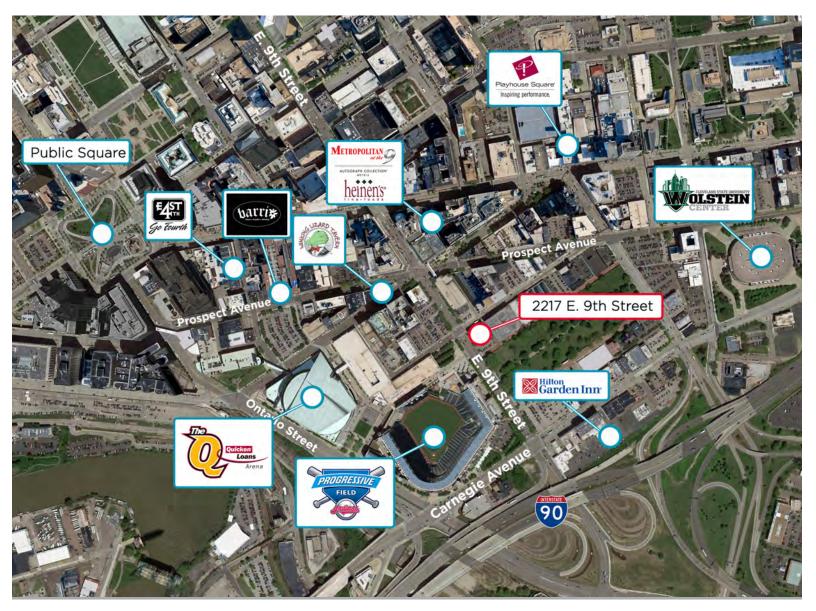

# The Utica Building 2217 E. 9th Street Cleveland, Ohio 44115

## AREA AMENITIES

#### CONTACT INFORMATION:

David Leb Sales Associate 216.525.1488 dleb@crescorealestate.com **Rico A. Pietro, SIOR** Principal 216.525.1473 rpietro@crescorealestate.com