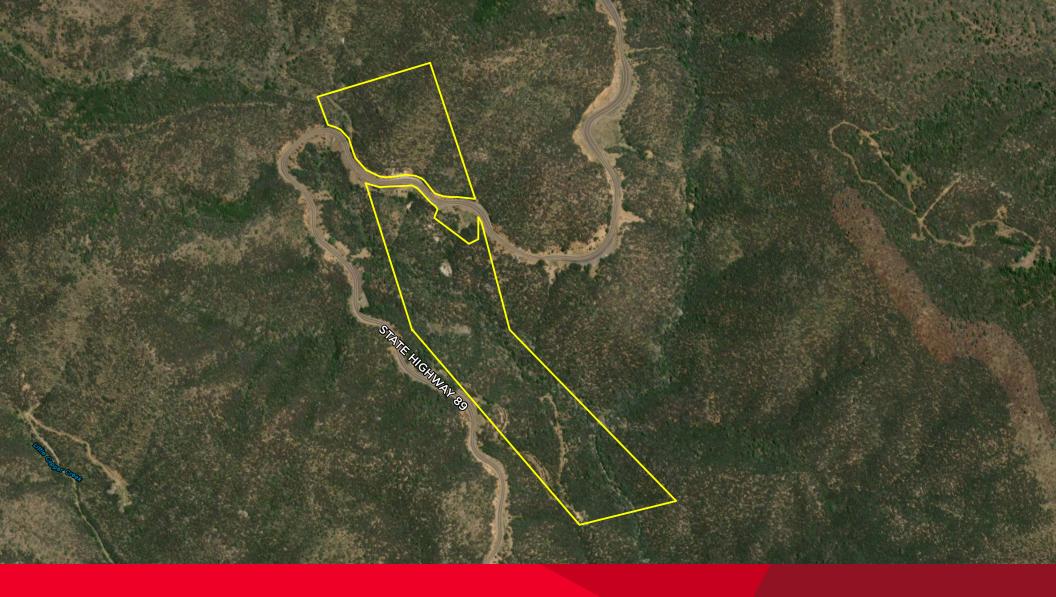

## ±35.59 Acres on Hwy 89

SW of Prescott, AZ

| PROPERTY OVERVIEW |                                                                            |
|-------------------|----------------------------------------------------------------------------|
| Location          | 5 miles SW of Prescott<br>on Hwy 89                                        |
| Size              | ±35.59 acres                                                               |
| APN(s)            | 100-07-029B, 100-07-029C                                                   |
| 2018 Taxes        | \$1,705.00                                                                 |
| Zoning            | RCU-2A; Yavapai County<br>Residential Rural; Manufactured<br>Homes allowed |
| Comments          | 100% out of the Floodplain                                                 |