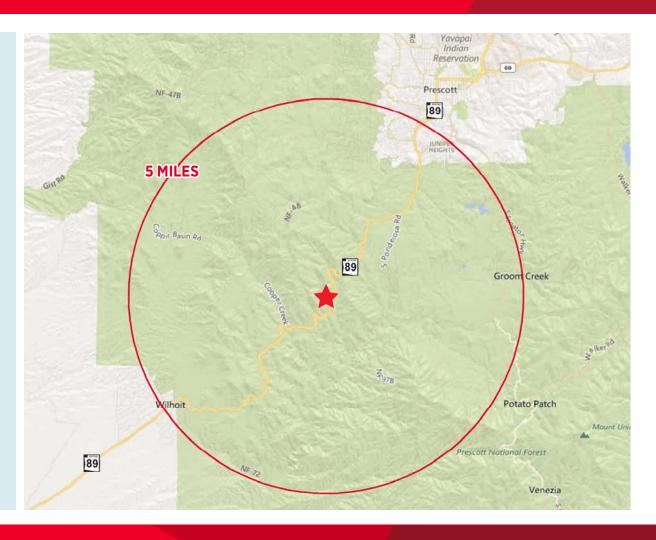

## ±35.59 Acres on Hwy 89

SW of Prescott, AZ

| PROPERTY OVERVIEW |                                                                            |
|-------------------|----------------------------------------------------------------------------|
| Location          | 5 miles SW of Prescott<br>on Hwy 89                                        |
| Size              | ±35.59 acres                                                               |
| APN(s)            | 100-07-029B, 100-07-029C                                                   |
| 2018 Taxes        | \$1,705.00                                                                 |
| Zoning            | RCU-2A; Yavapai County<br>Residential Rural; Manufactured<br>Homes allowed |
| Comments          | 100% out of the Floodplain                                                 |