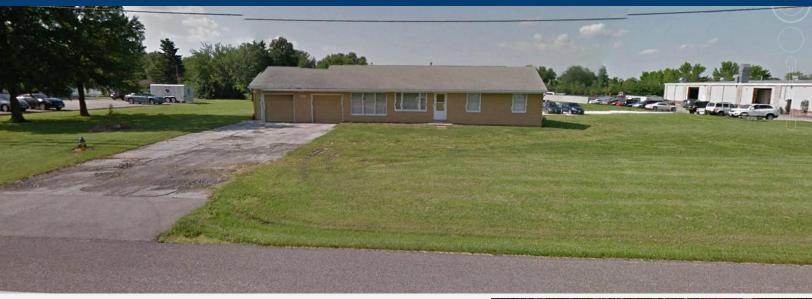

## **Commercial Land**

- 2.52 Acres fronting Highway 70 (O'Fallon, Missouri)
  - Located between TR Hughes Blvd. & Main Street (North side of Highway 70)
- Direct visibility / easy access to/from Highway 70
- Pad-ready site with all public utilities
- Flat topography—detention installed
- Zoned C-3 (highway commercial)
- Located next to White Auto-Body
- Value on land only
- Excellent site for hotel, automotive, office/warehouse, showroom and other commercial uses