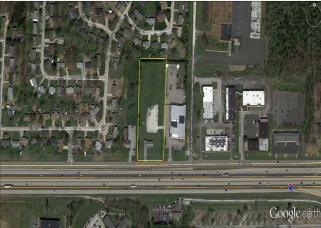

## **Commercial Land**

- 2.52 Acres fronting Highway 70 (O'Fallon, Missouri)
  - Located between TR Hughes Blvd. & Main Street (North side of Highway 70)
- Direct visibility / easy access to/from Highway 70
- Pad-ready site with all public utilities
- Flat topography—detention installed
- Zoned C-3 (highway commercial)
- Located next to White Auto-Body
- Value on land only
- Excellent site for hotel, automotive, office/warehouse, showroom and other commercial uses