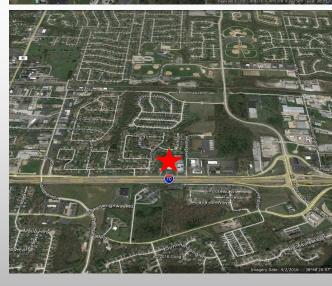

## **Commercial Land**

- 2.52 Acres fronting Highway 70 (O'Fallon, Missouri)
  - Located between TR Hughes Blvd. & Main Street (North side of Highway 70)
- Direct visibility / easy access to/from Highway 70
- Pad-ready site with all public utilities
- Flat topography—detention installed
- Zoned C-3 (highway commercial)
- Located next to White Auto-Body
- Value on land only
- Excellent site for hotel, automotive, office/warehouse, showroom and other commercial uses