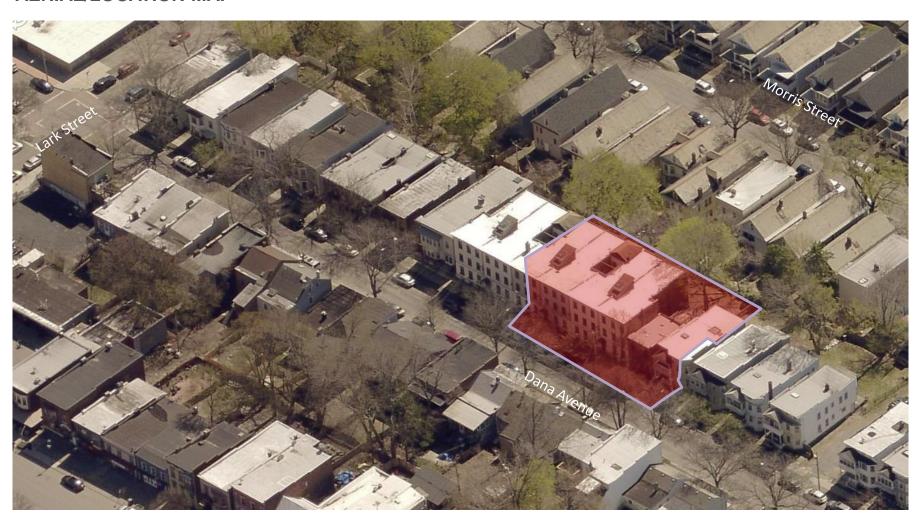

# FOR SALE 26 Dana Avenue Albany, NY 12207

### **AERIAL/LOCATION MAP**

Approximate plot lines, subject to survey verification