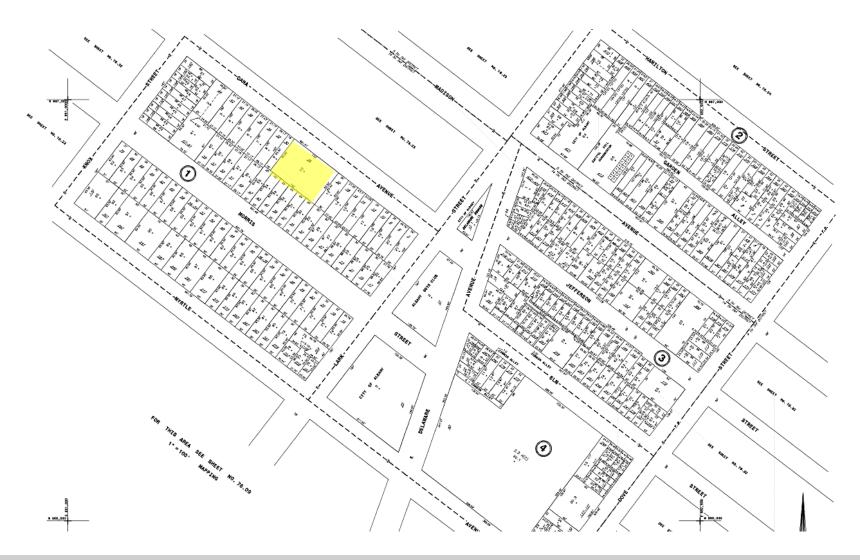

nce to Albany Medical Center Hospital, Albany Law School and Albany Medical College and The Albany College of Pharmacy. Hotels, restaurants and office buildings that are part of the revitalization effort are also included on nearby amenities.

Property is being sold as part of a portfolio package.

| Demographics |            |                            |            |
|--------------|------------|----------------------------|------------|
| Radius       | Population | Median Household<br>Income | Households |
| 1 Mile       | 18,348     | \$44,169                   | 7,124      |
| 3 Miles      | 91,238     | \$51,342                   | 36,276     |
| 5 Miles      | 145,609    | \$58,017                   | 58,730     |







# FOR SALE 26 Dana Avenue Albany, NY 12207

### **TAX MAP**





# FOR SALE 26 Dana Avenue Albany, NY 12207

### **AERIAL/LOCATION MAP**



Approximate plot lines, subject to survey verification