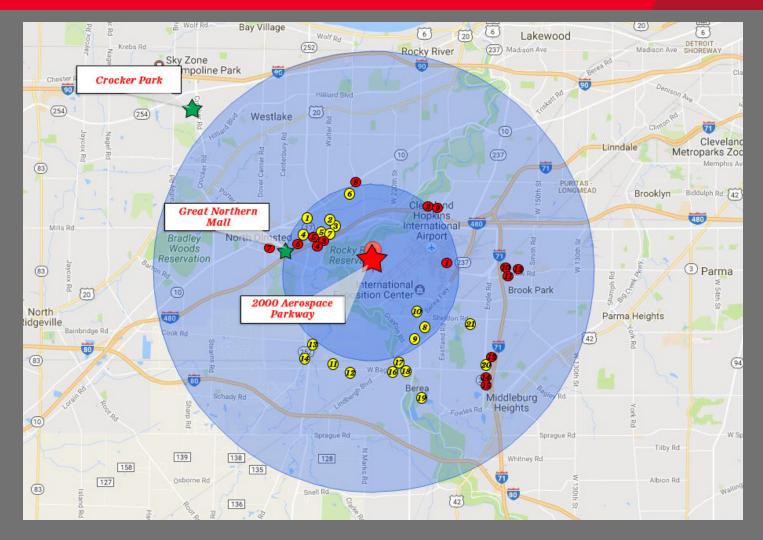

# **Aerial Map**

Independently Owned and Operated / A Member of the Cushman & Wakefield Alliance

Cushman & Wakefield Copyright 2015. No warranty or representation, express or implied, is made to the accuracy or completeness of the information contained herein, and same is submitted subject to errors, omissions, change of price, rental or other conditions, withdrawal without notice, and to any special listing conditions imposed by the property owner(s). As applicable, we make no representation as to the condition of the property (or properties) in question.

#### RESTAURANTS

|             | 2 Mile             | 5 Mile |
|-------------|--------------------|--------|
| Hotels      | 11                 | 36     |
| Restaurants | 18                 | 113    |
| Shopping    | 4.5 miles to Great |        |
|             | Northern Mall      |        |