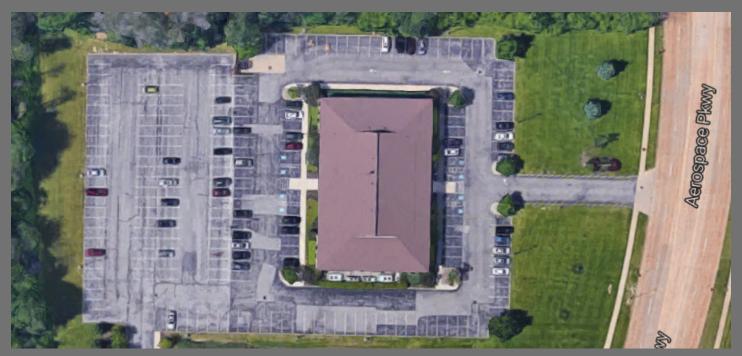

Aerospace Technology Park 2000 Aerospace Parkway Brook Park, Ohio

The property is part of the Aerospace Technology Park in Brook Park, Ohio. The Park is located adjacent to NASA's Glenn Research Facility, near Cleveland Hopkins Airport, minutes from I-71, I-480, hotels, restaurants and shopping areas.