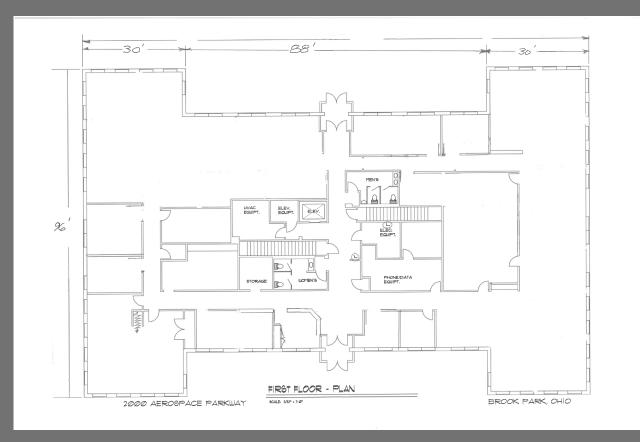

# **First Floor**

- 8'-6' Ceiling Height
- Security/Camera System Option
- Computer Controlled HVAC

**Aerospace Technology Park** 2000 Aerospace Parkway **Brook Park, Ohio** 