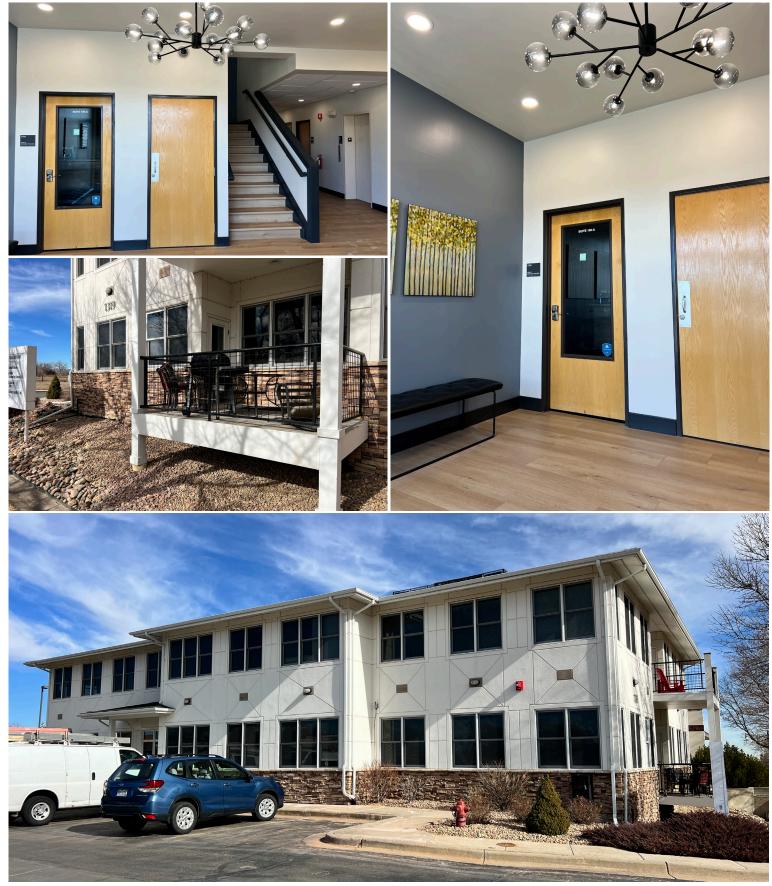

#### PROPERTY PHOTOS

For a complete disclaimer, please see page one of this brochure

The Colorado Group, Inc. | 3101 Iris Avenue, Suite 240, Boulder, CO 80301 | 303-449-2131 | www.coloradogroup.com

## **PROPERTY** HIGHLIGHTS

Seize the opportunity to lease an exceptional office space situated at the strategic location of 287 and Baseline. This unique space boasts four individual offices, a sizeable conference room for meetings, and a relaxing break area for employees. Adding charm to the property is a private patio that provides a breath of fresh air during work hours. Furthermore, the secure storage area in the basement offers an additional advantage for safekeeping of important documents or materials. With its perfect blend of practicality and comfort, this office space is indeed a great find for businesses looking to expand.