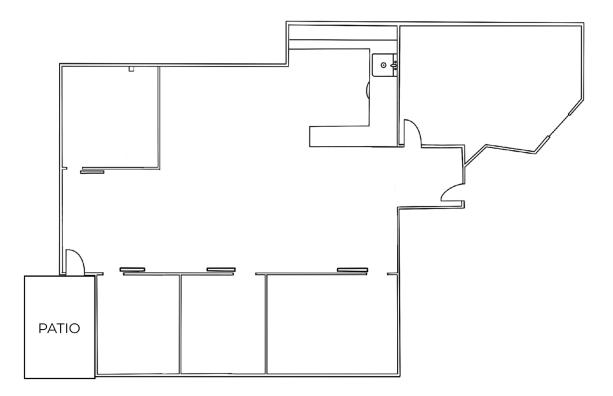

### PROPERTY FLOOR PLAN

## **PROPERTY** HIGHLIGHTS

Seize the opportunity to lease an exceptional office space situated at the strategic location of 287 and Baseline. This unique space boasts four individual offices, a sizeable conference room for meetings, and a relaxing break area for employees. Adding charm to the property is a private patio that provides a breath of fresh air during work hours. Furthermore, the secure storage area in the basement offers an additional advantage for safekeeping of important documents or materials. With its perfect blend of practicality and comfort, this office space is indeed a great find for businesses looking to expand.