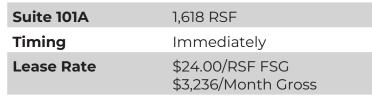

## **PROPERTY** HIGHLIGHTS

Seize the opportunity to lease an exceptional office space situated at the strategic location of 287 and Baseline. This unique space boasts four individual offices, a sizeable conference room for meetings, and a relaxing break area for employees. Adding charm to the property is a private patio that provides a breath of fresh air during work hours. Furthermore, the secure storage area in the basement offers an additional advantage for safekeeping of important documents or materials. With its perfect blend of practicality and comfort, this office space is indeed a great find for businesses looking to expand.