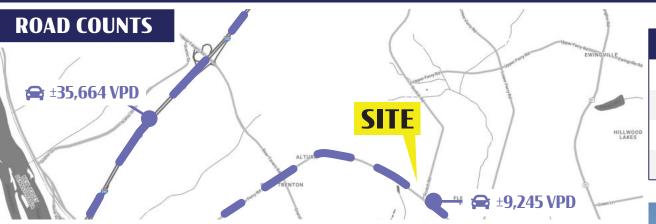

1320 Parkway Ave | Ewing, NJ 08628

## For Lease



1320 Parkway is adjacent to to Suburban Square which is an upscale strip mall has an eclectic mixture of retail tenants including: CVS, Captain Laundry, LA Perfection Nails, Villa Rosa Restaurant, and Five Guys. Also, adjacent to many incoming residential developments.





1320 Parkway Ave | Ewing, NJ 08628

# For Lease



| DEMOGRAPHICS     | 1 MILE   | 5 MILE    | 10 MILE   |
|------------------|----------|-----------|-----------|
| TOTAL POPULATION | 6,556    | 204,802   | 537,061   |
| TOTAL EMPLOYEES  | 5,720    | 99,148    | 267,936   |
| AVERAGE HHI      | \$81,893 | \$106,597 | \$122,745 |
| TOTAL HOUSEHOLDS | 2,736    | 73,648    | 197,991   |









1320 Parkway Ave | Ewing, NJ 08628







#### **SPACE PLAN**



1320 Parkway Ave | Ewing, NJ 08628



### **RESIDENTIAL IMPACT**

## 2,128 Units

- Ewing Town Center-1,100 Apartments
- Heritage Court-392 Apartments
- WoodBrook House-96 Apartments
- Housing Development-210 Homes
- Ewing Prop, LLC-330 Apartments



1320 Parkway Ave | Ewing, NJ 08628

## For Lease