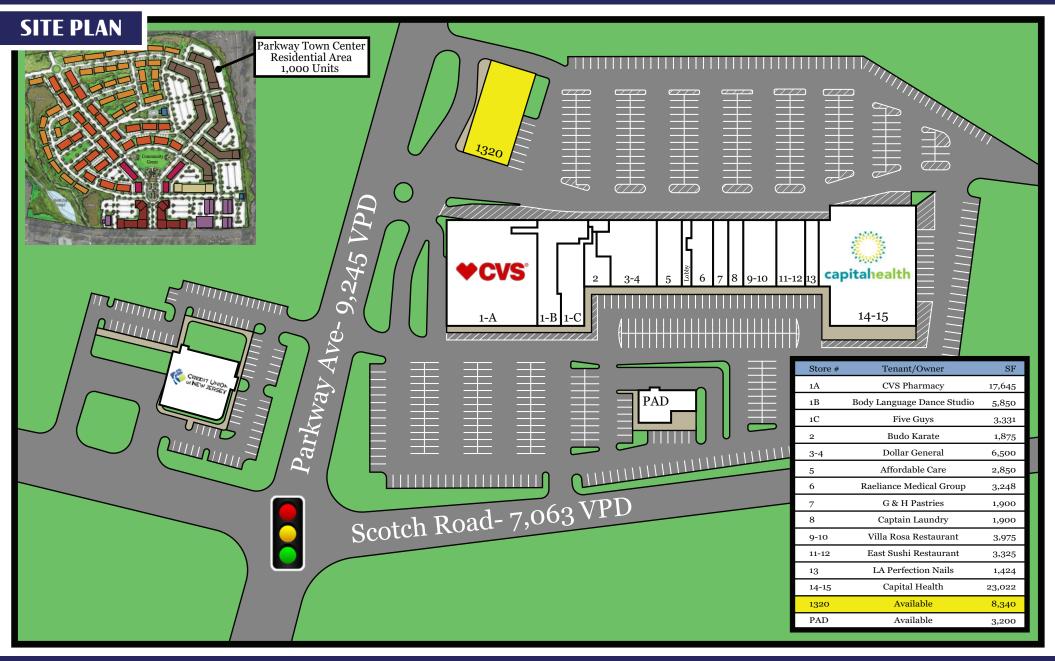

## For Lease

1320 Parkway is adjacent to to Suburban Square which is an upscale strip mall has an eclectic mixture of retail tenants including: CVS, Captain Laundry, LA Perfection Nails, Villa Rosa Restaurant, and Five Guys. Also, adjacent to many incoming residential developments.