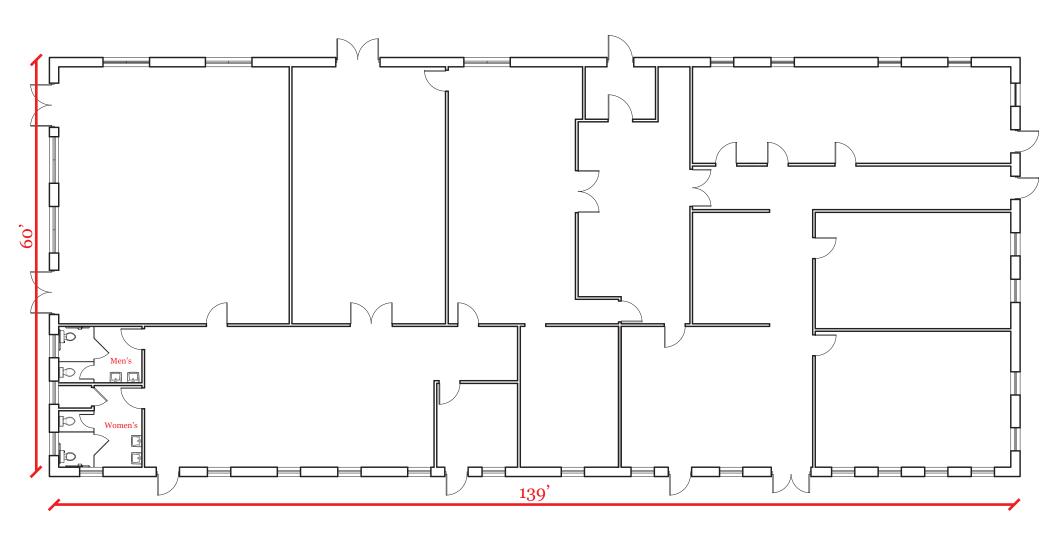

1320 Parkway Ave | Ewing, NJ 08628

## For Lease



1320 Parkway is adjacent to to Suburban Square which is an upscale strip mall has an eclectic mixture of retail tenants including: CVS, Captain Laundry, LA Perfection Nails, Villa Rosa Restaurant, and Five Guys. Also, adjacent to many incoming residential developments.





1320 Parkway Ave | Ewing, NJ 08628

# For Lease



| DEMOGRAPHICS     | 1 MILE   | 5 MILE    | 10 MILE   |
|------------------|----------|-----------|-----------|
| TOTAL POPULATION | 6,556    | 204,802   | 537,061   |
| TOTAL EMPLOYEES  | 5,720    | 99,148    | 267,936   |
| AVERAGE HHI      | \$81,893 | \$106,597 | \$122,745 |
| TOTAL HOUSEHOLDS | 2,736    | 73,648    | 197,991   |









1320 Parkway Ave | Ewing, NJ 08628







#### **SPACE PLAN**



1320 Parkway Ave | Ewing, NJ 08628



### **RESIDENTIAL IMPACT**

## 2,128 Units

- Ewing Town Center-1,100 Apartments
- Heritage Court-392 Apartments
- WoodBrook House-96 Apartments
- Housing Development-210 Homes
- Ewing Prop, LLC-330 Apartments



1320 Parkway Ave | Ewing, NJ 08628

## For Lease