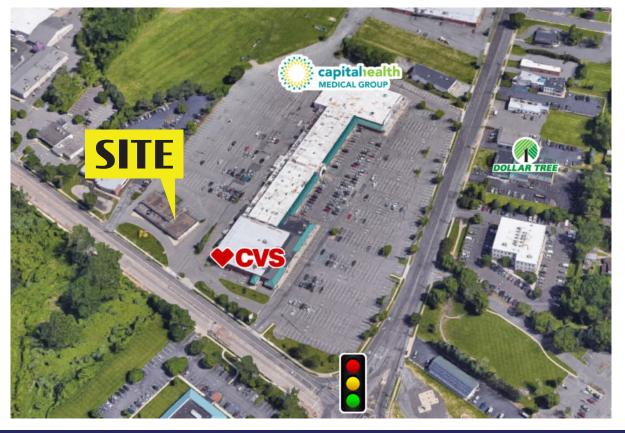

## For Lease

1320 Parkway is adjacent to to Suburban Square which is an upscale strip mall has an eclectic mixture of retail tenants including: CVS, Captain Laundry, LA Perfection Nails, Villa Rosa Restaurant, and Five Guys. Also, adjacent to many incoming residential developments.

1320 Parkway Ave | Ewing, NJ 08628