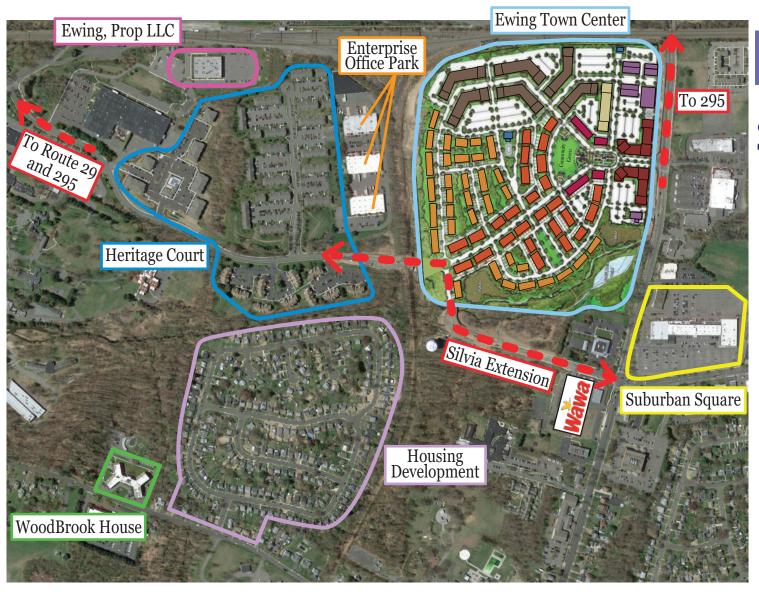

### **RESIDENTIAL IMPACT**

## 2,128 Units

- Ewing Town Center-1,100 Apartments
- Heritage Court-392 Apartments
- WoodBrook House-96 Apartments
- Housing Development-210 Homes
- Ewing Prop, LLC-330 Apartments

1320 Parkway Ave | Ewing, NJ 08628