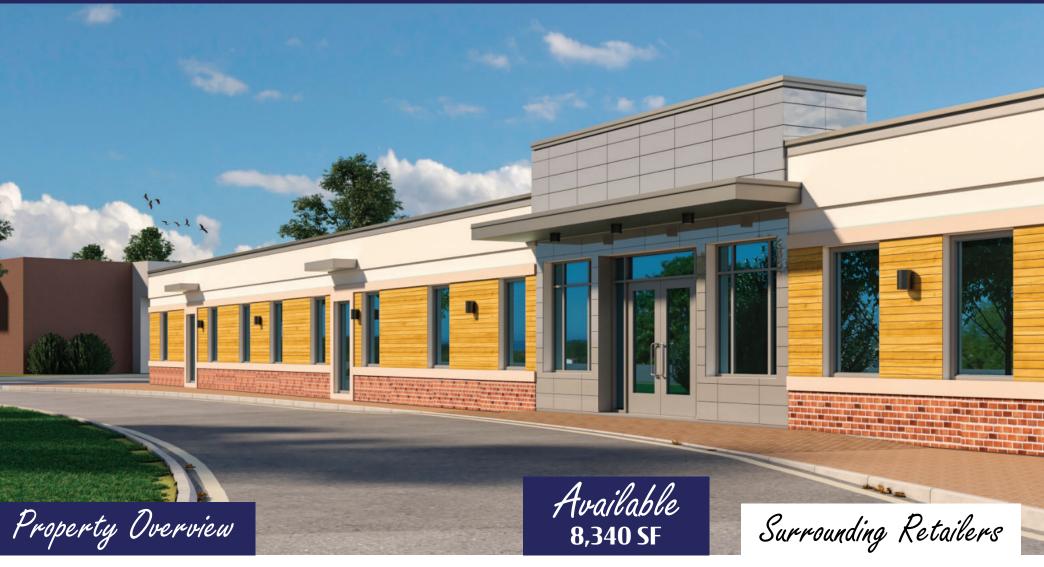

1320 Parkway Ave | Ewing, NJ 08628

## For Lease

1320 Parkway is adjacent to to Suburban Square which is an upscale strip mall has an eclectic mixture of retail tenants including: CVS, Captain Laundry, LA Perfection Nails, Villa Rosa Restaurant, and Five Guys. Also, adjacent to many incoming residential developments.