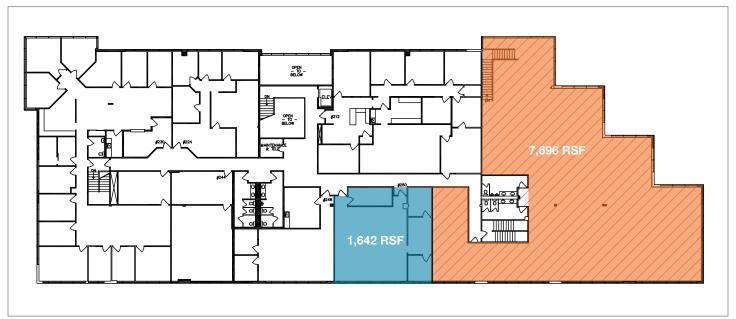

### Fairway Center

Second Floor Space - Approx 9,338 RSF (7,696 + 1,642 RSF)

#### Second Floor Office Space - 7,696 RSF