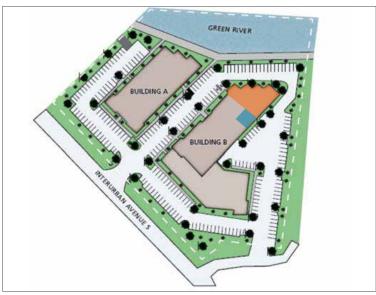

Office Space

Space available:

Approximately 7,696 RSF - second floor / can be demised (available 6/1/18) can also be expanded to approx 9,338 RSF

Excellent location provides access to I-405 and I-5 and is 5 minutes to SeaTac Airport

Metro bus stop adjacent to property and minutes to the Link Light Rail station on International Blvd

Fitness center / showers onsite

Interurban Trail access

Abundant free parking

\$24.00 PSF, full service



#### Location



#### Contact

Brian Clapp 206.248.7316 bclapp@kiddermathews.com

Matt Wood, SIOR 206.248.7306 mwood@kiddermathews.com

**Todd Battison** 206.296.9621 toddb@kiddermathews.com



## For Lease

### Fairway Center

Second Floor Space - Approx 9,338 RSF (7,696 + 1,642 RSF)



#### Second Floor Office Space - 7,696 RSF



#### Site Plan



#### Contact

**Brian Clapp** 206.248.7316 bclapp@kiddermathews.com

Matt Wood, SIOR 206.248.7306 mwood@kiddermathews.com **Todd Battison** 206.296.9621 toddb@kiddermathews.com



# For Lease

## Fairway Center















#### Contact

**Brian Clapp** 206.248.7316 bclapp@kiddermathews.com Matt Wood, SIOR 206.248.7306 mwood@kiddermathews.com **Todd Battison** 206.296.9621 toddb@kiddermathews.com