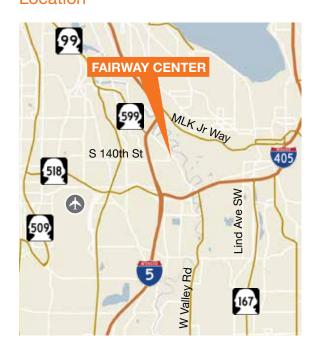

#### Location

### High Quality Office Space

Space available:

Approximately 7,696 RSF - second floor / can be demised (available 6/1/18) can also be expanded to approx 9,338 RSF

Excellent location provides access to I-405 and I-5 and is 5 minutes to SeaTac Airport