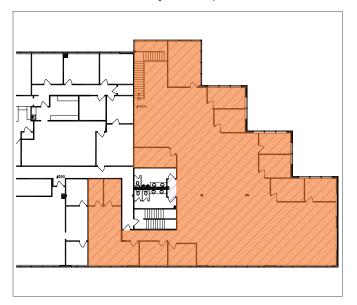

### High Quality Office Space

Space available:

Approximately 7,696 RSF - second floor / can be demised (available 6/1/18) can also be expanded to approx 9,338 RSF

Excellent location provides access to I-405 and I-5 and is 5 minutes to SeaTac Airport

Metro bus stop adjacent to property and minutes to the Link Light Rail station on International Blvd

Fitness center / showers onsite

Interurban Trail access

Abundant free parking

\$24.00 PSF, full service



#### Location



#### Contact

Brian Clapp 206.248.7316 bclapp@kiddermathews.com

Matt Wood, SIOR 206.248.7306 mwood@kiddermathews.com

**Todd Battison** 206.296.9621 toddb@kiddermathews.com



## For Lease

### Fairway Center

Second Floor Space - Approx 9,338 RSF (7,696 + 1,642 RSF)



#### Second Floor Office Space - 7,696 RSF



#### Site Plan



#### Contact

**Brian Clapp** 206.248.7316 bclapp@kiddermathews.com

Matt Wood, SIOR 206.248.7306 mwood@kiddermathews.com **Todd Battison** 206.296.9621 toddb@kiddermathews.com



# For Lease

## Fairway Center















#### Contact

**Brian Clapp** 206.248.7316 bclapp@kiddermathews.com Matt Wood, SIOR 206.248.7306 mwood@kiddermathews.com **Todd Battison** 206.296.9621 toddb@kiddermathews.com