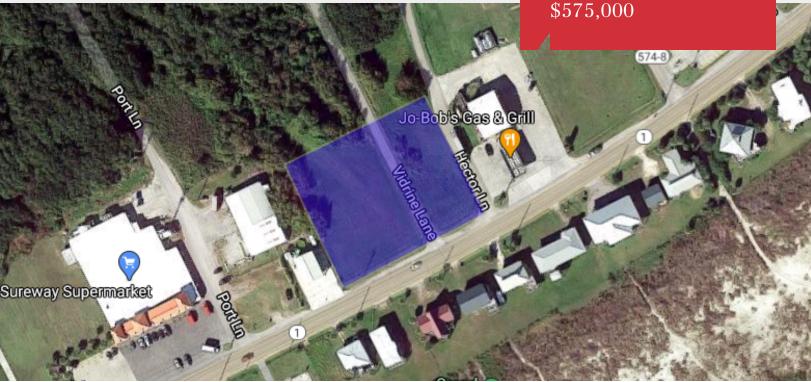

# LA 1 Property

Louisiana Ave, Grand Isle, Louisiana 70358

## **Property Highlights**

- +- 62,203 SF for sale on Highway 1 in Grand Isle, Louisiana
- 300 Feet of frontage to Hwy 1 in close proximity to Sureway Supermarket and other amenities on the island
- · Known on the Island as one of the highest elevations on the island
- Can be developed as commercial or residential
- Easy access and proximity to the Gulf of Mexico (Across Hwy 1)

### Sale Price

\$575,000