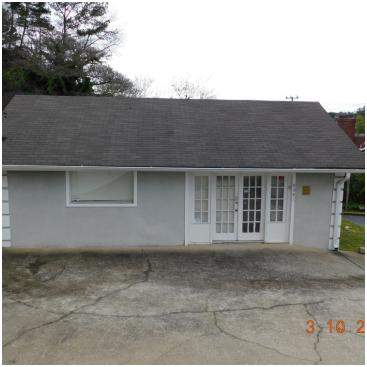

### MIXED COMPLEX

939 Cleveland Ave, East Point, GA 30344

### **PROPERTY OVERVIEW**

MIXED COMPLEX. Office building with additional freestanding building. Located in Atlanta's Opportunity Zone area close to major retailers and restaurants. 12 Surface Spaces are available with gated entrance. Owner/User with and additional tenant leasing. Income producing property.