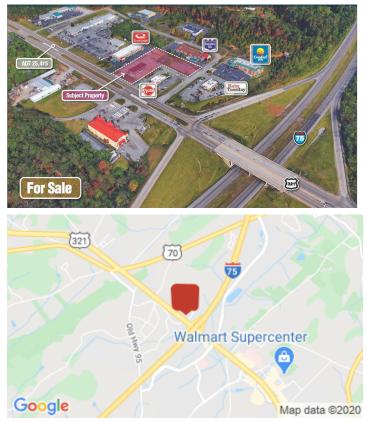

## Highway 321 @ I-75 1207 Highway 321 N, Lenoir City, TN 37771

30148433 Listing ID: Status: Active Property Type: Possible Uses: Gross Land Area: Sale Price: \$900,000 Unit Price: Sale Terms: Nearest MSA: Knoxville County: Loudon Tax ID/APN: Zoning: DISTRICT Land Splits Available: Yes

## Active Vacant Land For Sale Hospitality, Office 1.50 Acres \$900,000 \$600,000 Per Acre Cash to Seller Knoxville Loudon 053015 04800 C-4 INTERCHANGE COMMERCIAL DISTRICT Yes

Great 1.5 acre parcel at the I-75/Highway 321 interchange, with 175' of frontage on Highway 321 and access to a side road for secondary access to Highway 321. Site is perfect for fast-food or sit-down restaurant, hotel, or other retail or service business. Site is visible from southbound I-75 off-ramp and pole sign on the property remains. Owners will consider subdividing into two parcels, but will not allow gas, fireworks, or convenience store.