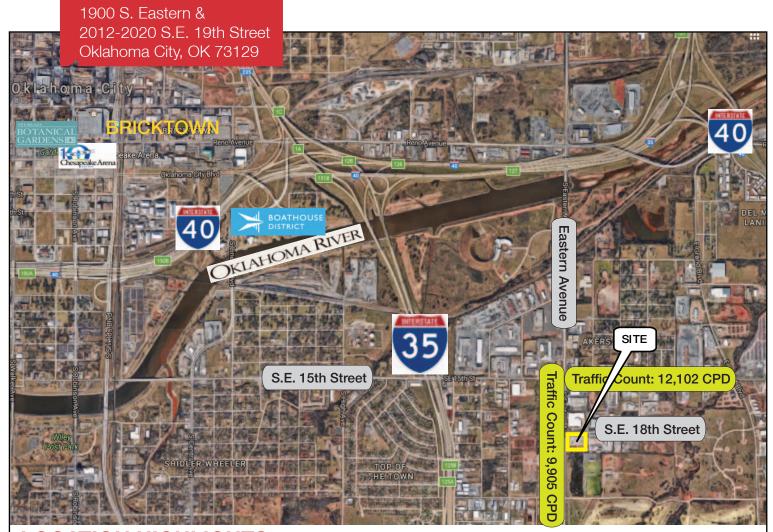

# 1900 S. Eastern & 2012-2020 S.E. 18th Street

Oklahoma City, Oklahoma 73129

## **LOCATION HIGHLIGHTS**

- Easy Access to I-35
- Close to I-40
- Minutes from Downtown
- Easy Access to the OKC Boulevard
- Industrial Area

#### **DEMOGRAPHICS**

| Population               |                         |                         |
|--------------------------|-------------------------|-------------------------|
| <b>1 Mile</b> : 2,670    | <b>3 Mile:</b> 61,055   | <b>5 Mile:</b> 186,710  |
| Average Household Income |                         |                         |
| <b>1 Mile:</b> \$30,219  | <b>3 Mile:</b> \$38,680 | <b>5 Mile:</b> \$41,671 |
| Total Households         |                         |                         |
| <b>1 Mile:</b> 868       | <b>3 Mile:</b> 22,917   | <b>5 Mile:</b> 70,653   |