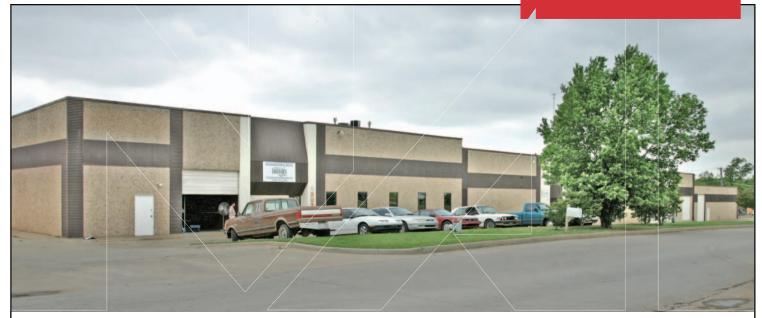

Industrial Space For Lease 5,800 SF-7,325 SF For Lease Lease Price: \$4.50/RSF NNN

# 1900 S. Eastern & 2012-2020 S.E. 18th Street

Oklahoma City, Oklahoma 73129

### PROPERTY HIGHLIGHTS

- Warehouse Space with Ceiling Heights Ranging between 18'-22'
- Overhead Door & Exit Door on Back of Suites
- Spaces Range from 5,831 SF to 7,365 SF
- Yard for Exterior Storage-Lease Option
- Parking Ratio: 1.05/1,000
- Tenant Improvements Available with 3-5 Year Lease

#### **SUITES AVAILABLE**

- 1904 & 1906: 7,325 RSF
- 2016: 5,800 RSF

| VACANT SF     | 13,125 SF MOL    |  |
|---------------|------------------|--|
| TOTAL SF      | 48,450 SF MOL    |  |
| LAND IN ACRES | 4.4504 ACRES MOL |  |
| ZONING        | I-2 & AE-2       |  |
| BUILT         | 1981             |  |
|               |                  |  |