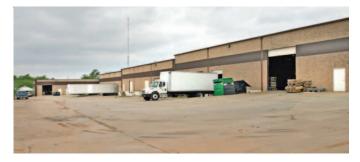

### PROPERTY HIGHLIGHTS

- Warehouse Space with Ceiling Heights Ranging between 18'-22'
- Overhead Door & Exit Door on Back of Suites
- Spaces Range from 5,831 SF to 7,365 SF
- Yard for Exterior Storage-Lease Option
- Parking Ratio: 1.05/1,000
- Tenant Improvements Available with 3-5 Year Lease

#### **SUITES AVAILABLE**

- 1904 & 1906: 7,325 RSF
- 2016: 5,800 RSF

| VACANT SF     | 13,125 SF MOL    |  |
|---------------|------------------|--|
| TOTAL SF      | 48,450 SF MOL    |  |
| LAND IN ACRES | 4.4504 ACRES MOL |  |
| ZONING        | I-2 & AE-2       |  |
| BUILT         | 1981             |  |
|               |                  |  |