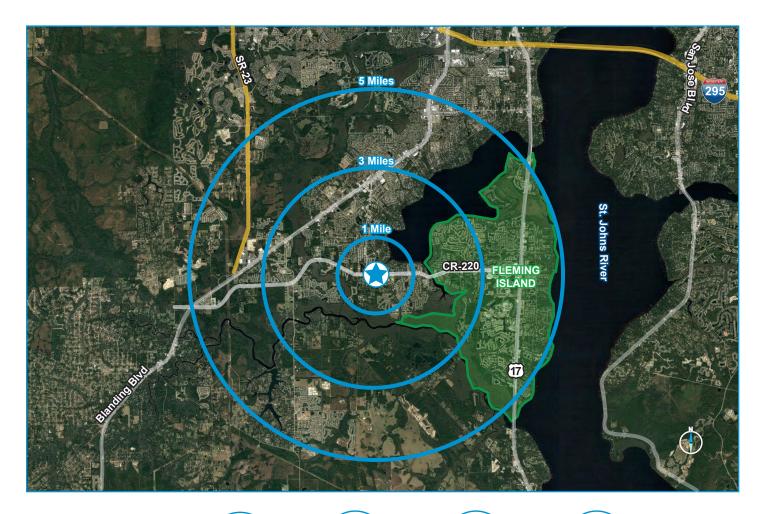

# Demographic Overview

|                |            | (88)                  |                        |                                          |
|----------------|------------|-----------------------|------------------------|------------------------------------------|
|                | POPULATION | DAYTIME<br>POPULATION | HOUSEHOLDS             | AVERAGE HH<br>INCOME                     |
| Fleming Island | 30,772     | 28,764                | 11,044                 | \$110,261                                |
| 1 Mile         | 5,993      | 4,790                 | 2,022                  | \$90,046                                 |
| 3 Mile         | 42,722     | 34,182                | 14,889                 | \$85,001                                 |
| 5 Mile         | 99,734     | 85,703                | 35,144<br>Source: Esri | <b>\$90,451</b><br>Business Analyst 2020 |