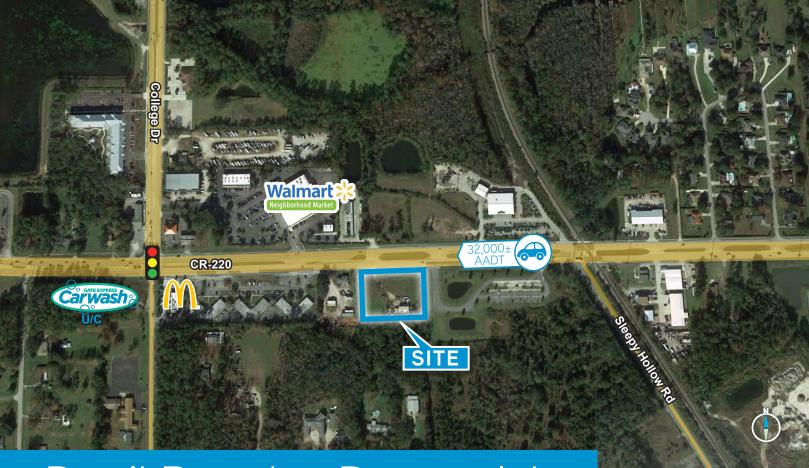

# FEATURES

- 2.0± AC parcel for sale positioned for retail development
- Across from Walmart Neighborhood Market anchored center
- Fleming Island adjacent with \$110,261 average income, \$90,172 median income
- 330± feet of frontage on CR-220 with full access at median break
- Traffic counts: CR-220 32,000± AADT

## Asking Price: \$650,000