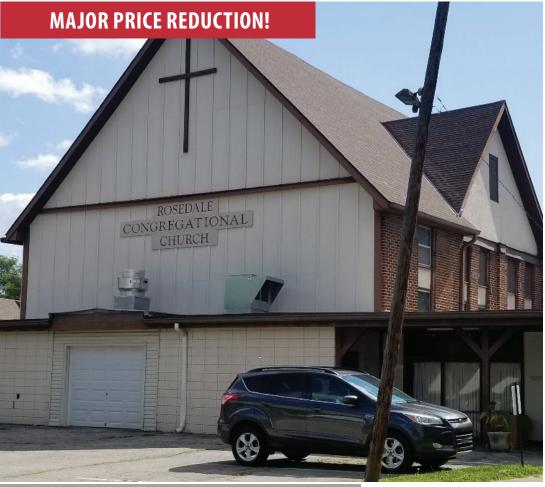

# 4326 LLOYD ST

4325 & 4327 PEARL ST, KANSAS CITY, KS 66103

### **HIGHLIGHTS**

10,209 SF Rosedale Church

Great Location

Fellowship Hall, with Professional Kitchen

Opportunity Zone

Educational Wing

### **FOR SALE**

\$595,000