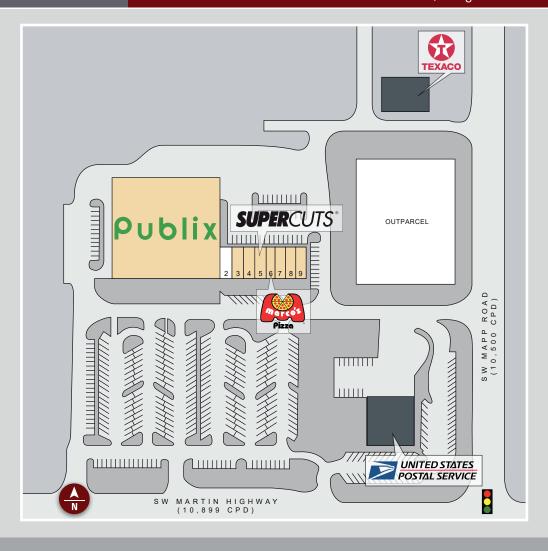

## SITE PLAN

| STE        | TENANT               | SIZE           |
|------------|----------------------|----------------|
| Anch       | Publix               | 38,997         |
| 2          | AVAILABLE            | 1,680          |
| 3          | Hometown Cleaners    | 1,000          |
| <u>4</u> 5 | NY Chinese Resturant | 1,100          |
| 5          | Supercuts            | 1,200          |
| 6          | Marco's Pizza        | 1,200          |
| 7          | City Nails           | 1,200          |
| 8-9        | Ristorante Claretta  | 2,400          |
| OP         | AVAILABLE            | +/- 1.75 Acres |
| TOTAL      |                      | 48,777         |