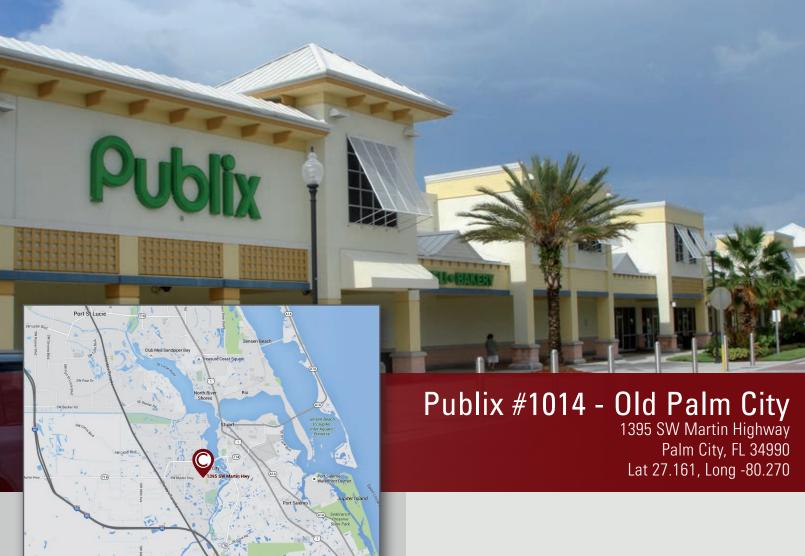

## Publix #1014 - Old Palm City

1395 SW Martin Highway Palm City, FL 34990 Lat 27.161, Long -80.270