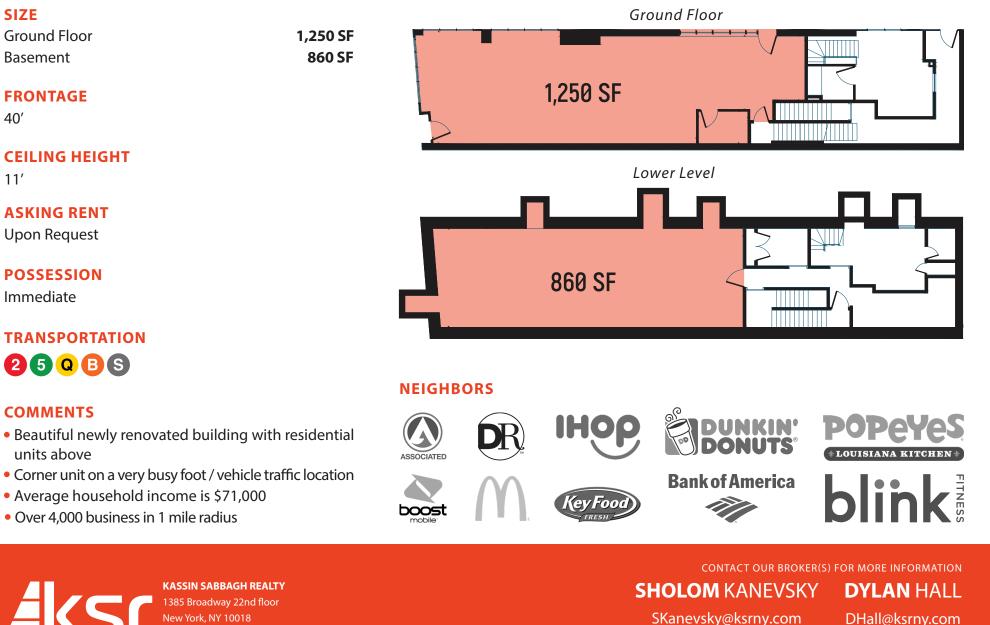

## **242 PARKSIDE AVENUE**

CORNER OF PARKSIDE & FLATBUSH AVENUES | PROSPECT LEFFERTS GARDENS





## **242 PARKSIDE AVENUE**

SIZE

40'

11'

## CORNER OF PARKSIDE & FLATBUSH AVENUES | PROSPECT LEFFERTS GARDENS



(212) 417 - 9217 www.ksrny.com

KASSIN SABBAGH REALTY

917.982.3201 360.480.9748

All information supplied in this marketing presentation and/or flyer is from sources deemed reliable and is furnished subject to errors, omissions, modifications, removal of listings from sale/lease and to any listing conditions Any square footage, dimensions, floor plans and/or technical data set forth are approximations and are subject to further elaboration/confirmaton.