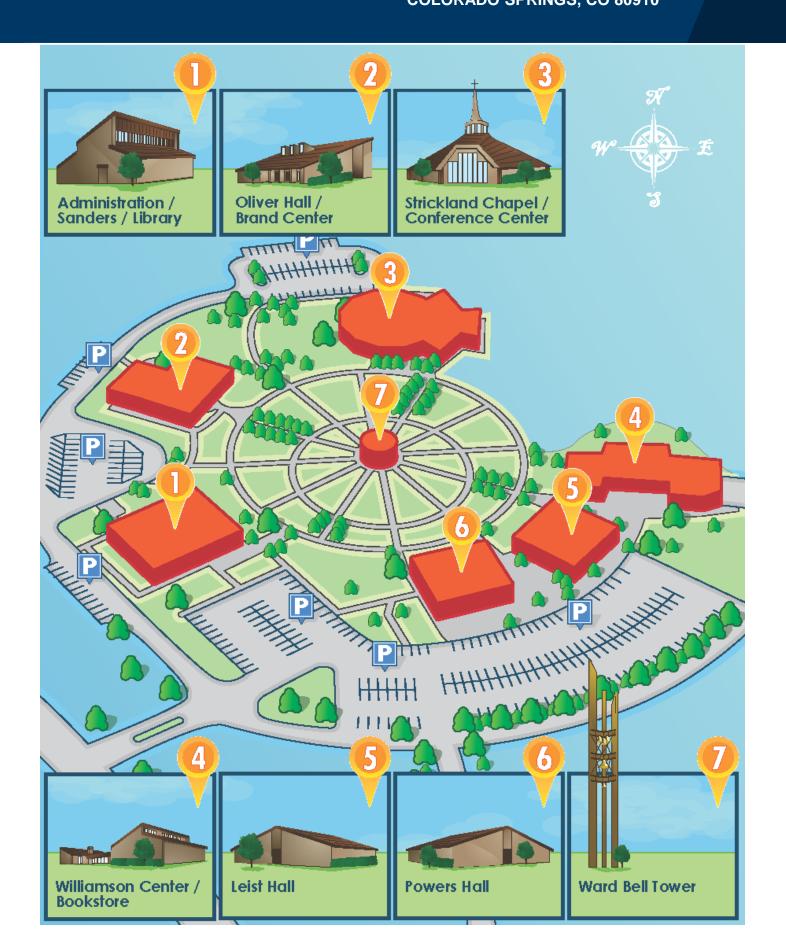

# **Property Features:**

This beautifully appointed college campus is home to six unique and well-maintained buildings including a spectacular chapel, large library, administrative buildings, as well as classroom and office spaces.

#### PROPERTY DETAILS

AVAILABLE SPACE

Building 1: 13,881 SF Building 2: 11,256 SF Building 3: 17,024 SF Building 4: 8,585 SF Building 5: 10,718 SF Building 6: 11,693 SF

TOTAL BUILDING SIZE

73,157 SF

**LAND AREA** 

Campus: 18.55 Acres Vacant Lot: 23.44 Acres

SALE PRICE

**Campus:** \$5,400,000/\$73.81 PSF **Vacant Lot:** \$3,727,000/\$ 3.65 PSF

Combined: \$8,600,000

ASSESSOR ID #

**Campus:** 6423301011 **Vacant Lot:** 6423300023

**ZONING** SU AO

Centrally-located in Colorado Springs, this beautiful campus can be sold as individual properties or as a portfolio. The combined properties contain 73,157 SF of available buildings and 41.99 Acres of land.