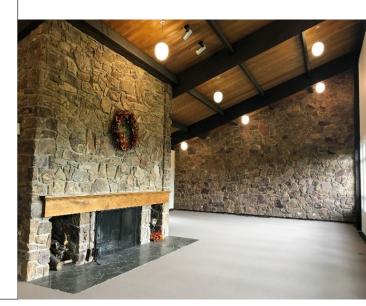

This property features many unique details including: stone inlay fireplaces, private reading room in the library, exceptional woodwork detailing, and stained glass windows.

The additional 23.44 acres is well-suited for a multi-family or high density housing development.