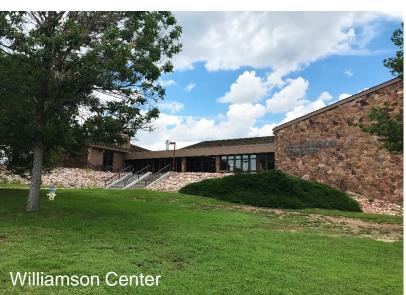

# **Property Features:**

This beautifully appointed college campus is home to six unique and well-maintained buildings including a spectacular chapel, large library, administrative buildings, as well as classroom and office spaces.

#### PROPERTY DETAILS

AVAILABLE SPACE

Building 1: 13,881 SF Building 2: 11,256 SF Building 3: 17,024 SF Building 4: 8,585 SF Building 5: 10,718 SF Building 6: 11,693 SF

TOTAL BUILDING SIZE

73,157 SF

**LAND AREA** 