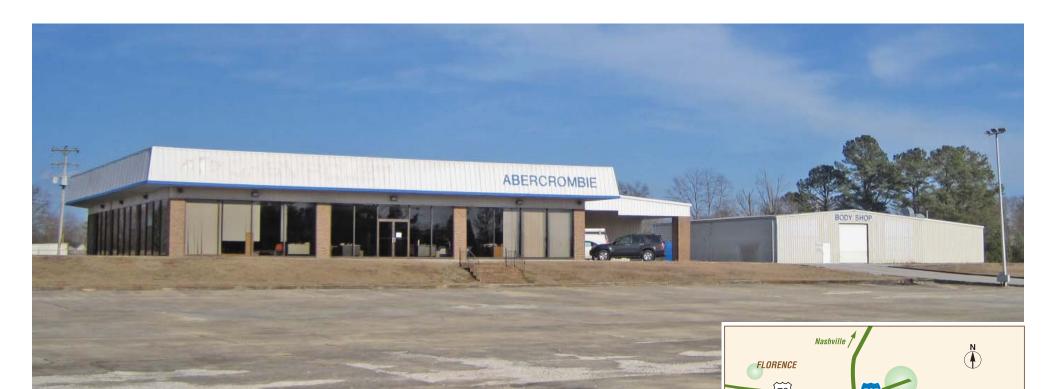

## FORMER ABERCROMBIE CHEVROLET

HARTSELLE, ALABAMA

#### **PROPERTY INFORMATION**

- 37,600 sf Total
- 11 Acre site
- B-1 (Local Shopping District)
   R-2 (Single Family District)
- 615' of Frontage along US Highway 31
- · Block metal construction

- Built in 1977
- · Drive-in loading
- Additional 10 acres available adjacent to site
- New Lowes Home Improvement Center across US Highway 31 opened 2009