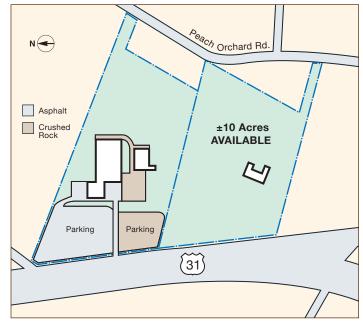

#### **PROPERTY INFORMATION**

- 37,600 sf Total
- 11 Acre site
- B-1 (Local Shopping District)
   R-2 (Single Family District)
- 615' of Frontage along US Highway 31
- · Block metal construction

- Built in 1977
- · Drive-in loading
- Additional 10 acres available adjacent to site
- New Lowes Home Improvement Center across US Highway 31 opened 2009

# 14'x14' 70' Body Shop 30' 14'x14'

100'

Note: Site is not to scale.

SITE PLAN