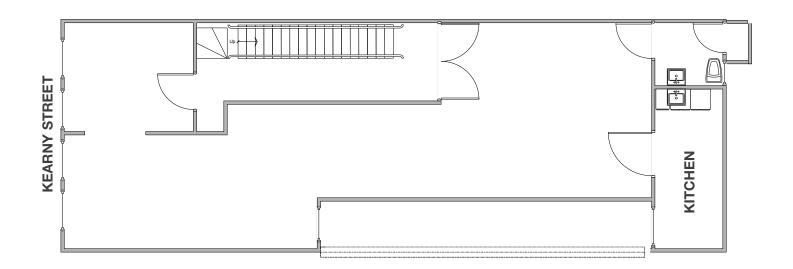

indow-lines facing Kearny Street, with good natural light                                                                   |
| Open space plan, new flooring, restroom, and kitchen                                                                         |
| Numerous restaurants and other retail nearby                                                                                 |
| \$45 PSF IG                                                                                                                  |
| Available Now                                                                                                                |

# For Lease



### Location



#### Contact

Clayton D. Jew 415.229.8920 cjew@kiddermathews.com LIC #00834308



For Lease

## 260 Kearny Street, 3rd Floor







#### Contact

Clayton D. Jew 415.229.8920 cjew@kiddermathews.com LIC #00834308

This information supplied herein is from sources we deem reliable. It is provided without any representation, warranty or guarantee, expressed or implied as to its accuracy. Prospective Buyer or Tenant should conduct an independent investigation and verification of all matters deemed to be material, including, but not limited to, statements of income and expenses. Consult your attorney, accountant, or other professional advisor.

kiddermathews.com