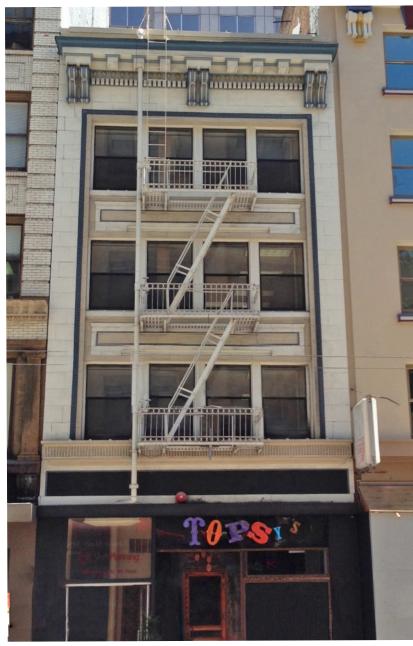

## 260 Kearny Street

San Francisco, CA

| ±1,500 SF 3rd floor walk up                                                                                                  |
|------------------------------------------------------------------------------------------------------------------------------|
| Great Financial District location: walking distance<br>to BART and Union Square, near Market Street and<br>Montgomery Street |
| Window-lines facing Kearny Street, with good natural light                                                                   |
| Open space plan, new flooring, restroom, and kitchen                                                                         |
| Numerous restaurants and other retail nearby                                                                                 |
| \$45 PSF IG                                                                                                                  |
| Available Now                                                                                                                |