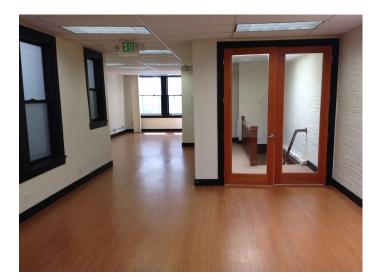

## 260 Kearny Street

San Francisco, CA

| ±1,500 SF 3rd floor walk up                                                                                                  |
|------------------------------------------------------------------------------------------------------------------------------|
| Great Financial District location: walking distance<br>to BART and Union Square, near Market Street and<br>Montgomery Street |
| Window-lines facing Kearny Street, with good natural light                                                                   |
| Open space plan, new flooring, restroom, and kitchen                                                                         |
| Numerous restaurants and other retail nearby                                                                                 |
| \$45 PSF IG                                                                                                                  |
| Available Now                                                                                                                |