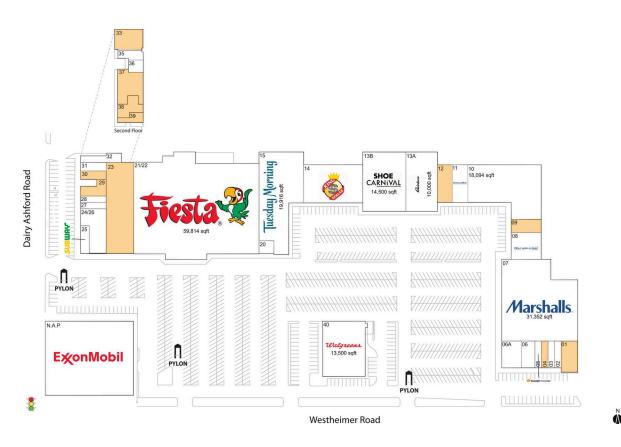

# **WESTHEIMER COMMONS**

29.737155, -95.603668 12520 Westheimer Road | Houston, TX 77077

| 01 | 2,825 SF  | 30 | 1,250 SF |
|----|-----------|----|----------|
| 04 | 1,959 SF  | 33 | 3,200 SF |
| 09 | 2,135 SF  | 37 | 4,063 SF |
| 12 | 3,220 SF  | 38 | 2,000 SF |
| 23 | 20,023 SF | 39 | 1,005 SF |
| 29 | 1 734 SF  |    |          |

### **CURRENT RETAILERS**

| N.A.P. 02 03 05 06 06A 07 08 10 11 13A 13B 14 15 20 21/22 24/26 25 27 28 31 32 | ExxonMobil Liberty Tax Service Postal And Packages Boost Mobile Little Caesars Pizza The Cash Store Marshalls Once Upon a Child Salon Park America's Best Contacts & Eyeglasses Rainbow Shoe Carnival King Dollar Tuesday Morning Rodney D. Young Insurance Agency Fiesta Mart Comet Dental Subway Faithful Braids OPI On Nails Chow Wok V's Thai Restaurant & Bar | 979 SF<br>979 SF<br>1,970 SF<br>1,236 SF<br>1,236 SF<br>1,800 SF<br>31,352 SF<br>4,447 SF<br>10,000 SF<br>10,000 SF<br>12,200 SF<br>12,200 SF<br>19,916 SF<br>1,050 SF<br>59,814 SF<br>3,633 SF<br>1,315 SF<br>900 SF<br>907 SF<br>1,200 SF<br>2,000 SF |
|--------------------------------------------------------------------------------|--------------------------------------------------------------------------------------------------------------------------------------------------------------------------------------------------------------------------------------------------------------------------------------------------------------------------------------------------------------------|---------------------------------------------------------------------------------------------------------------------------------------------------------------------------------------------------------------------------------------------------------|
| 31                                                                             | Chow Wok<br>V's Thai Restaurant & Bar                                                                                                                                                                                                                                                                                                                              | 1,200 SF                                                                                                                                                                                                                                                |
| 35<br>36<br>40                                                                 | Certified Hands Barbershop<br>State Farm<br>Walgreens                                                                                                                                                                                                                                                                                                              | 1,300 SF<br>875 SF<br>13,500 SF                                                                                                                                                                                                                         |
|                                                                                |                                                                                                                                                                                                                                                                                                                                                                    |                                                                                                                                                                                                                                                         |