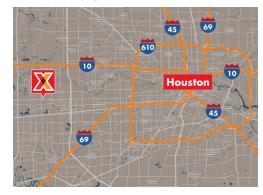

Retail space for lease in Houston positioned at heavily-trafficked intersection of Westheimer Rd (70,600 VPD) & Dairy Ashford Rd (33,000 VPD)

Located within the Energy Corridor, Houston's 3rd largest concentration of office space (20 million sf of office / 78,000 employees). This area serves as the worldwide & regional headquarters to some of the largest energy companies in the world

Excellent access to area highways: Westpark Tollway, Beltway 8 & I-10