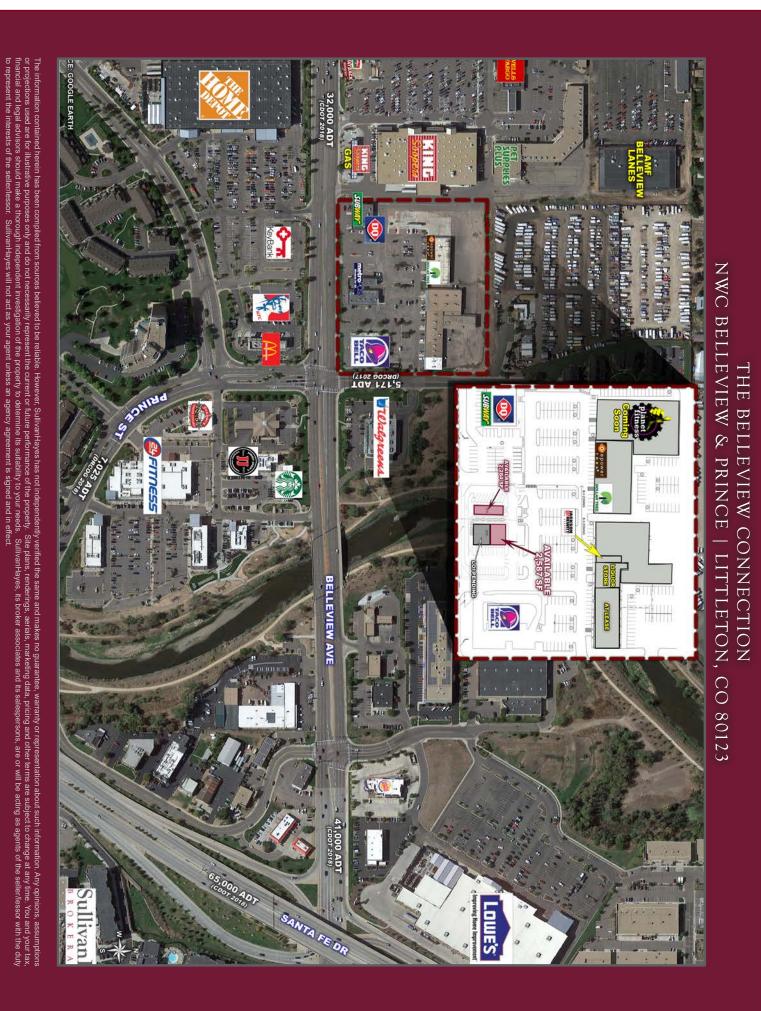

### THE BELLEVIEW CONNECTION: NWC BELLEVIEW & PRINCE | LITTLETON, CO 80123

## INFORMATION

- King Soopers shadow-anchored center with Planet Fitness coming in 2019
- Available space ranging from 1,000 SF – 8,663 SF with Drive Thru Available
- Strong existing residential demos with more housing units under construction
- Fantastic visibility and signage on Belleview, major thoroughfare in submarket (41,000 VPD)
- Existing major retailers at intersection including King Soopers & Home Depot

#### **TRAFFIC COUNTS**

On Belleview Ave east of Federal Blvd On Prince St north of Belleview Ave On Santa Fe Dr south of Belleview Ave On Belleview Ave east of Santa Fe Dr *Source: CDOT 2018, DRCOG 2017*  32,000 cars/day 5,171 cars/day\* 65,000 cars/day 41,000 cars/day