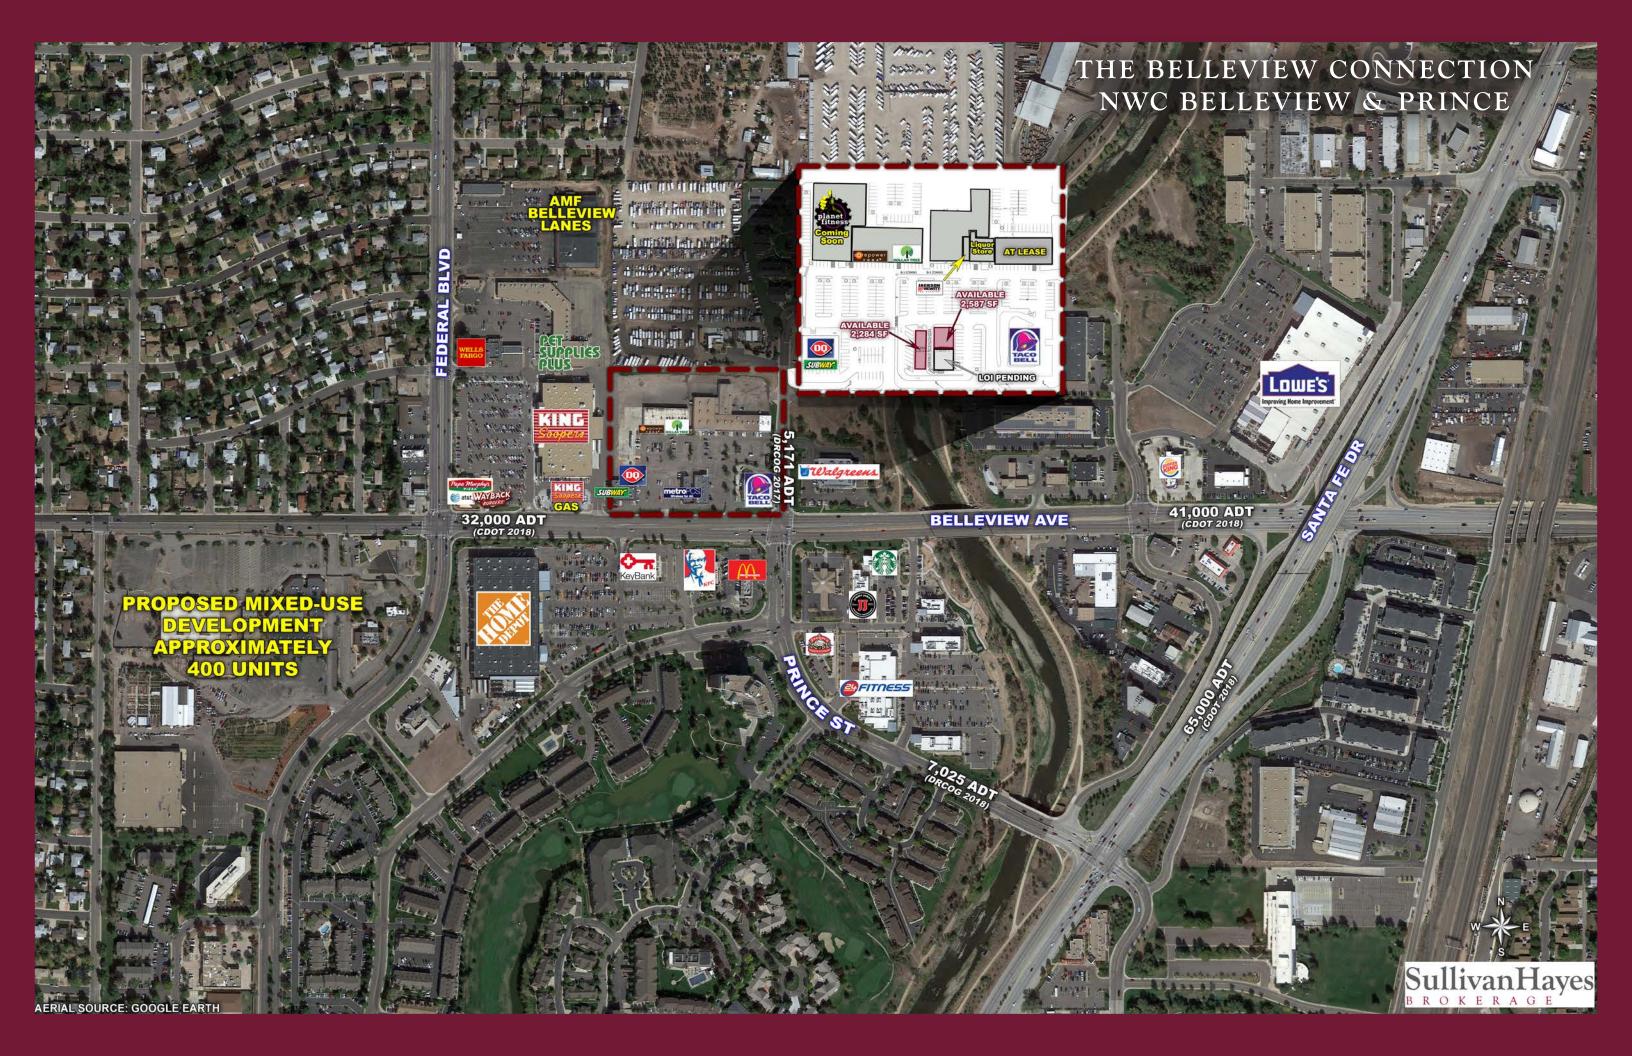

### THE BELLEVIEW CONNECTION: NWC BELLEVIEW & PRINCE | LITTLETON, CO 80123

## INFORMATION

- King Soopers shadow-anchored center with Planet Fitness coming in 2019
- Available space ranging from 1,000 SF – 8,663 SF with Drive Thru Available
- Strong existing residential demos with more housing units under construction
- Fantastic visibility and signage on Belleview, major thoroughfare in submarket (41,000 VPD)
- Existing major retailers at intersection including King Soopers & Home Depot

#### **TRAFFIC COUNTS**

On Belleview Ave east of Federal Blvd On Prince St north of Belleview Ave On Santa Fe Dr south of Belleview Ave On Belleview Ave east of Santa Fe Dr *Source: CDOT 2018, DRCOG 2017*  32,000 cars/day 5,171 cars/day\* 65,000 cars/day 41,000 cars/day