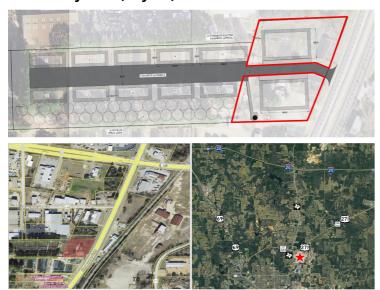

### **Features**

Lot: Two (2) 0.80 acre +/- lots; Can be combined

- Hwy. 271 Frontage Commercial Tracts
- Approx. 0.8 acres per tract
- Two (2) 0.80 acre +/- lots; Can be combined \$149,900 per lot
- Great location for trucking, logistics; Build-to-suit available
- Build-to-suit Lease Rate: \$7.00 sf/yr + NNN
- Easy access to Hwy. 271/155, Hwy. 69, and Loop 323
- High visibility and traffic; Just inside Loop 323
- Outside Tyler City Limits

# COMMERCIAL/OTHER (LAND) FOR SALE

Total Acres: 1.6 Available: 1.6 Acre(s)

Sales Price: \$149,000.00 - \$300,000.00

Total Price

NNN Rate: \$7.00 Per SF/YR