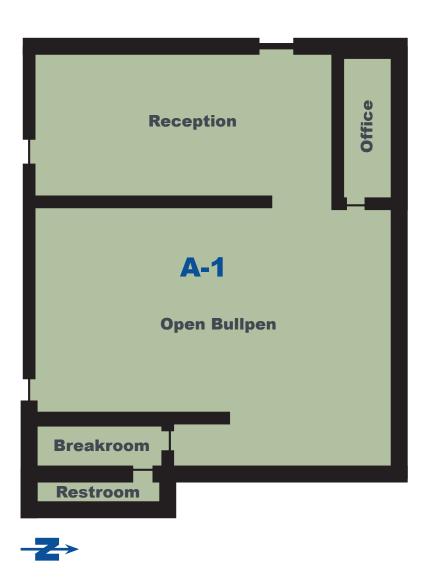

#### **Availability & Floor Plan**

| Available Space | Sq Ft* | Lease Rate | Description       |
|-----------------|--------|------------|-------------------|
| <b>A-1</b>      | 925    | \$0.95     | All office space. |

\*Plans deemed to be accurate, but not guaranteed. Plan not to scale.