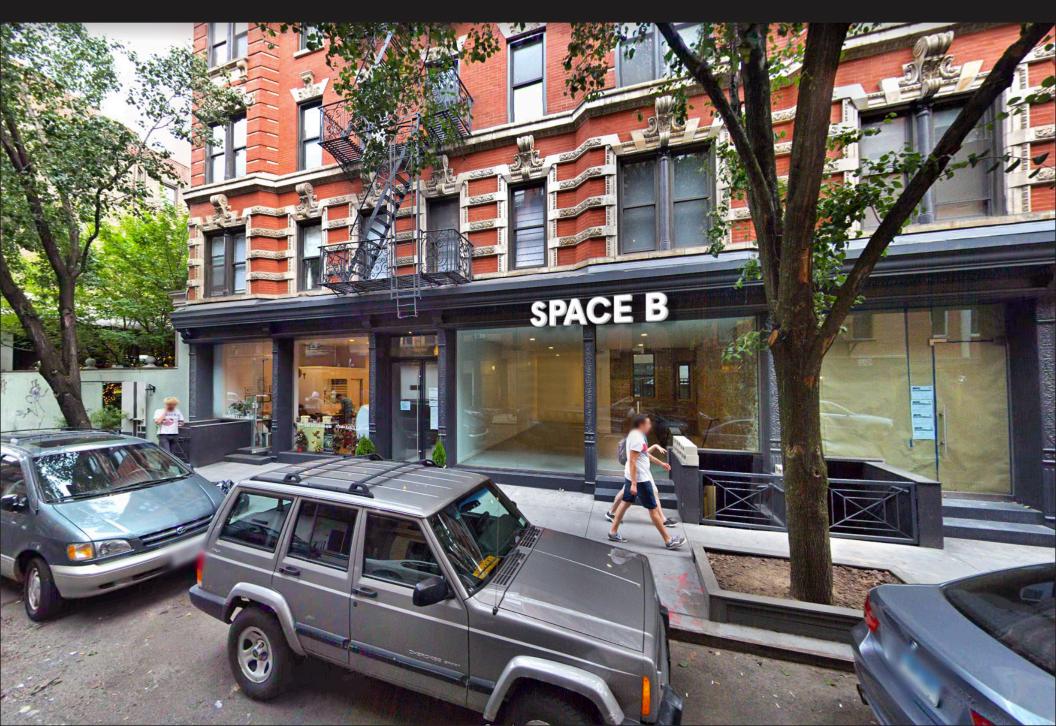

#### **COMMENTS**

- All uses considered
- Skylight in Lower Level
- Ideal for boutique clothing & Cafes

#### **NEIGHBORING TENANTS**

SugarFish by Sushi Nozawa, Hotel Sixty, Laudree Soho, Pera Soho, Vin Et Fleurs

om Spring Street Subway Station M **9 9** Blue Ribbon Brasserie Dominique Ansel Bakery Aquagrill Spring treet Park Boqueria Piccola Cucina Osteria Siciliana Stussy LF Stores 2 Thompson Street **Ground Support Cafe** SIXTY SoHo Tap Craft ers & Beer Cipriani Watts St Watts St Sunglasses store Sunrise Mart Mariebelle Cupping Room Cafe