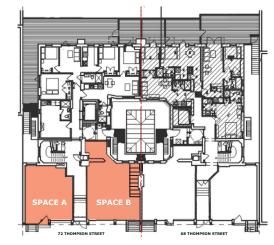

#### **COMMENTS**

- All uses considered
- Skylight in Lower Level
- Ideal for boutique clothing & Cafes