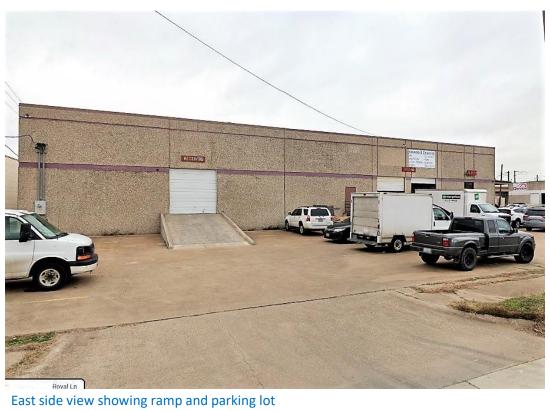

The property is in Harry Hines area, close to I-35E and I-635 freeways and light rail

An air view of the building

North and east sides of the warehouse

East side (front) view with "For Lease" sign

North side of the warehouse