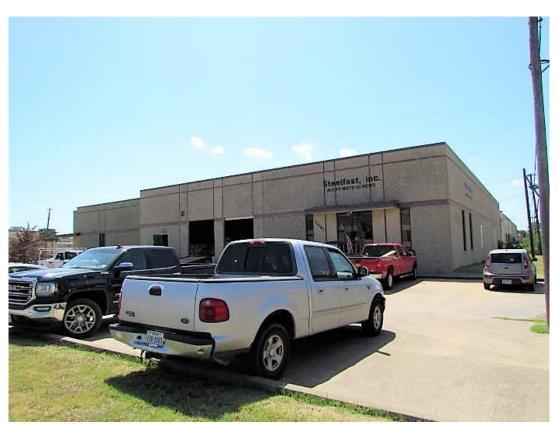

## Warehouse Space for Lease

## Available starting on 2/1/2021

Contact Jim @ 469-230-0084, anlinji@gmail.com

Address: 11271 Leo Ln, Dallas, TX 75229 (the place is in Harry Hines Business Corridor, very

close to I-35E and I-635 freeways; it is next to a light rail)

The property is in Harry Hines area, close to I-35E and I-635 freeways and light rail

An air view of the building

North and east sides of the warehouse

East side (front) view with "For Lease" sign

North side of the warehouse