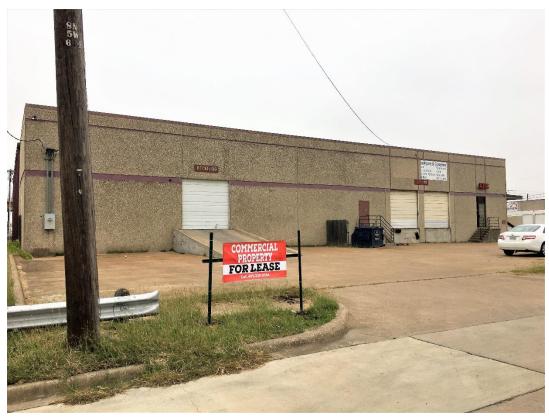

## Warehouse Space for Lease

## Available starting on 2/1/2021

Contact Jim @ 469-230-0084, anlinji@gmail.com

Address: 11271 Leo Ln, Dallas, TX 75229 (the place is in Harry Hines Business Corridor, very

close to I-35E and I-635 freeways; it is next to a light rail)

The property is in Harry Hines area, close to I-35E and I-635 freeways and light rail

An air view of the building

North and east sides of the warehouse

East side (front) view with "For Lease" sign

North side of the warehouse