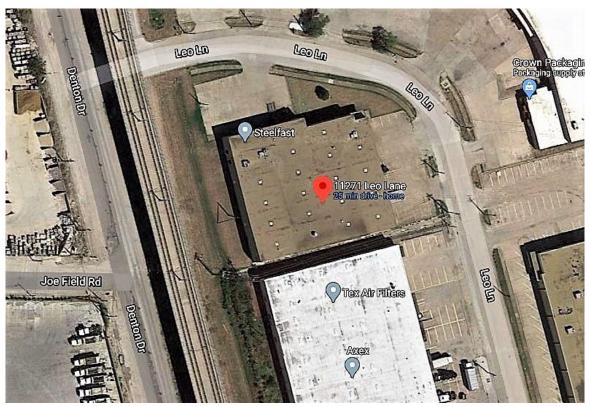

The property is in Harry Hines area, close to I-35E and I-635 freeways and light rail

An air view of the building

North and east sides of the warehouse

East side (front) view with "For Lease" sign

North side of the warehouse