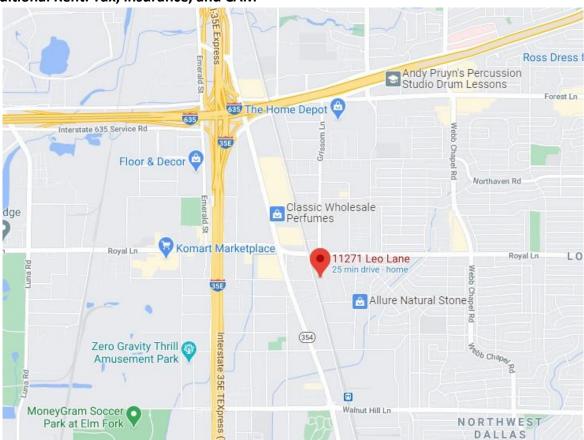

## Available starting on 2/1/2021

Contact Jim @ 469-230-0084, anlinji@gmail.com

Address: 11271 Leo Ln, Dallas, TX 75229 (the place is in Harry Hines Business Corridor, very

close to I-35E and I-635 freeways; it is next to a light rail)

The property is in Harry Hines area, close to I-35E and I-635 freeways and light rail

An air view of the building

North and east sides of the warehouse

East side (front) view with "For Lease" sign

North side of the warehouse