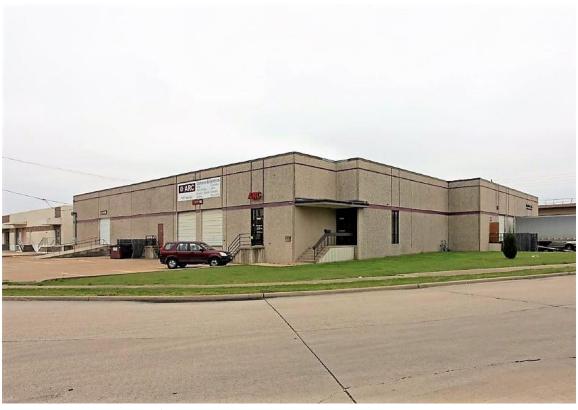

The property is in Harry Hines area, close to I-35E and I-635 freeways and light rail

An air view of the building

North and east sides of the warehouse

East side (front) view with "For Lease" sign

North side of the warehouse