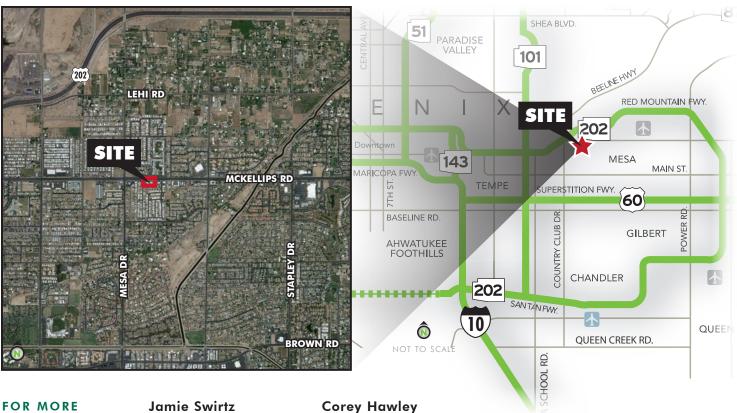

# IDEAL FOR ATTORNEY OR CPA OFFICE 535 EAST MCKELLIPS, SUITE 131

MESA, ARIZONA 85203

#### PROPERTY FEATURES

- ±1,576 Square Feet
- Lease Rate: \$14.00 Modified Gross Tenant pays electric and janitorial
- · Zoning: C-C, City of Mesa
- High-end finishes

**FOR MORE** 

**PLEASE** 

CONTACT

**INFORMATION** 

- Reception, 1 Office, Bullpen and Restroom
- Close Proximity to Loop 202
- Neighborhood Amenities include Shopping and Restuarants