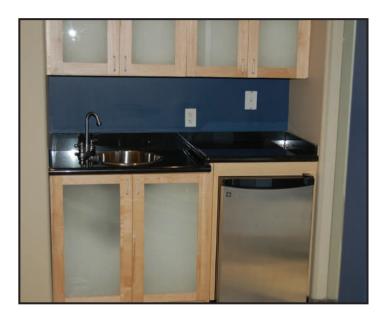

#### PROPERTY FEATURES

- ±1,576 Square Feet
- Lease Rate: \$14.00 Modified Gross Tenant pays electric and janitorial
- · Zoning: C-C, City of Mesa
- High-end finishes

**FOR MORE** 

**PLEASE** 

CONTACT

**INFORMATION** 

- Reception, 1 Office, Bullpen and Restroom
- Close Proximity to Loop 202
- Neighborhood Amenities include Shopping and Restuarants