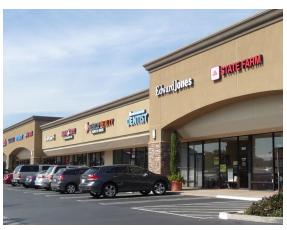

## **DESCRIPTION**

- ± 75,000 sf grocery anchored neighborhood shopping center with a diverse mix of retail services and restaurants.
- Services a dense residential community with above average household incomes in one of Coastal Orange County's most established trade areas.
- Located at two major thoroughfares of the trade area, Magnolia St. & Atlanta Ave., with close proximity to Edison High School, Pacific Coast Highway and the beaches of Huntington.

# 2,100 SF AVAILABLE

| STE. | TENANT                 | SQ. FT. |
|------|------------------------|---------|
| 16   | Vons (NAP)             | 52,416  |
| 20   | Available              | 2,100   |
| 22   | Happiness Nails        | 1,200   |
| 24   | State Farm Insurance   | 830     |
| 26   | Cindy's Hallmark       | 2,470   |
| 28   | Empire Tobacco         | 1,080   |
| 30   | Golden Spoon Yogurt    | 1,020   |
| 32   | Trends II              | 900     |
| 34   | Lido Cleaners          | 1,200   |
| 36   | Optometry              | 1,200   |
| 38   | Mike Thai Bistro       | 1,200   |
| 40   | The UPS Store          | 1,200   |
| 42   | Rockin Crepes          | 1,200   |
| 44   | One Stop Beauty Supply | 1,800   |
| 46   | R. Baldwin D.D.S.      | 1,200   |
| 48   | Wells Fargo Bank       | 3,000   |
| 54   | Del Taco               | 1,848   |
| 56   | Wells Fargo ATM        | N/A     |
| 58   | Citibank               | 4,115   |
|      |                        |         |