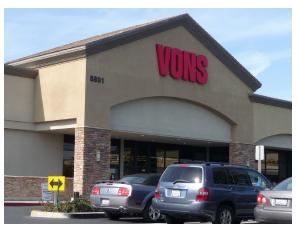

## **DESCRIPTION**

- ± 75,000 sf grocery anchored neighborhood shopping center with a diverse mix of retail services and restaurants.
- Services a dense residential community with above average household incomes in one of Coastal Orange County's most established trade areas.
- Located at two major thoroughfares of the trade area, Magnolia St. & Atlanta Ave., with close proximity to Edison High School, Pacific Coast Highway and the beaches of Huntington.

# 2,100 SF AVAILABLE

| STE. | TENANT                 | SQ. FT. |
|------|------------------------|---------|
| 16   | Vons (NAP)             | 52,416  |
| 20   | Available              | 2,100   |
| 22   | Happiness Nails        | 1,200   |
| 24   | State Farm Insurance   | 830     |
| 26   | Cindy's Hallmark       | 2,470   |
| 28   | Empire Tobacco         | 1,080   |
| 30   | Golden Spoon Yogurt    | 1,020   |
| 32   | Trends II              | 900     |
| 34   | Lido Cleaners          | 1,200   |
| 36   | Optometry              | 1,200   |
| 38   | Mike Thai Bistro       | 1,200   |
| 40   | The UPS Store          | 1,200   |
| 42   | Rockin Crepes          | 1,200   |
| 44   | One Stop Beauty Supply | 1,800   |
| 46   | R. Baldwin D.D.S.      | 1,200   |
| 48   | Wells Fargo Bank       | 3,000   |
| 54   | Del Taco               | 1,848   |
| 56   | Wells Fargo ATM        | N/A     |
| 58   | Citibank               | 4,115   |
|      |                        |         |