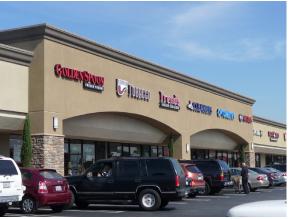

## **DESCRIPTION**

- ± 75,000 sf grocery anchored neighborhood shopping center with a diverse mix of retail services and restaurants.
- Services a dense residential community with above average household incomes in one of Coastal Orange County's most established trade areas.
- Located at two major thoroughfares of the trade area, Magnolia St. & Atlanta Ave., with close proximity to Edison High School, Pacific Coast Highway and the beaches of Huntington.

# 2,100 SF AVAILABLE

| STE. | TENANT                 | SQ. FT. |
|------|------------------------|---------|
| 16   | Vons (NAP)             | 52,416  |
| 20   | Available              | 2,100   |
| 22   | Happiness Nails        | 1,200   |
| 24   | State Farm Insurance   | 830     |
| 26   | Cindy's Hallmark       | 2,470   |
| 28   | Empire Tobacco         | 1,080   |
| 30   | Golden Spoon Yogurt    | 1,020   |
| 32   | Trends II              | 900     |
| 34   | Lido Cleaners          | 1,200   |
| 36   | Optometry              | 1,200   |
| 38   | Mike Thai Bistro       | 1,200   |
| 40   | The UPS Store          | 1,200   |
| 42   | Rockin Crepes          | 1,200   |
| 44   | One Stop Beauty Supply | 1,800   |
| 46   | R. Baldwin D.D.S.      | 1,200   |
| 48   | Wells Fargo Bank       | 3,000   |
| 54   | Del Taco               | 1,848   |
| 56   | Wells Fargo ATM        | N/A     |
| 58   | Citibank               | 4,115   |
|      |                        |         |