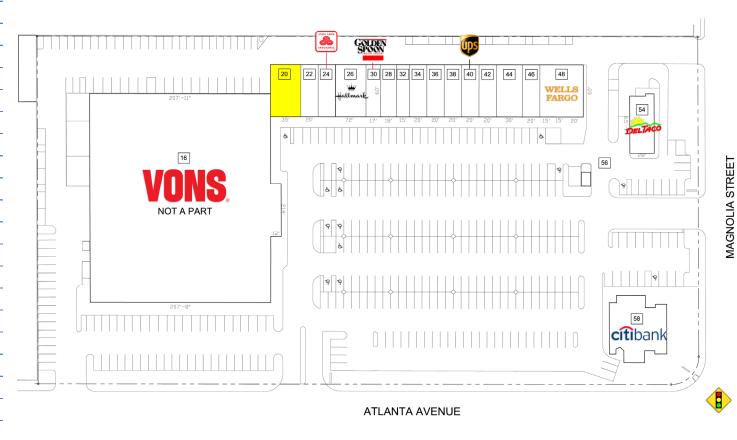

# 2,100 SF AVAILABLE

| STE. | TENANT                 | SQ. FT. |
|------|------------------------|---------|
| 16   | Vons (NAP)             | 52,416  |
| 20   | Available              | 2,100   |
| 22   | Happiness Nails        | 1,200   |
| 24   | State Farm Insurance   | 830     |
| 26   | Cindy's Hallmark       | 2,470   |
| 28   | Empire Tobacco         | 1,080   |
| 30   | Golden Spoon Yogurt    | 1,020   |
| 32   | Trends II              | 900     |
| 34   | Lido Cleaners          | 1,200   |
| 36   | Optometry              | 1,200   |
| 38   | Mike Thai Bistro       | 1,200   |
| 40   | The UPS Store          | 1,200   |
| 42   | Rockin Crepes          | 1,200   |
| 44   | One Stop Beauty Supply | 1,800   |
| 46   | R. Baldwin D.D.S.      | 1,200   |
| 48   | Wells Fargo Bank       | 3,000   |
| 54   | Del Taco               | 1,848   |
| 56   | Wells Fargo ATM        | N/A     |
| 58   | Citibank               | 4,115   |
|      |                        |         |