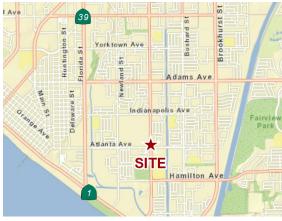

# LANDMARK PLAZA

8871-8865 Atlanta Avenue & 20920-20981 Magnolia Street Huntington Beach, CA 92646

## **DESCRIPTION**

- ± 75,000 sf grocery anchored neighborhood shopping center with a diverse mix of retail services and restaurants.
- Services a dense residential community with above average household incomes in one of Coastal Orange County's most established trade areas.
- Located at two major thoroughfares of the trade area, Magnolia St. & Atlanta Ave., with close proximity to Edison High School, Pacific Coast Highway and the beaches of Huntington.

## TRAFFIC COUNT (CoStar 2014)

- ±16,000 Average Daily Traffic on Atlanta Avenue
- ±17,000 Average Daily Traffic on Magnolia Street