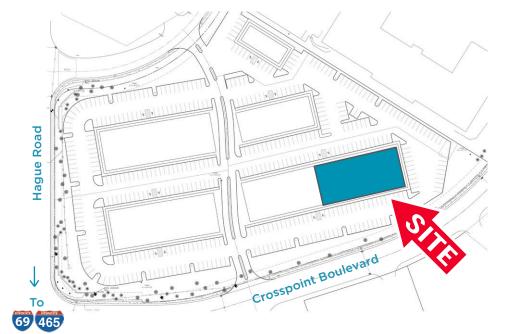

## Crosspoint Boulevard Indianapolis, IN 46256

- One-story spec building in the hot I-69 corridor
- Excellent for professional, medical, dental, sales and service tenants
- Prominently located in the I-69/Fishers/Geist corridor
- Crosspoint Corner places its tenants just minutes from everything on Indy's northeast side
- Newly constructed roundabout interchange at 106th & I-69!
- Available Summer 2018

# Crosspoint Corner Building Eleven Indianapolis, IN 46256