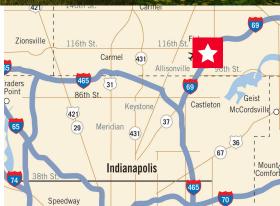

## Crosspoint Boulevard Indianapolis, IN 46256

- One-story spec building in the hot I-69 corridor
- Excellent for professional, medical, dental, sales and service tenants
- Prominently located in the I-69/Fishers/Geist corridor
- Crosspoint Corner places its tenants just minutes from everything on Indy's northeast side
- Newly constructed roundabout interchange at 106th & I-69!
- Available Summer 2018