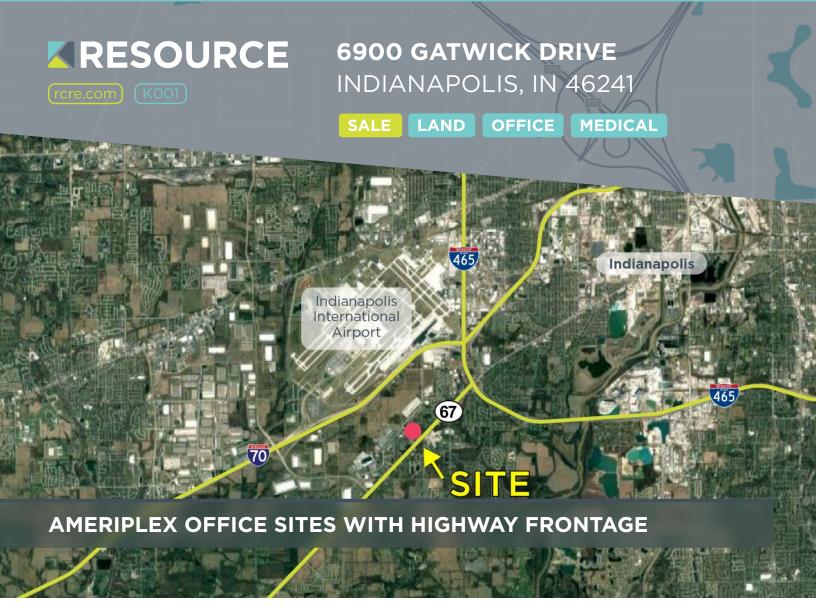

**AVAILABLE ACRES** 

**SALE PRICE** 

15.510 AC

\$1,700,000

Two non-contiguous office sites are now available in Ameriplex. One site contains 8.35 acres and is rectangular in shape and offers frontage on State Road 67 (Kentucky Ave.). The second site contains 5.91 acres. Both sites are located at a primary signalized intersection into Ameriplex via SR 68 on Gatwick Drive. Sites are zoned for general and medical office and can be purchased separately.