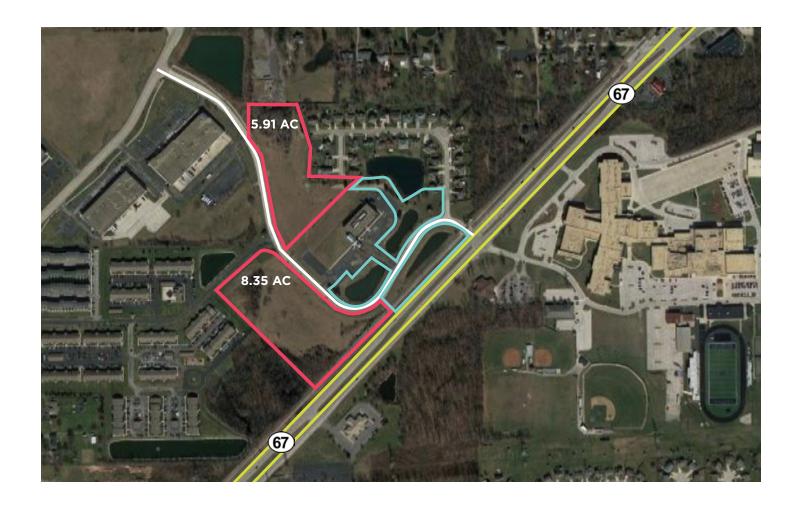

**AVAILABLE ACRES** 

**SALE PRICE** 

15.510 AC

\$1,700,000

Two non-contiguous office sites are now available in Ameriplex. One site contains 8.35 acres and is rectangular in shape and offers frontage on State Road 67 (Kentucky Ave.). The second site contains 5.91 acres. Both sites are located at a primary signalized intersection into Ameriplex via SR 68 on Gatwick Drive. Sites are zoned for general and medical office and can be purchased separately.