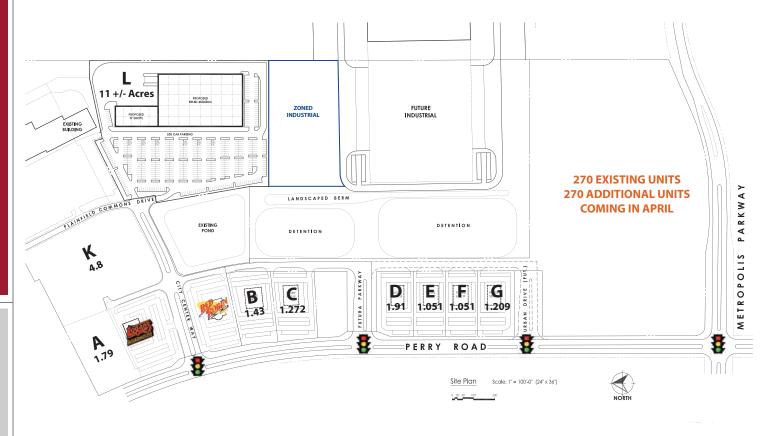

# Sample Site Plan Land Parcels Including Outlots can be Adjusted

| 2013                 | 1-Mile   | 3-Mile   | 5-Mile   |
|----------------------|----------|----------|----------|
| Estimated Population | 26,190   | 71,960   | 162,583  |
| Avg. HH Income       | \$65,519 | \$72,070 | \$64,636 |
| Daytime Population   | 19,489   | 37,597   | 73,806   |