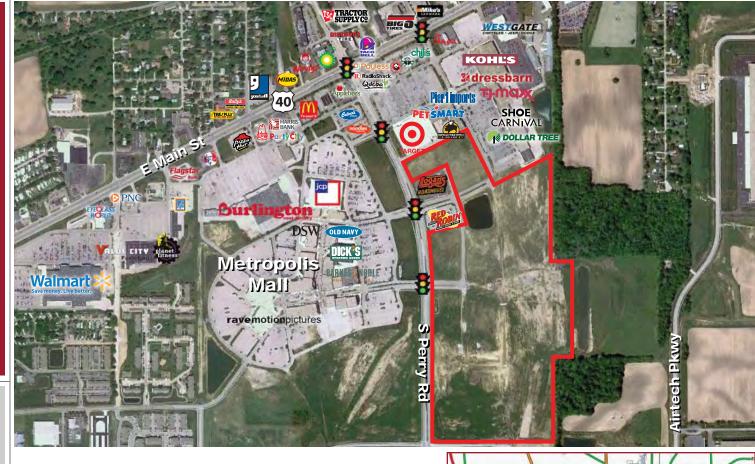

#### **PROPERTY HIGHLIGHTS**

- > Available Build to Suit, Lease and Sale Opportunities Across From Metropolis Mall (+/- 600,000 SF) Which Includes JC Penny, Dicks Sporting Goods, Barnes & Noble, Rave Theater, Old Navy, DSW and More
- > Proposed 7,200 SF Multi-Tenant Space Available For Lease
- Excellent Visibility With Multiple Points of Access From Perry Road
- > Located in the Heart of Plainfield's Retail Corridor
- > Aggressive Pricing; Call For Details